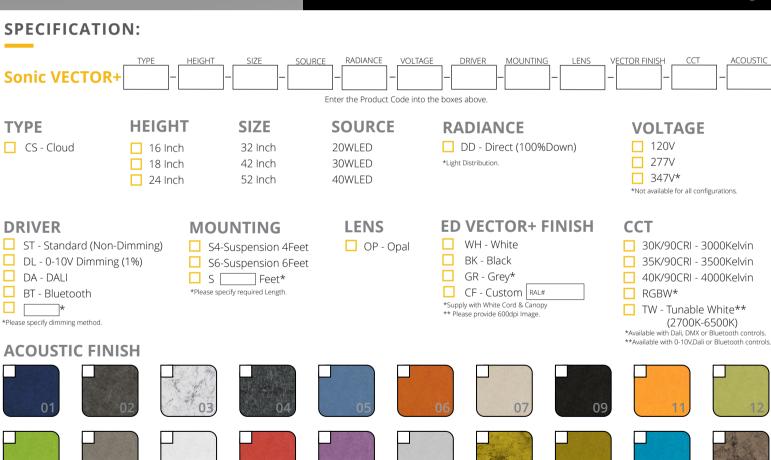

## **Sonic VECTOR+**



## **FEATURES:**

- Architectural sound absorbing Eco Felt Acoustic panel.
- Made from recyclable plastic material available in different thicknesses.
- ✓ Class1 Fire rated with 0.7 Noise Reduction Coefficient/1" Acoustic.
- Light source: LED Board (5.5"/11"/22"/24").
- Diffused illumination is provided by frosted opal lens.
- Extruded aluminum body comes with built-in-driver and available in white, black or grey finish.
- ✓ Also available with custom colour options.
- ✓ LED Strips are rated for 60,000hrs. L80 with +90 CRI.
- ✓ Has a proven record in office, commercial and retail installations.
- Custom modifications are available.
- ED luminaires are certified to CSA and UL Standards. reinventlight



## **LUMEN OUTPUT W/Ft:**

| Watts | 30K     | 35K     | 40K     |
|-------|---------|---------|---------|
| 20W   | 2080 lm | 2120 lm | 2160 lm |
| 30W   | 3115 lm | 3180 lm | 3245 lm |
| 40W   | 4115 lm | 4240 lm | 4325 lm |









Declare.





905-830-0339 / 1-800-667-9281



info@edisonlighting.ca



www.edisonlighting.ca







## **FINISHES:**