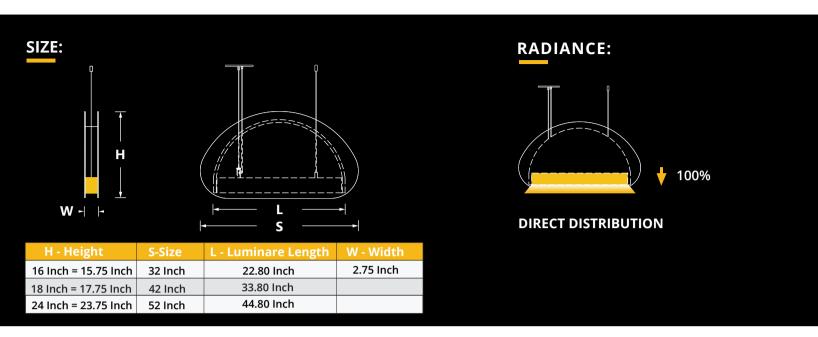

(5.5"/11"/22"/24").
- Diffused illumination is provided by frosted opal lens.
- Extruded aluminum body comes with built-in-driver and available in white, black or grey finish.
- ✓ Also available with custom colour options.
- ✓ LED Strips are rated for 60,000hrs. L80 with +90 CRI.
- ✓ Has a proven record in office, commercial and retail installations.
- Custom modifications are available.
- ED luminaires are certified to CSA and UL Standards. reinventlight



## **LUMEN OUTPUT W/Ft:**

| Watts | 30K     | 35K     | 40K     |
|-------|---------|---------|---------|
| 20W   | 2080 lm | 2120 lm | 2160 lm |
| 30W   | 3115 lm | 3180 lm | 3245 lm |
| 40W   | 4115 lm | 4240 lm | 4325 lm |









Declare.





905-830-0339 / 1-800-667-9281



info@edisonlighting.ca



www.edisonlighting.ca







## **FINISHES:**