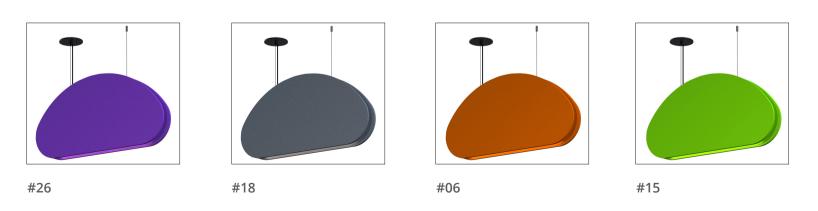

Diffused illumination is provided by frosted opal lens.
- Extruded aluminum body comes with built-in-driver and available in white, black or grey finish.
- ✓ Also available with custom colour options.
- ✓ LED Strips are rated for 60,000hrs. L80 with +90 CRI.
- ✓ Has a proven record in office, commercial and retail installations.
- Custom modifications are available.
- ED luminaires are certified to CSA and UL Standards. reinventlight



## **LUMEN OUTPUT W/Ft:**

| Watts | 30K     | 35K     | 40K     |
|-------|---------|---------|---------|
| 20W   | 2080 lm | 2120 lm | 2160 lm |
| 30W   | 3115 lm | 3180 lm | 3245 lm |
| 40W   | 4115 lm | 4240 lm | 4325 lm |









Declare.





905-830-0339 / 1-800-667-9281



info@edisonlighting.ca



www.edisonlighting.ca







## **FINISHES:**