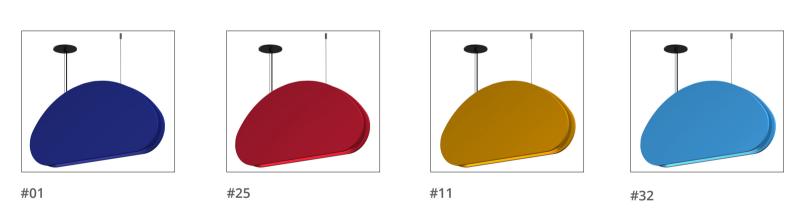

- Diffused illumination is provided by frosted opal lens.
- Extruded aluminum body comes with built-in-driver and available in white, black or grey finish.
- ✓ Also available with custom colour options.
- ✓ LED Strips are rated for 60,000hrs. L80 with +90 CRI.
- ✓ Has a proven record in office, commercial and retail installations.
- Custom modifications are available.
- ED luminaires are certified to CSA and UL Standards. reinventlight



## **LUMEN OUTPUT W/Ft:**

| Watts | 30K     | 35K     | 40K     |
|-------|---------|---------|---------|
| 20W   | 2080 lm | 2120 lm | 2160 lm |
| 30W   | 3115 lm | 3180 lm | 3245 lm |
| 40W   | 4115 lm | 4240 lm | 4325 lm |









Declare.





905-830-0339 / 1-800-667-9281



info@edisonlighting.ca



www.edisonlighting.ca







## **FINISHES:**