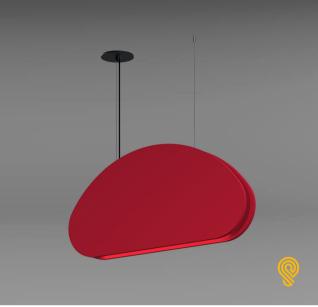

## **FEATURES:**

- Architectural sound absorbing Eco Felt Acoustic panel.
- Made from recyclable plastic material available in different thicknesses.
- ✓ Class1 Fire rated with 0.7 Noise Reduction Coefficient/1" Acoustic.
- Light source: LED Board (5.5"/11"/22"/24").
- Diffused illumination is provided by frosted opal lens.
- Extruded aluminum body comes with built-in-driver and available in white, black or grey finish.
- ✓ Also available with custom colour options.
- ✓ LED Strips are rated for 60,000hrs. L80 with +90 CRI.
- ✓ Has a proven record in office, commercial and retail installations.
- Custom modifications are available.
- ED luminaires are certified to CSA and UL Standards. reinventlight