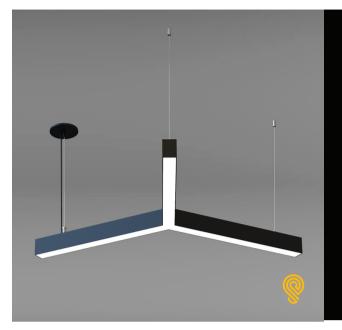

### **FEATURES**:

- Architectural luminaire with direct or indirect distribution.
- ✓ Light source: LED board (5.5"/11"/22"/24").
- Diffused illumination is provided by high efficiency frosted opal lens.
- Suitable for surface, suspended and recessed installations.
- Extruded aluminum body comes with white, black or grey finish.
- Also available with custom color options or vinyl decals.
- LED Strips are rated for 60,000hrs. L80 with +90 CRI.
- Has a proven record in office, commercial and retail installations.
- Custom modifications are available.
- ED luminaires are certified to CSA and UL Standards.

# **ED TRIAD+**

**MOUNTING:** 

SURFACE MOUNT

SUSPENDED

**RECESSED TRIMLESS** 