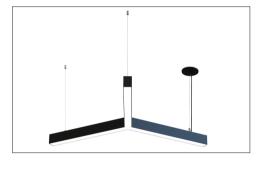

# **ED TRIAD+**

**MOUNTING:** 

SURFACE MOUNT

SUSPENDED

**RECESSED TRIMLESS** 