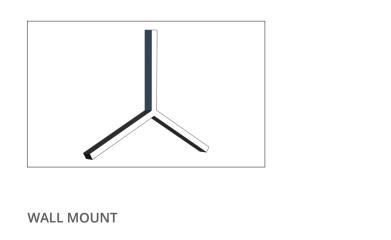

# **ED TRIAD+**

**MOUNTING:** 

SURFACE MOUNT

SUSPENDED

**RECESSED TRIMLESS** 