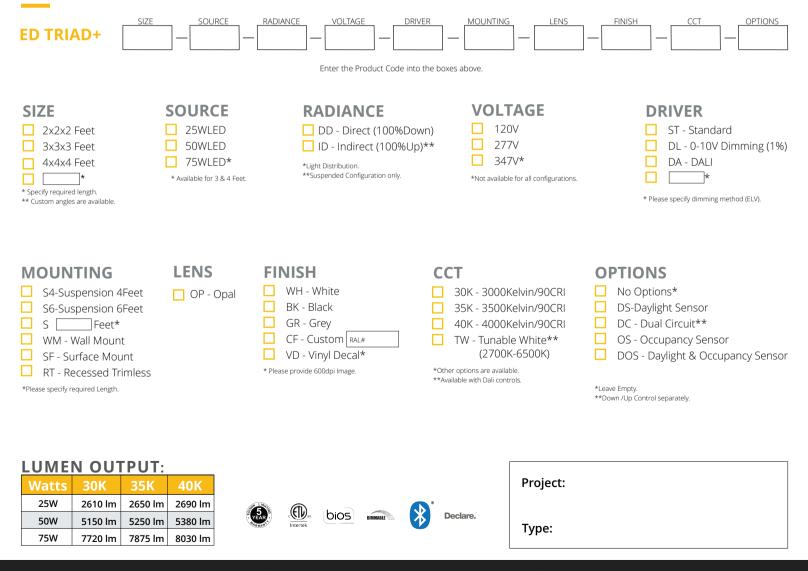

## **ED TRIAD+**

905-830-0339 / 1-800-667-9281

### **FEATURES**:

- Architectural luminaire with direct or indirect distribution.
- ✓ Light source: LED board (5.5"/11"/22"/24").
- Diffused illumination is provided by high efficiency frosted opal lens.
- Suitable for surface, suspended and recessed installations.
- Extruded aluminum body comes with white, black or grey finish.
- Also available with custom color options or vinyl decals.
- LED Strips are rated for 60,000hrs. L80 with +90 CRI.
- Has a proven record in office, commercial and retail installations.
- Custom modifications are available.
- ED luminaires are certified to CSA and UL Standards.

#### SPECIFICATION:

 $\sim$ 

info@edisonlighting.ca