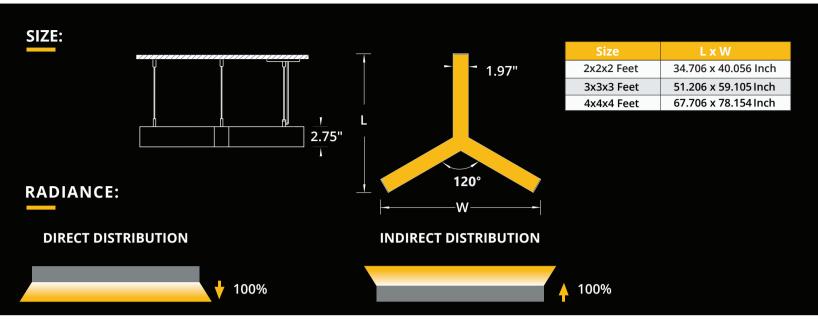

### **FEATURES**:

- Architectural luminaire with direct or indirect distribution.
- ✓ Light source: LED board (5.5"/11"/22"/24").
- Diffused illumination is provided by high efficiency frosted opal lens.
- Suitable for surface, suspended and recessed installations.
- Extruded aluminum body comes with white, black or grey finish.
- Also available with custom color options or vinyl decals.
- LED Strips are rated for 60,000hrs. L80 with +90 CRI.
- Has a proven record in office, commercial and retail installations.
- Custom modifications are available.
- ED luminaires are certified to CSA and UL Standards.

# **ED TRIAD+**

**MOUNTING:** 

SURFACE MOUNT

SUSPENDED

**RECESSED TRIMLESS** 