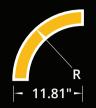

Light source: LED boards.
- Diffused illumination is provided by high efficiency frosted opal lens or by optional prismatic optic.
- Sleek body of the luminaire is made from aluminum profile curved to desired shape.
- Suitable for non-insulated recessed installations.
- Extruded aluminum body comes with white, black or grey finish.
- Available with custom color options or unique shape configurations.
- LED Strips are rated for 60,000hrs. L80 with +90 CRI.
- Has a proven record in office, commercial and retail installations.
- Custom modifications are available.
  - ED luminaires are certified to CSA and UL Standards. reinventlight

## **SPECIFICATION:**



Specifications are subject to change without notice. Every effort has been made for accuracy and errors are unintentional.













RADIANCE:



## **SHAPES:**





RING



OVAL