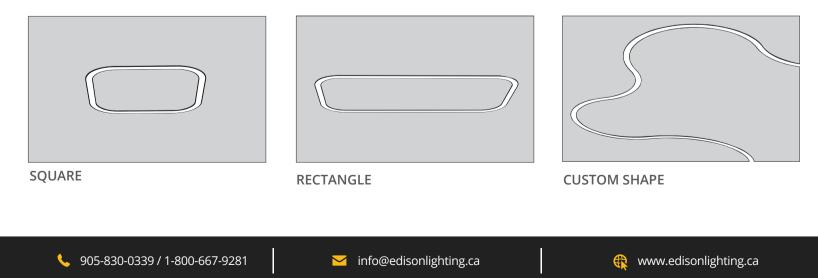

n is provided by high efficiency frosted opal lens or by optional prismatic optic.
- Sleek body of the luminaire is made from aluminum profile curved to desired shape.
- Suitable for non-insulated recessed installations.
- Extruded aluminum body comes with white, black or grey finish.
- Available with custom color options or unique shape configurations.
- LED Strips are rated for 60,000hrs. L80 with +90 CRI.
- Has a proven record in office, commercial and retail installations.
- Custom modifications are available.
  - ED luminaires are certified to CSA and UL Standards. reinventlight

## **SPECIFICATION:**



Specifications are subject to change without notice. Every effort has been made for accuracy and errors are unintentional.













RADIANCE:



## **SHAPES:**





RING



OVAL