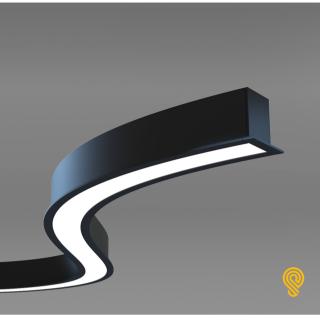

## FEATURES:

- Architectural curved system with direct lighting distribution.
- Light source: LED boards.
- Diffused illumination is provided by high efficiency frosted opal lens or by optional prismatic optic.
- Sleek body of the luminaire is made from aluminum profile curved to desired shape.
- Suitable for non-insulated recessed installations.
- Extruded aluminum body comes with white, black or grey finish.
- Available with custom color options or unique shape configurations.
- LED Strips are rated for 60,000hrs. L80 with +90 CRI.
- Has a proven record in office, commercial and retail installations.
- Custom modifications are available.
  - ED luminaires are certified to CSA and UL Standards. reinventlight