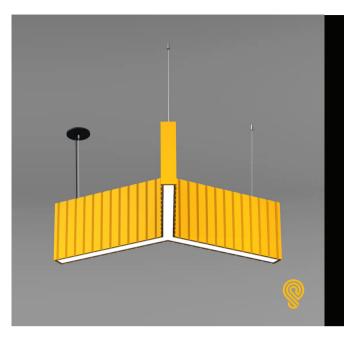

## FEATURES:

- Architectural sound absorbing Eco Felt Acoustic panel.
- Made from recyclable plastic material available in different thicknesses.
- Class1 Fire rated with 0.7 Noise Reduction Coefficient/1" Acoustic.
- Light source: LED Board (5.5"/11"/22"/24").
- Diffused illumination is provided by high efficiency frosted opal lens.
- Extruded aluminum body comes with built-in-driver and available in white, black or grey finish.
- Also available with custom colour options.
- LED Strips are rated for 60,000hrs. L80 with +90 CRI.
- Has a proven record in office, commercial and retail installations.
- Custom modifications are available.
- ED luminaires are certified to CSA and UL Standards. reinventlight

#### **SPECIFICATION:**

Specifications are subject to change without notice. Every effort has been made for accuracy and errors are unintentional.

Sonic TRIAD+