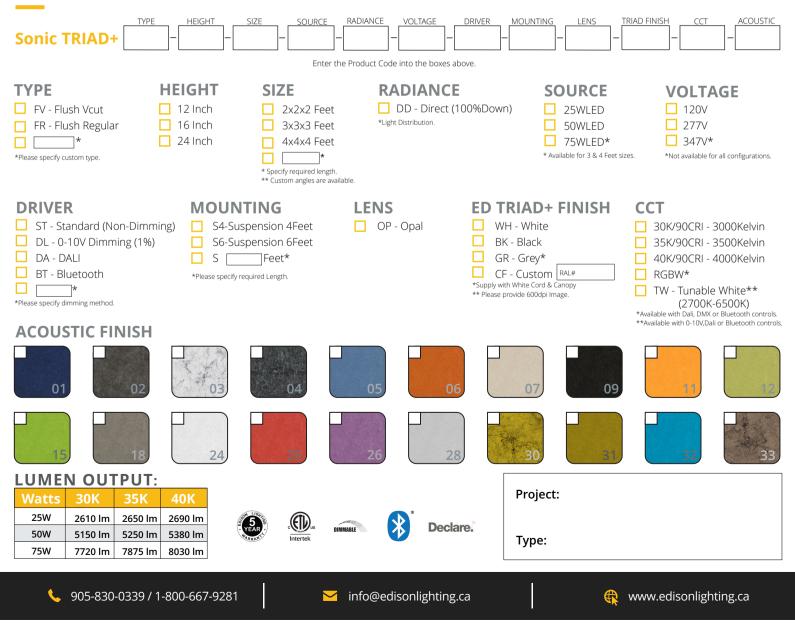

#### **SPECIFICATION:**

Specifications are subject to change without notice. Every effort has been made for accuracy and errors are unintentional.

Sonic TRIAD+

# FR-FLUSH REGULAR

| H - Height           | Size       | L x W              |
|----------------------|------------|--------------------|
| 12 Inch = 11.75 Inch | 2x2x2 Feet | 35.90 x 41.52 Inch |
| 16 Inch = 15.75 Inch | 3x3x3 Feet | 52.61 x 60.72 Inch |
| 24 Inch = 23.75 Inch | 4x4x4 Feet | 69.14 x 79.83 Inch |

## **FLUSH VCUT-FINISHES:**

#06

SIZE:

#15

#25

#26

### FLUSH REGULAR-FINISHES:

Specifications are subject to change without notice. Every effort has been made for accuracy and errors are unintentional.