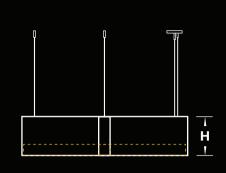

# FR-FLUSH REGULAR

| H - Height           | Size       | L x W              |
|----------------------|------------|--------------------|
| 12 Inch = 11.75 Inch | 2x2x2 Feet | 35.90 x 41.52 Inch |
| 16 Inch = 15.75 Inch | 3x3x3 Feet | 52.61 x 60.72 Inch |
| 24 Inch = 23.75 Inch | 4x4x4 Feet | 69.14 x 79.83 Inch |