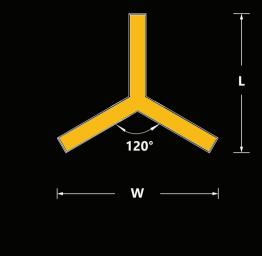

# FR-FLUSH REGULAR

| H - Height           | Size       | L x W              |
|----------------------|------------|--------------------|
| 12 Inch = 11.75 Inch | 2x2x2 Feet | 35.90 x 41.52 Inch |
| 16 Inch = 15.75 Inch | 3x3x3 Feet | 52.61 x 60.72 Inch |
| 24 Inch = 23.75 Inch | 4x4x4 Feet | 69.14 x 79.83 Inch |