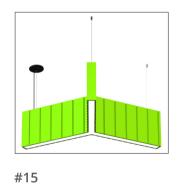

#### **LUMEN OUTPUT:**

| Watts | 30K     | 35K     | 40K     |
|-------|---------|---------|---------|
| 25W   | 2610 lm | 2650 lm | 2690 lm |
| 50W   | 5150 lm | 5250 lm | 5380 lm |
| 75W   | 7720 lm | 7875 lm | 8030 lm |









Declare.



905-830-0339 / 1-800-667-9281

info@edisonlighting.ca



www.edisonlighting.ca

(2700K-6500K)

\*Available with Dali, DMX or Bluetooth controls.
\*\*Available with 0-10V,Dali or Bluetooth controls







# FR-FLUSH REGULAR

| H - Height           | Size       | L x W              |
|----------------------|------------|--------------------|
| 12 Inch = 11.75 Inch | 2x2x2 Feet | 35.90 x 41.52 Inch |
| 16 Inch = 15.75 Inch | 3x3x3 Feet | 52.61 x 60.72 Inch |
| 24 Inch = 23.75 Inch | 4x4x4 Feet | 69.14 x 79.83 Inch |



### **FLUSH VCUT-FINISHES:**









## **FLUSH REGULAR-FINISHES:**









905-830-0339 / 1-800-667-9281

info@edisonlighting.ca



www.edisonlighting.ca