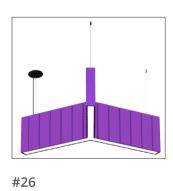

# **LUMEN OUTPUT:**

| Watts | 30K     | 35K     | 40K     |
|-------|---------|---------|---------|
| 25W   | 2610 lm | 2650 lm | 2690 lm |
| 50W   | 5150 lm | 5250 lm | 5380 lm |
| 75W   | 7720 lm | 7875 lm | 8030 lm |









Declare.



905-830-0339 / 1-800-667-9281

info@edisonlighting.ca



www.edisonlighting.ca

(2700K-6500K)

\*Available with Dali, DMX or Bluetooth controls.
\*\*Available with 0-10V,Dali or Bluetooth controls







# FR-FLUSH REGULAR

| H - Height           | Size       | L x W              |
|----------------------|------------|--------------------|
| 12 Inch = 11.75 Inch | 2x2x2 Feet | 35.90 x 41.52 Inch |
| 16 Inch = 15.75 Inch | 3x3x3 Feet | 52.61 x 60.72 Inch |
| 24 Inch = 23.75 Inch | 4x4x4 Feet | 69.14 x 79.83 Inch |



### **FLUSH VCUT-FINISHES:**









## **FLUSH REGULAR-FINISHES:**









905-830-0339 / 1-800-667-9281

info@edisonlighting.ca



www.edisonlighting.ca