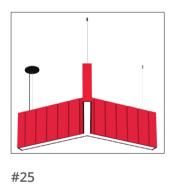

### **LUMEN OUTPUT:**

| Watts | 30K     | 35K     | 40K     |
|-------|---------|---------|---------|
| 25W   | 2610 lm | 2650 lm | 2690 lm |
| 50W   | 5150 lm | 5250 lm | 5380 lm |
| 75W   | 7720 lm | 7875 lm | 8030 lm |









Declare.



905-830-0339 / 1-800-667-9281

info@edisonlighting.ca



www.edisonlighting.ca

(2700K-6500K)

\*Available with Dali, DMX or Bluetooth controls.
\*\*Available with 0-10V,Dali or Bluetooth controls







# FR-FLUSH REGULAR

| H - Height           | Size       | L x W              |
|----------------------|------------|--------------------|
| 12 Inch = 11.75 Inch | 2x2x2 Feet | 35.90 x 41.52 Inch |
| 16 Inch = 15.75 Inch | 3x3x3 Feet | 52.61 x 60.72 Inch |
| 24 Inch = 23.75 Inch | 4x4x4 Feet | 69.14 x 79.83 Inch |



### **FLUSH VCUT-FINISHES:**









## **FLUSH REGULAR-FINISHES:**









905-830-0339 / 1-800-667-9281

info@edisonlighting.ca



www.edisonlighting.ca