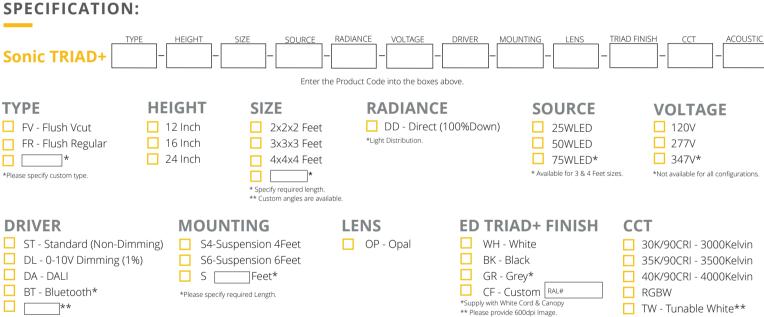

## **ACOUSTIC FINISH**

\* Suitable for standard CCT or RGBW

\*\*Please specify dimming method.

#### **LUMEN OUTPUT:**

| Watts | 30K     | 35K     | 40K     |
|-------|---------|---------|---------|
| 25W   | 2610 lm | 2650 lm | 2690 lm |
| 50W   | 5150 lm | 5250 lm | 5380 lm |
| 75W   | 7720 lm | 7875 lm | 8030 lm |

# FR-FLUSH REGULAR

| H - Height           | Size       | L x W              |
|----------------------|------------|--------------------|
| 12 Inch = 11.75 Inch | 2x2x2 Feet | 35.90 x 41.52 Inch |
| 16 Inch = 15.75 Inch | 3x3x3 Feet | 52.61 x 60.72 Inch |
| 24 Inch = 23.75 Inch | 4x4x4 Feet | 69.14 x 79.83 Inch |

### **FLUSH VCUT-FINISHES:**

## **FLUSH REGULAR-FINISHES:**

905-830-0339 / 1-800-667-9281

info@edisonlighting.ca

www.edisonlighting.ca