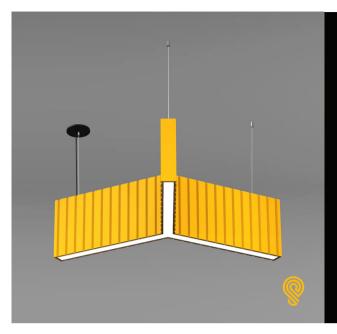

### **FEATURES:**

- Architectural sound absorbing Eco Felt Acoustic panel.
- Made from recyclable plastic material available in different thicknesses.
- Class1 Fire rated with 0.7 Noise Reduction Coefficient/1" Acoustic.
- Light source: LED Board (5.5"/11"/22"/24").
- Diffused illumination is provided by high efficiency frosted opal lens.
- Extruded aluminum body comes with built-in-driver and available in white, black or grey finish.
- Also available with custom colour options.
- LED Strips are rated for 60,000hrs. L80 with +90 CRI.
- Has a proven record in office, commercial and retail installations.
- Custom modifications are available.
- ED luminaires are certified to CSA and UL Standards. reinventlight