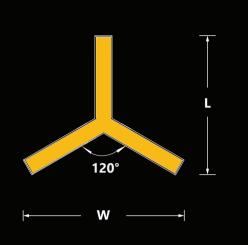

# FR-FLUSH REGULAR

| H - Height           | Size       | L x W              |
|----------------------|------------|--------------------|
| 12 Inch = 11.75 Inch | 2x2x2 Feet | 35.90 x 41.52 Inch |
| 16 Inch = 15.75 Inch | 3x3x3 Feet | 52.61 x 60.72 Inch |
| 24 Inch = 23.75 Inch | 4x4x4 Feet | 69.14 x 79.83 Inch |