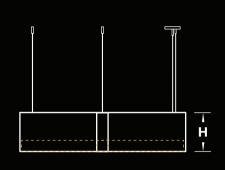

# FR-FLUSH REGULAR

| H - Height           | Size       | L x W              |
|----------------------|------------|--------------------|
| 12 Inch = 11.75 Inch | 2x2x2 Feet | 35.90 x 41.52 Inch |
| 16 Inch = 15.75 Inch | 3x3x3 Feet | 52.61 x 60.72 Inch |
| 24 Inch = 23.75 Inch | 4x4x4 Feet | 69.14 x 79.83 Inch |