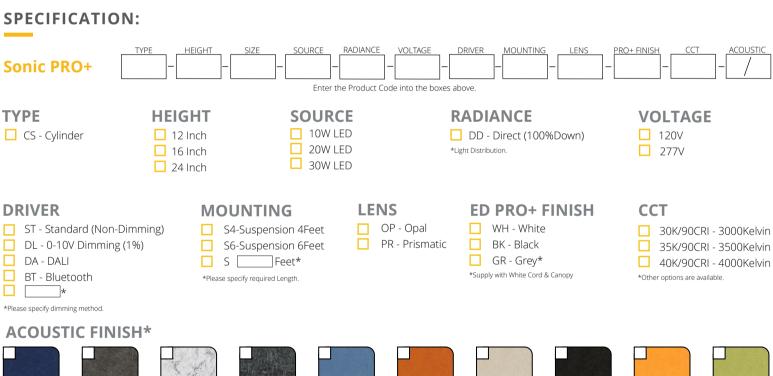

reinventlight

<sup>\*</sup> Please specify Acoustic Trim & Body finish, for example (02/32)