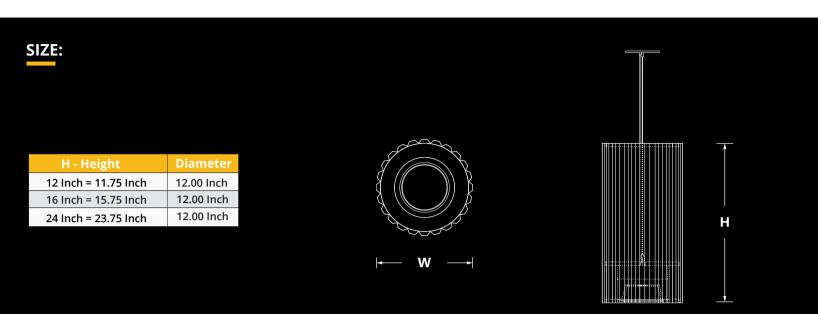

s is built in to the integral specular reflector.
- Steel body of the luminaire with integral diver.
- Available with matte white, black and grey finish.
- LED Spot is rated for 60,000hrs. L70 with +90 CRI.
- Has a proven record in office, commercial and retail installations.
- Custom modifications are available.
- ED luminaires are certified to CSA and UL Standards.

reinventlight





<sup>\*</sup> Please specify Acoustic Trim & Body finish, for example (02/32)

## **LUMEN OUTPUT:**

| Watts | 30K     | 35K     | 40K     |
|-------|---------|---------|---------|
| 10W   | 975 lm  | 1000 lm | 1025 lm |
| 20W   | 1950 lm | 2000lm  | 2050 lm |
| 30W   | 2950 lm | 3000 lm | 3075 lm |



24







Declare.



905-830-0339 / 1-800-667-9281



info@edisonlighting.ca



www.edisonlighting.ca





## **FINISHES**

















905-830-0339 / 1-800-667-9281



info@edisonlighting.ca



www.edisonlighting.ca