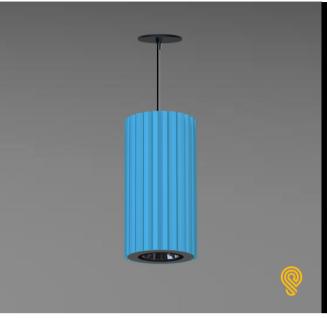

## **FEATURES:**

- Architectural sound absorbing Eco Felt Acoustic panel.
- Made from recyclable plastic material available in different thicknesses.
- Class1 Fire rated with 0.7 Noise Reduction Coefficient/1" Acoustic.
- Light source: COB LED.
- Low glare opal lens is built in to the integral specular reflector.
- Steel body of the luminaire with integral diver.
- Available with matte white, black and grey finish.
- LED Spot is rated for 60,000hrs. L70 with +90 CRI.
- Has a proven record in office, commercial and retail installations.
- Custom modifications are available.
- ED luminaires are certified to CSA and UL Standards.