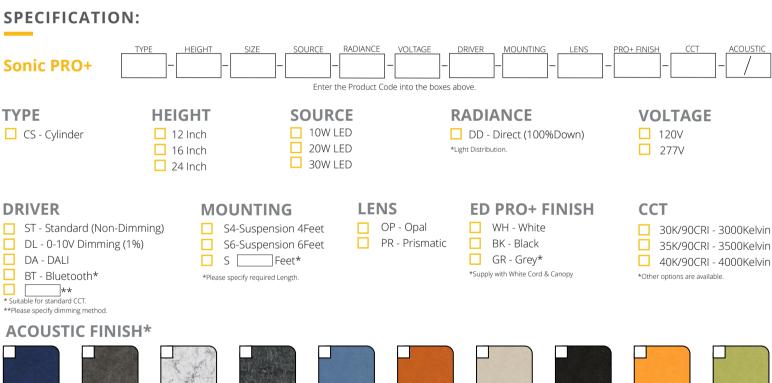

## LUMEN OUTPUT:

| Watts | 30K     | 35K     | 40K     |
|-------|---------|---------|---------|
| 10W   | 975 lm  | 1000 lm | 1025 lm |
| 20W   | 1950 lm | 2000lm  | 2050 lm |
| 30W   | 2950 lm | 3000 lm | 3075 lm |