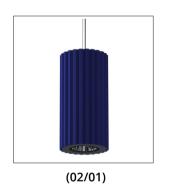

reinventlight

<sup>\*</sup> Please specify Acoustic Trim & Body finish, for example (02/32)