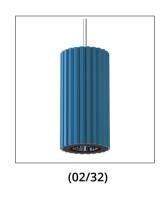

reinventlight

<sup>\*</sup> Please specify Acoustic Trim & Body finish, for example (02/32)