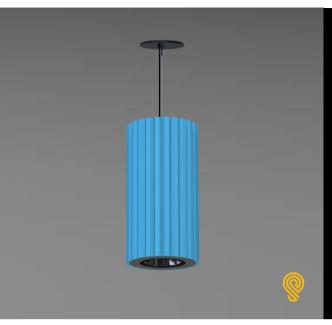

## **FEATURES:**

- Architectural sound absorbing Eco Felt Acoustic panel.
- Made from recyclable plastic material available in different thicknesses.
- Class1 Fire rated with 0.7 Noise Reduction Coefficient/1" Acoustic.
- Light source: COB LED.
- Low glare opal lens is built in to the integral specular reflector.
- Steel body of the luminaire with integral diver.
- Available with matte white, black and grey finish.
- LED Spot is rated for 60,000hrs. L70 with +90 CRI.
- Has a proven record in office, commercial and retail installations.
- Custom modifications are available.
- ED luminaires are certified to CSA and UL Standards.