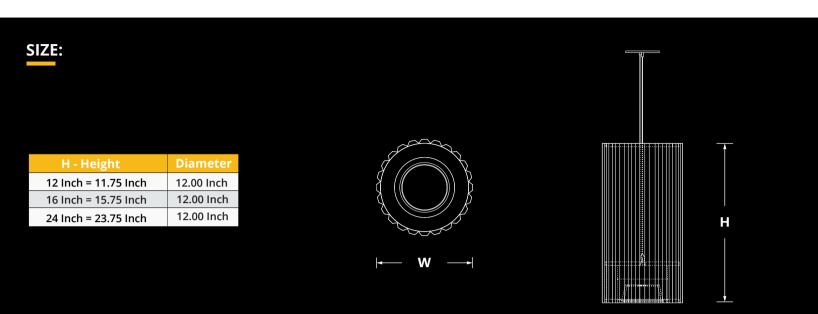

lens is built in to the integral specular reflector.
- Steel body of the luminaire with integral diver.
- Available with matte white, black and grey finish.
- LED Spot is rated for 60,000hrs. L70 with +90 CRI.
- Has a proven record in office, commercial and retail installations.
- Custom modifications are available.
- ED luminaires are certified to CSA and UL Standards.

reinventlight





<sup>\*</sup> Please specify Acoustic Trim & Body finish, for example (02/32)

## LUMEN OUTPUT:

| Watts | 30K     | 35K     | 40K     |
|-------|---------|---------|---------|
| 10W   | 975 lm  | 1000 lm | 1025 lm |
| 20W   | 1950 lm | 2000lm  | 2050 lm |
| 30W   | 2950 lm | 3000 lm | 3075 lm |



24







Declare.



905-830-0339 / 1-800-667-9281



info@edisonlighting.ca



www.edisonlighting.ca





## **FINISHES**

















905-830-0339 / 1-800-667-9281



info@edisonlighting.ca



www.edisonlighting.ca