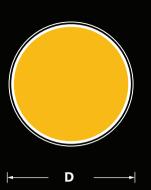

### SIZE:

# FR-FLUSH REGULAR

| H - Height           | D - Diameter |             |  |
|----------------------|--------------|-------------|--|
| 12 Inch = 11.75 Inch | 2Feet        | 24.875 Inch |  |
| 16 Inch = 15.75 Inch | 3Feet        | 36.675 Inch |  |
| 24 Inch = 23.75 Inch | 4Feet        | 48.485 Inch |  |