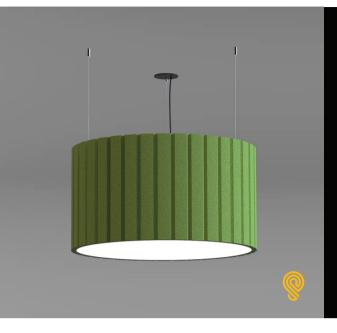

#### **FEATURES:**

- Architectural sound absorbing Eco Felt Acoustic panel.
- Made from recyclable plastic material available in different thicknesses.
- Class1 Fire rated with 0.7 Noise Reduction Coefficient / 1" Acoustic.
- Light source: LED Board (5.5"/11"/22"/24").
- Diffused illumination is provided by frosted opal lens.
- Extruded aluminum body comes with built-in-driver and available in white, black or grey finish.
- Also available with custom colour options.
- LED Strips are rated for 60,000hrs. L80 with +90 CRI.
- Has a proven record in office, commercial and retail installations.
- Custom modifications are available.
- ED luminaires are certified to CSA and UL Standards. reinventlight

#### **DESIGN:**

**FV - FLUSH VCUT** 

FR - FLUSH REGULAR

**SF - SURFACE MOUNT** 

**RA - RECESSED ANGLE** 