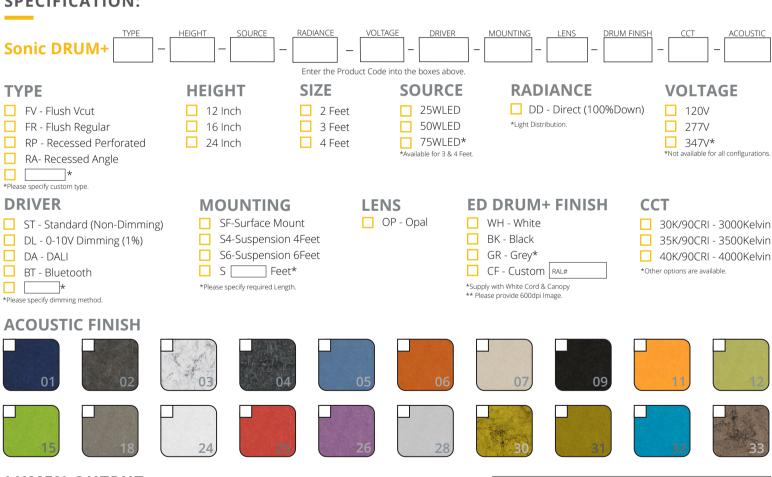

#### **FEATURES:**

- Architectural sound absorbing Eco Felt Acoustic panel.
- Made from recyclable plastic material available in different thicknesses.
- Class1 Fire rated with 0.7 Noise Reduction Coefficient / 1" Acoustic.
- Light source: LED Board (5.5"/11"/22"/24").
- Diffused illumination is provided by frosted opal lens.
- Extruded aluminum body comes with built-in-driver and available in white, black or grey finish.
- Also available with custom colour options.
- LED Strips are rated for 60,000hrs. L80 with +90 CRI.
- Has a proven record in office, commercial and retail installations.
- Custom modifications are available.
- ED luminaires are certified to CSA and UL Standards. reinventlight

#### **SPECIFICATION:**



# **LUMEN OUTPUT:**

| Watts | 30K     | 35K     | 40K     |
|-------|---------|---------|---------|
| 25W   | 2205 lm | 2250 lm | 2295 lm |
| 50W   | 4410 lm | 4500 lm | 4590 lm |
| 75W   | 6615 lm | 6750 lm | 6885 lm |









Declare.





905-830-0339 / 1-800-667-9281



info@edisonlighting.ca



www.edisonlighting.ca





### SIZE:



# FR-FLUSH REGULAR

| H - Height           | D - Diameter |             |  |
|----------------------|--------------|-------------|--|
| 12 Inch = 11.75 Inch | 2Feet        | 24.875 Inch |  |
| 16 Inch = 15.75 Inch | 3Feet        | 36.675 Inch |  |
| 24 Inch = 23.75 Inch | 4Feet        | 48.485 Inch |  |



#### **DESIGN:**



**FV - FLUSH VCUT** 



FR - FLUSH REGULAR



**SF - SURFACE MOUNT** 



**RA - RECESSED ANGLE** 

# **FINISHES:**









#25