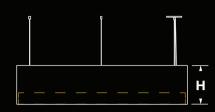

### SIZE:

# FR-FLUSH REGULAR

| H - Height           | D - Diameter |             |  |
|----------------------|--------------|-------------|--|
| 12 Inch = 11.75 Inch | 2Feet        | 24.875 Inch |  |
| 16 Inch = 15.75 Inch | 3Feet        | 36.675 Inch |  |
| 24 Inch = 23.75 Inch | 4Feet        | 48.485 Inch |  |