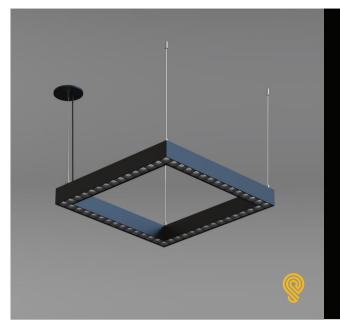

## **FEATURES:**

- Architectural linear luminaire with direct or direct/indirect distribution.
- Light source: LED board 11".
- Dark Optic provides superior lighting distribution with precise low glare illumination.
- Offered with Regular 50°/10UGR or Flood 80°/15UGR internal optic.
- Suitable for surface, suspended and recessed installations.
- Extruded aluminum body comes with white, black or grey finish.
- LED Strips are rated for 60,000hrs. L80 with +90 CRI.
- Has a proven record in office, commercial and retail installations.
- Custom modifications are available.
- ED luminaires are certified to CSA and UL Standards.

## **MOUNTING:**

**SURFACE MOUNT** 

**SUSPENDED** 

**SURFACE MOUNT** 

**RECESSED TRIMLESS** 

905-830-0339 / 1-800-667-9281

info@edisonlighting.ca

www.edisonlighting.ca