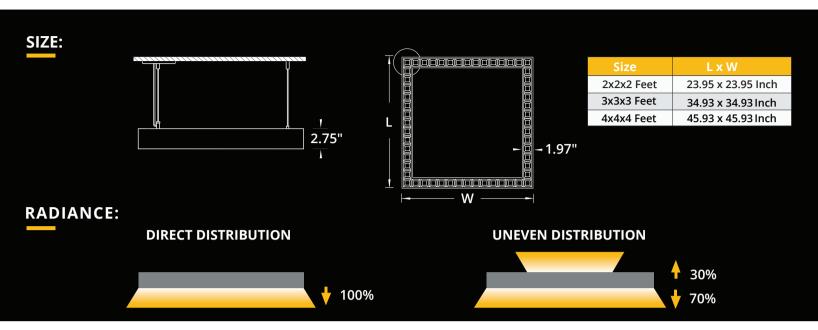

reinventlight

| SPECIFICATION                                                                                                                          | ON:                                                            |                                                              |                                                                                                                     |                                                                 |                                                                                                               |
|----------------------------------------------------------------------------------------------------------------------------------------|----------------------------------------------------------------|--------------------------------------------------------------|---------------------------------------------------------------------------------------------------------------------|-----------------------------------------------------------------|---------------------------------------------------------------------------------------------------------------|
| ED SQUARE+                                                                                                                             | TYPE SIZE                                                      | SOURCE —                                                     | RADIANCE VOLTAGE DRIVER Enter the Product Code into the boxe                                                        | MOUNTING REFLECTOR — s above.                                   | LENS FINISH CCT                                                                                               |
| TYPE  □ DO - Dark Optic                                                                                                                | SIZE  2x2 Feet  3x3 Feet  4x4 Feet  * Specify required length. | SOURCE  25WLED  50WLED  75WLED*  * Available for 3 & 4 Feet. | RADIANCE  DD - Direct (100%Down)  UD - Uneven(70%Down/30%Up)** *Light Distribution. **Suspended Configuration only. | VOLTAGE  120V 277V 347V* *Not available for all configurations. | DRIVER  ST - Standard (Non-Dimming DL - 0-10V Dimming (1%) DA - DALI * * Please specify dimming method (ELV). |
| MOUNTING  S4-Suspension 4Fe  S6-Suspension 6Fe  Feet*  Feet*  FF - Surface Mount  RT - Recessed Trim  *Please specify required Length. | eet<br>eet<br>t                                                | EFLECTOR<br>WH - White<br>BK - Black<br>SL - Silver          | <b>LENS</b> ☐ RB - Regular 50° ☐ FB - Flood 80°                                                                     | FINISH  WH - White BK - Black GR - Grey CF - Custom RAL#        | CCT  30K - 3000Kelvin/90CRI  35K - 3500Kelvin/90CRI  40K - 4000Kelvin/90CRI                                   |

## LUMEN OUTPUT:

| Watts | 30K     | 35K     | 40K     |  |  |  |
|-------|---------|---------|---------|--|--|--|
| 25W   | 3570 lm | 3660 lm | 3750 lm |  |  |  |
| 50W   | 5800 lm | 5950 lm | 6100 lm |  |  |  |
| 75W   | 8825 lm | 9025 lm | 9225 lm |  |  |  |