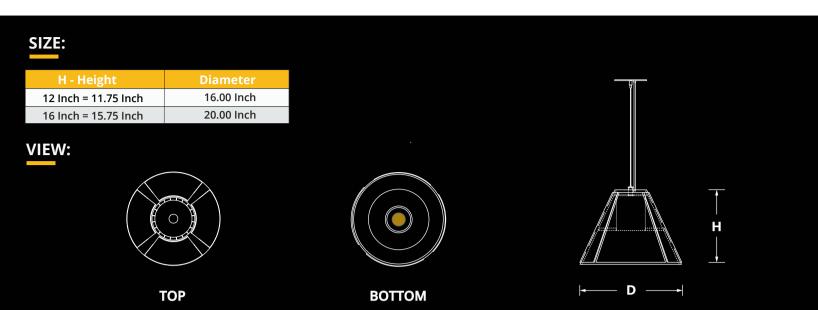

### SPECIFICATION:

## **POLYESTER - BASE LAYER**

#### **WOOL FELT - TOP LAYER**

\* Please specify Top Layer & Base Layer, For example (145/04)