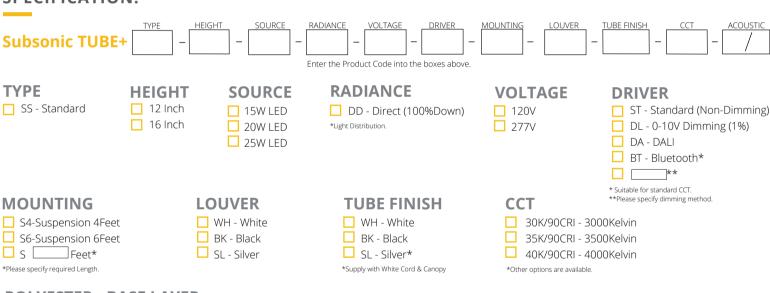

#### **FEATURES:**

- Architectural sound absorbing luminaire combining Eco Felt Polyester with 100% Merino Wool Felt.
- Made from recyclable material available in two standard sizes.
- Polyester is Class1 Fire rated with 0.7 Noise Reduction Coefficient/1" Acoustic.
- Light source: COB LED.
- High efficiency integral reflector combined with opal lens insert provides excellent lighting distribution with 40° Beam.
- Circular internal louver is available in a wide range of finishes.
- Aluminum body of the luminaire comes with built-in-driver.
- LED Spot is rated for 60,000hrs. L70 with + 90CRI.
- Has a proven record in office, commercial and retail installations.
- Custom modifications are available.
- ED luminaires are certified to CSA and UL Standards.

reinventlight

### SPECIFICATION:



## **POLYESTER - BASE LAYER**







#### **WOOL FELT - TOP LAYER**





















\* Please specify Top Layer & Base Layer, For example (145/04)

#### **LUMEN OUTPUT:**

| Watts | 30K     | 35K     | 40K     |
|-------|---------|---------|---------|
| 15W   | 1400 lm | 1430 lm | 1460 lm |
| 20W   | 1910 lm | 1950 lm | 1990 lm |
| 25W   | 2350 lm | 2400 lm | 2450 lm |









Declare.



905-830-0339 / 1-800-667-9281

info@edisonlighting.ca



www.edisonlighting.ca







## **COLOR EXAMPLES:**