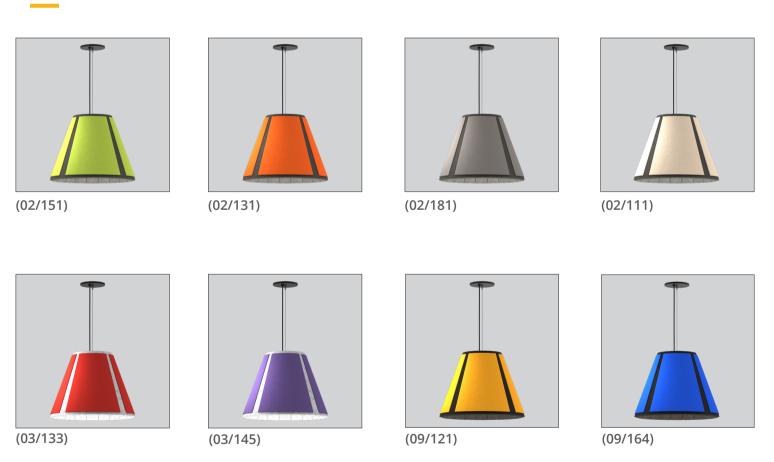

## **COLOR EXAMPLES:**

#### **WOOL FELT - TOP LAYER**

\* Please specify Top Layer & Base Layer, For example (145/04)