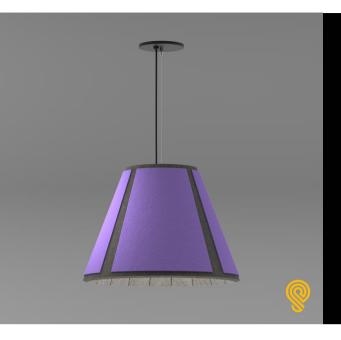

# **Subsonic TUBE+**

#### **FEATURES:**

- Architectural sound absorbing luminaire combining Eco Felt Polyester with 100% Merino Wool Felt.
- Made from recyclable material available in two standard sizes.
- Polyester is Class1 Fire rated with 0.7 Noise Reduction Coefficient/1" Acoustic.
- Light source: COB LED.
- High efficiency integral reflector combined with opal lens insert provides excellent lighting distribution with 40° Beam.
- Circular internal louver is available in a wide range of finishes.
- Aluminum body of the luminaire comes with built-in-driver.
- LED Spot is rated for 60,000hrs. L70 with + 90CRI.
- Has a proven record in office, commercial and retail installations.
- Custom modifications are available.
- ED luminaires are certified to CSA and UL Standards.