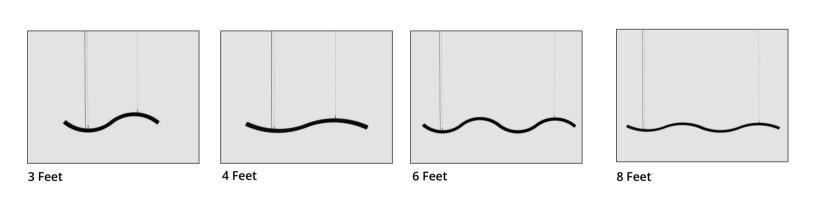

# **SIZES AND CONFIGURATIONS:**

4 Feet and 8 Feet - Combination

8 Feet - Combination

3 Feet and 6 Feet - Combination