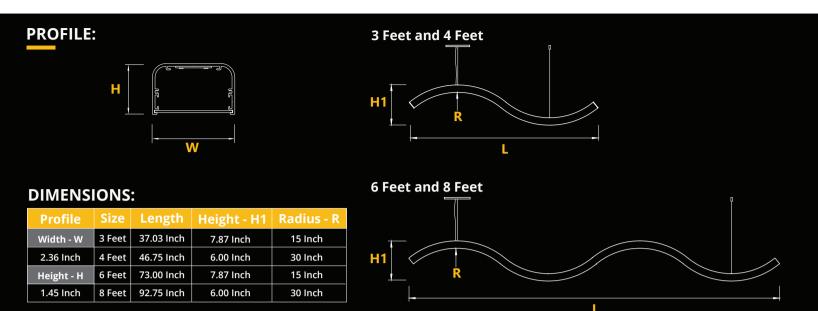

# **SIZES AND CONFIGURATIONS:**

4 Feet and 8 Feet - Combination

8 Feet - Combination

3 Feet and 6 Feet - Combination