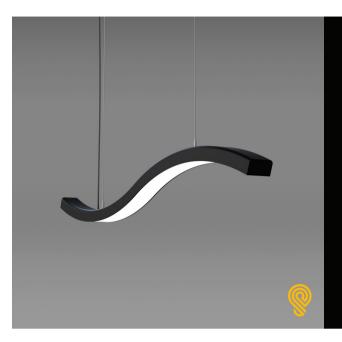

# **FEATURES**:

- Architectural luminaire with direct lighting distribution.
- Light source: LED Tape.
- Diffused illumination is provided by high efficiency frosted opal lens.
- Sleek body of luminaire is made from curved aluminum profile.
- Extruded aluminum body comes with white, black or grey finish.
- Remote driver enclosure can be surface mounted or installed in a ceiling cavity. Standard enclosure size: 1.60"H x 3.75"W x 18.5"L.
- LED tape is rated for 60,000hrs. L80 with 90CRI.
- Has a proven record in office, commercial and retail installations.
- Custom modifications are available.
- ED luminaires are certified to CSA and UL Standards.

reinventlight

| SPECIFICATION: |                      |                         |