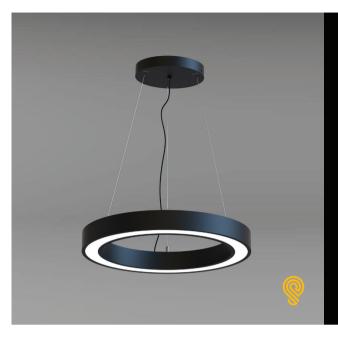

## **FEATURES**:

- Architectural luminaire with direct or direct-indirect distribution.
- Light source: LED 5.5" board.
- Diffused illumination is provided by high efficiency frosted opal lens.
- Sleek body of the luminaire combines two aluminum side with laser cut metal top enclosure.
- Suitable for suspended and wall mounted installations.
- Extruded aluminum body comes with white, black or grey finish.
- Also available with custom color options.
- LED Strips are rated for 60,000hrs. L80 with +90 CRI.
- Has a proven record in office, commercial and retail installations.
- Custom modifications are available.
- ED luminaires are certified to CSA and UL Standards. reinventlight

## **MOUNTING:**

SUSPENDED - CEILING CANOPY

SUSPENDED - STRAIGHT WIRE\*

\*Remote Driver.

**SURFACE MOUNT\*** 

\*Remote Driver.

**WALL MOUNT\*** 

\*Remote Driver.