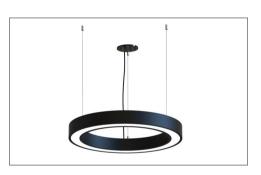

## **MOUNTING:**

SUSPENDED - CEILING CANOPY

SUSPENDED - STRAIGHT WIRE\*

\*Remote Driver.

**SURFACE MOUNT\*** 

\*Remote Driver.

**WALL MOUNT\*** 

\*Remote Driver.