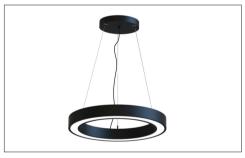

## **MOUNTING:**

SUSPENDED - CEILING CANOPY

SUSPENDED - STRAIGHT WIRE\*

\*Remote Driver.

**SURFACE MOUNT\*** 

\*Remote Driver.

**WALL MOUNT\*** 

\*Remote Driver.