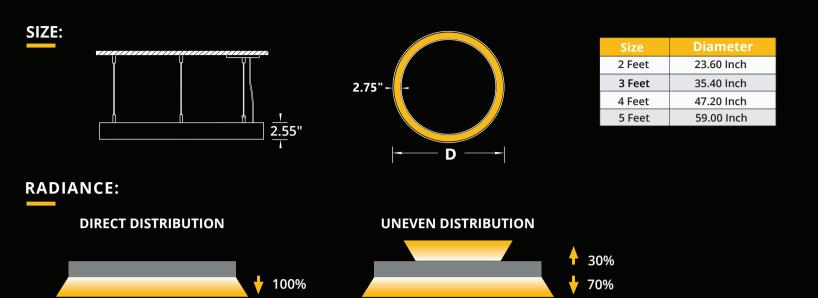

| SPECIFICATION                                     | ON:                                                                                          |                                                                                                                                      |           |                                                           |         |                                                                                                             |
|---------------------------------------------------|----------------------------------------------------------------------------------------------|--------------------------------------------------------------------------------------------------------------------------------------|-----------|-----------------------------------------------------------|---------|-------------------------------------------------------------------------------------------------------------|
| ED RING+                                          | SIZE SOURCE —                                                                                | RADIANCE VOLTAGE — Enter the Product                                                                                                 | DRIVER M. | OUNTING LENS                                              | FINISH  | CCT OPTIONS                                                                                                 |
| SIZE  2 Feet 3 Feet 4 Feet 5 Feet                 | SOURCE  25WLED  50WLED  75WLED*  *Available for 4 & 5 Feet.  **Other Wattages are available. | RADIANCE  DD - Direct (100%Down  ID - Indirect (100%Up)*  UD - Uneven(70%Down  *Light Distribution.  **Suspended Configuration only. | *         | VOLTAGE  120V 277V 347V* *Not available for all configure | ations. | DRIVER  ST - Standard (Non-Dimming DL - 0-10V Dimming (1%) DA - DALI  * lease specify dimming method (ELV). |
| MOUNTING  C4-Canopy 4Feet  C6-Canopy 6Feet  Feet* | <b>LENS</b> ☐ OP - Opal                                                                      | FINISH  WH - White BK - Black GR - Grey                                                                                              | ☐ 35K -   | 3000Kelvin/90CRI<br>3500Kelvin/90CRI<br>4000Kelvin/90CRI  |         |                                                                                                             |

**LUMEN OUTPUT:** 

S4-Suspension 4Feet\*\*

S6-Suspension 6Feet\*\*

S Feet\*

WM - Wall Mount\*\* SF - Surface Mount\*\* \*Please specify required Length. \*\*Remote Driver

| Watts | 30K     | 35K     | 40K     |
|-------|---------|---------|---------|
| 25W   | 2205 lm | 2250 lm | 2295 lm |
| 50W   | 4410 lm | 4500 lm | 4590 lm |
| 75W   | 6610 lm | 6750 lm | 6890 lm |