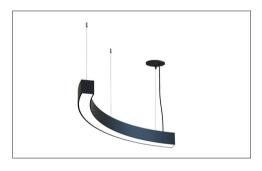

## **FEATURES:**

- Architectural luminaire with direct or direct-indirect distribution.
- Light source: LED board (5.5"/11"/22"/24").
- Diffused illumination is provided by high efficiency frosted opal lens.
- Sleek body of the luminaire combines two aluminum side with laser cut metal top enclosure. Suitable for suspended and wall mounted installations.
- Extruded aluminum body comes with white, black or grey finish.
- Also available with custom color options.
- LED Strips are rated for 60,000hrs. L80 with +90 CRI.
- Has a proven record in office, commercial and retail installations.
- Custom modifications are available.
- ED luminaires are certified to CSA and UL Standards.

## **MOUNTING:**

**SURFACE MOUNT** 

**SUSPENDED** 

**WALL MOUNT** 

**CUSTOM - INFINITY** 