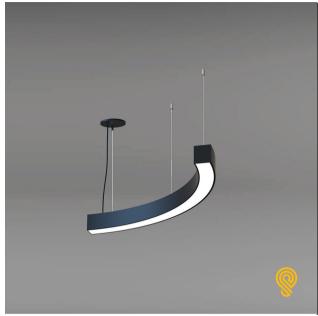

## **FEATURES:**

- Architectural luminaire with direct or direct-indirect distribution.
- Light source: LED board (5.5"/11"/22"/24").
- Diffused illumination is provided by high efficiency frosted opal lens.
- Sleek body of the luminaire combines two aluminum side with laser cut metal top enclosure. Suitable for suspended and wall mounted installations.
- Extruded aluminum body comes with white, black or grey finish.
- Also available with custom color options.
- LED Strips are rated for 60,000hrs. L80 with +90 CRI.
- Has a proven record in office, commercial and retail installations.
- Custom modifications are available.
- ED luminaires are certified to CSA and UL Standards.

## **MOUNTING:**

**SURFACE MOUNT** 

**SUSPENDED** 

**WALL MOUNT** 

**CUSTOM - INFINITY** 