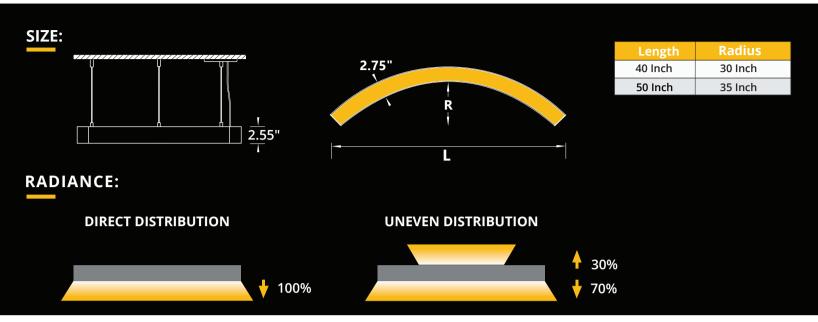

## SPECIFICATION: SOURCE RADIANCE VOLTAGE DRIVER MOUNTING LENS FINISH **OPTIONS ED CURVE+** Enter the Product Code into the boxes above SIZE **SOURCE DRIVER RADIANCE VOLTAGE** 40 Inch 20WLED 120V DD - Direct (100%Down) ST - Standard (Non-Dimming) 50 Inch 30WLED ☐ ID - Indirect (100%Up)\*\* 277V DL - 0-10V Dimming (1%) 40WLED\* ☐ UD - Uneven(70%Down/30%Up)\*\* 347V\* DA - DALI \* \*Available for 50Inch-Uneven Distribution only. \*Light Distribution. \*Not available for all configurations. \*\*Suspended Configuration only. \* Please specify dimming method (ELV). MOUNTING **LENS CCT OPTIONS FINISH** OP - Opal S4-Suspension 4Feet WH - White 30K - 3000Kelvin/90CRI No Options\* S6-Suspension 6Feet BK - Black 35K - 3500Kelvin/90CRI DS-Daylight Sensor S Feet\* GR - Grev 40K - 4000Kelvin/90CRI DC - Dual Circuit\*\* WM - Wall Mount CF - Custom RAL# TW - Tunable White\*\* OS - Occupancy Sensor (2700K-6500K) SF - Surface Mount DOS - Daylight & Occupancy Sensor \*Other options are available. \*Leave Empty. \*\*Down /Up Control separately. \*Please specify required Length. \*\*Available with Dali controls