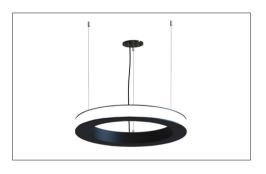

## **MOUNTING:**

SUSPENDED - CEILING CANOPY

SUSPENDED - STRAIGHT WIRE\*

\*Remote Driver.

**DROP SUSPENSION\*** 

\*Remote Driver.