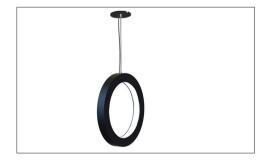

## **MOUNTING:**

SUSPENDED - CEILING CANOPY

SUSPENDED - STRAIGHT WIRE\*

\*Remote Driver.

**DROP SUSPENSION\*** 

\*Remote Driver.