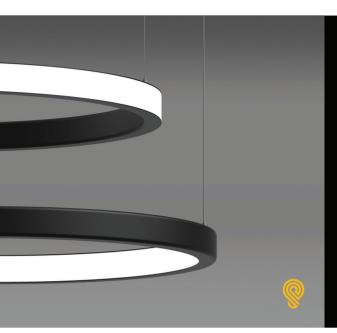

## **FEATURES**:

- Architectural luminaire with direct-indirect lighting distribution.
- Light source: LED Tape.
- Diffused illumination is provided by high efficiency frosted opal lens.
- Sleek body of the luminaire is made from curved aluminum profile.
- Suitable for suspended and surface mounted installations.
- Extruded aluminum body comes with white, black or grey finish.
- Remote driver is mounted in round ceiling canopy or optional rectangle enclosure.
- LED tape is rated for 50,000hrs. L80 with +90 CRI.
- Has a proven record in office, commercial and retail installations.
- Custom modifications are available.
- ED luminaires are certified to CSA and UL Standards. reinventlight

## **MOUNTING:**

SUSPENDED - CEILING CANOPY

SUSPENDED - STRAIGHT WIRE\*

\*Remote Driver.

**DROP SUSPENSION\*** 

\*Remote Driver.