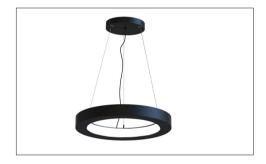

## **MOUNTING:**

SUSPENDED - CEILING CANOPY

SUSPENDED - STRAIGHT WIRE\*

\*Remote Driver.

**DROP SUSPENSION\*** 

\*Remote Driver.