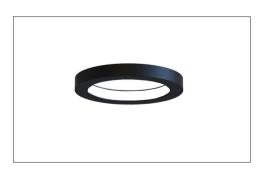

| FINISH  WH - White  BK - Black  GR - Grey  CF - Custom  RAL#                             | ☐ 35K - 35                                                      | 00Kelvin/90CRI<br>00Kelvin/90CRI<br>00Kelvin/90CRI<br>available.                                                                              |

#### **LUMEN OUTPUT:**

| Watts | 30K     | 35K     | 40K     |
|-------|---------|---------|---------|
| 25W   | 2205 lm | 2250 lm | 2295 lm |
| 50W   | 4410 lm | 4500 lm | 4590 lm |
| 75W   | 6610 lm | 6750 lm | 6890 lm |













**9**05-830-0339 / 1-800-667-9281



info@edisonlighting.ca



www.edisonlighting.ca





## **MOUNTING:**



SUSPENDED - CEILING CANOPY



SUSPENDED - STRAIGHT WIRE\*

\*Remote Driver.



**DROP SUSPENSION\*** 

\*Remote Driver.



### **SURFACE MOUNT\***

\*Remote Driver.