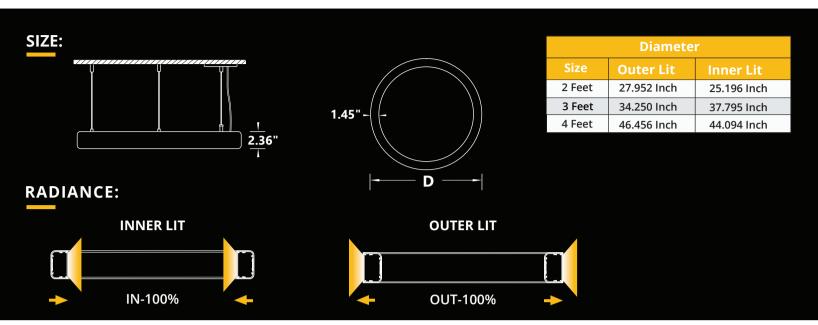

# **SPECIFICATION:** DRIVER

|                                                                                                                                                                                                 |                                                                                          | Enter the Product Code into the boxes                                                    | above.                                                          |                                                                                                                                               |
|-------------------------------------------------------------------------------------------------------------------------------------------------------------------------------------------------|------------------------------------------------------------------------------------------|------------------------------------------------------------------------------------------|-----------------------------------------------------------------|-----------------------------------------------------------------------------------------------------------------------------------------------|
| SIZE  2 Feet 3 Feet 4 Feet  * Please specify required size.                                                                                                                                     | SOURCE  25WLED  50WLED  75WLED*  *Available for 4 Feet.  **Other Wattages are available. | RADIANCE  IL - Inner Lit (100% Inward) OL - Outer Lit (100%Outward) *Light Distribution. | VOLTAGE  120V 277V 347V* *Not available for all configurations. | DRIVER  ST - Standard (Non-Dimming DL - 0-10V Dimming (1%) DA - DALI WZ - Wiz**  * Please specify dimming method (ELV). **Remote driver only. |
| MOUNTING  C4-Canopy 4Feet  C6-Canopy 6Feet  D4-Drop 4Feet  D6-Drop 6Feet  D Feet*  S4-Suspension 4Fe  S6-Suspension 6Fe  SF - Surface Mount  *Please specify required Length.  **Remote Driver. | et**                                                                                     | FINISH  WH - White  BK - Black  GR - Grey  CF - Custom  RAL#                             | ☐ 35K - 35                                                      | 00Kelvin/90CRI<br>00Kelvin/90CRI<br>00Kelvin/90CRI<br>available.                                                                              |

#### **LUMEN OUTPUT:**

| Watts | 30K     | 35K     | 40K     |
|-------|---------|---------|---------|
| 25W   | 2205 lm | 2250 lm | 2295 lm |
| 50W   | 4410 lm | 4500 lm | 4590 lm |
| 75W   | 6610 lm | 6750 lm | 6890 lm |