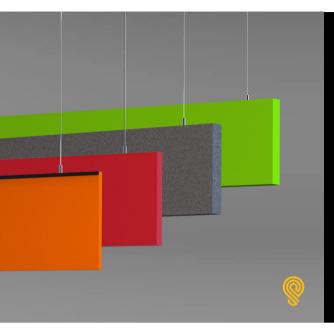

# **Sonic BAFFLE**

### **FEATURES**:

- Architectural sound absorbing Eco Felt Acoustic panel.  $\checkmark$
- Polyester material made from 70% recyclable plastic.
- $\checkmark$ Available in various sizes and thicknesses.
- ~ Lightweight panel comes with standard 20 color options.
- Layering or wood grain print decals are available.  $\checkmark$
- Customized 2D or 3D pattern designs and shapes.  $\checkmark$
- $\checkmark$ Class 1 Fire Rated with 0.7 Noise Reduction Coefficient / 1" Acoustic.
- Suitable for suspended, wall or ceiling installations.
- Has a proven record in office, commercial and hospitality environments.