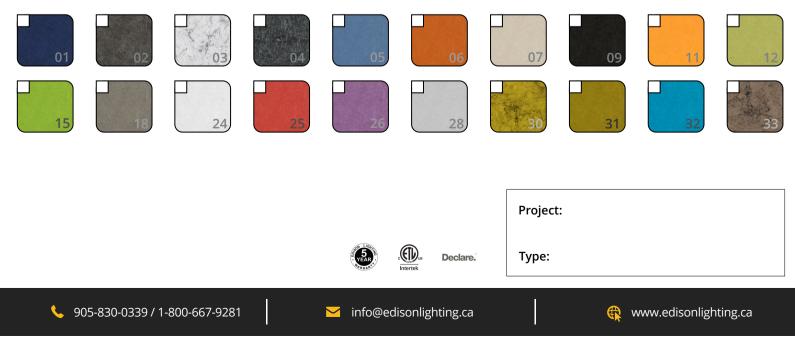

| ΤY | ΡE           |
|----|--------------|
|    | A - 1/2 Inch |
|    | B - 1 Inch   |
|    | C - 2 Inch   |
|    | D - 3 Inch   |

\*Please specify custom thickness

| I | HEI | GHT    |
|---|-----|--------|
| [ | 1   | 2 Inch |
|   | 1   | 6 Inch |
| [ | 2   | 4 Inch |
| [ |     |        |

\*Please specify custom height.

| SI     | ZE                      |
|--------|-------------------------|
|        | 4 Feet                  |
|        | 6 Feet                  |
|        | 8 Feet                  |
|        | *                       |
| * Plea | ise specify custom size |

| SHAPE                          |
|--------------------------------|
| RC - Rectangle Shape           |
| CS - *                         |
| * Please specify custom shape. |

#### MOUNTING



#### **FINISH**





# **Sonic BAFFLE**

SIZE:



## **CUSTOM DESIGN:**



CLOUD

٩.

905-830-0339 / 1-800-667-9281

Specifications are subject to change without notice. Every effort has been made for accuracy and errors are unintentional.

info@edisonlighting.ca

**OVAL** 

**R** 

www.edisonlighting.ca

TRAPEZOID