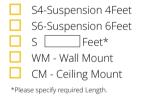

*SPECIFICATION:**



| ΤY | ΡE           |
|----|--------------|
|    | A - 1/2 Inch |
|    | B - 1 Inch   |
|    | C - 2 Inch   |
|    | D - 3 Inch   |

\*Please specify custom thickness

| I | HEI | GHT    |
|---|-----|--------|
| [ | 1   | 2 Inch |
|   | 1   | 6 Inch |
| [ | 2   | 4 Inch |
| [ |     |        |

\*Please specify custom height.

| SI     | ZE                      |
|--------|-------------------------|
|        | 4 Feet                  |
|        | 6 Feet                  |
|        | 8 Feet                  |
|        | *                       |
| * Plea | ise specify custom size |

| SHAPE                          |
|--------------------------------|
| RC - Rectangle Shape           |
| CS - *                         |
| * Please specify custom shape. |

#### MOUNTING



#### **FINISH**





# **Sonic BAFFLE**

SIZE:



## **CUSTOM DESIGN:**



CLOUD

٩.

905-830-0339 / 1-800-667-9281

Specifications are subject to change without notice. Every effort has been made for accuracy and errors are unintentional.

info@edisonlighting.ca

**OVAL** 

**R** 

www.edisonlighting.ca

TRAPEZOID