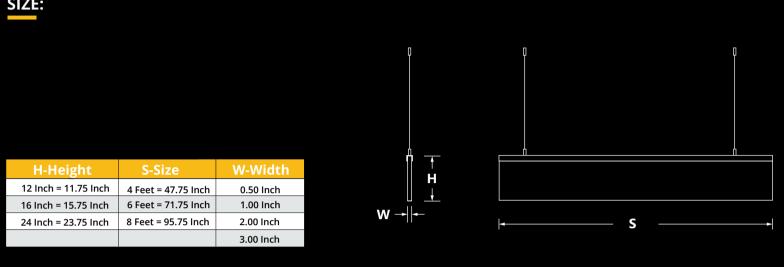

# **Sonic BAFFLE**

SIZE:

### **SPECIFICATION:**

| ΤY | ΡE           |
|----|--------------|
|    | A - 1/2 Inch |
|    | B - 1 Inch   |
|    | C - 2 Inch   |
|    | D - 3 Inch   |

\*Please specify custom thickness

| I | HEI | GHT    |
|---|-----|--------|
| [ | 1   | 2 Inch |
|   | 1   | 6 Inch |
| [ | 2   | 4 Inch |
| [ |     |        |

\*Please specify custom height.

| SI     | ZE                      |
|--------|-------------------------|
|        | 4 Feet                  |
|        | 6 Feet                  |
|        | 8 Feet                  |
|        | *                       |
| * Plea | ise specify custom size |