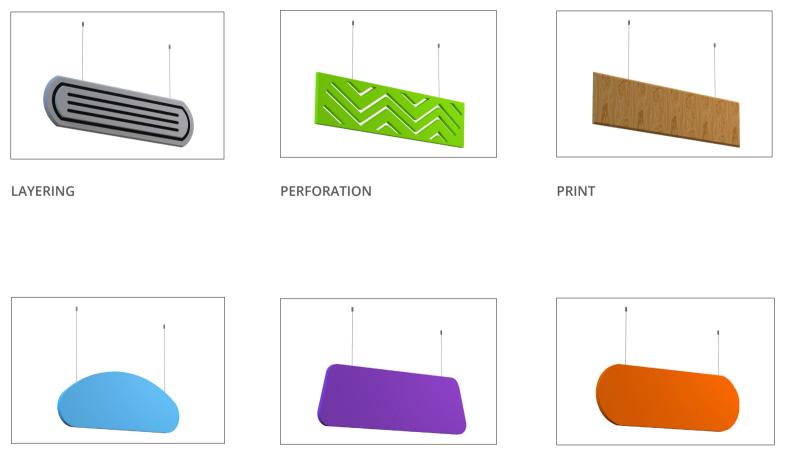

## **CUSTOM DESIGN:**

CLOUD

٩.

905-830-0339 / 1-800-667-9281

Specifications are subject to change without notice. Every effort has been made for accuracy and errors are unintentional.

info@edisonlighting.ca

**OVAL** 

**R** 

www.edisonlighting.ca

TRAPEZOID