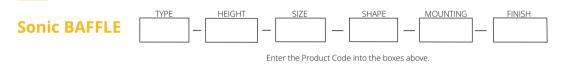

### **SPECIFICATION:**

| ΤY | ΡE           |
|----|--------------|
|    | A - 1/2 Inch |
|    | B - 1 Inch   |
|    | C - 2 Inch   |
|    | D - 3 Inch   |

\*Please specify custom thickness

| I | HEI | GHT    |
|---|-----|--------|
| [ | 1   | 2 Inch |
|   | 1   | 6 Inch |
| [ | 2   | 4 Inch |
| [ |     |        |