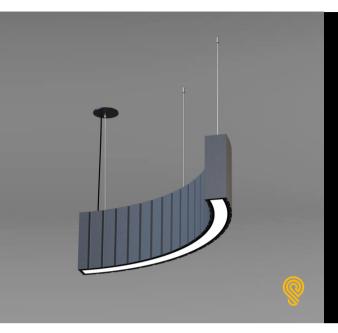

## **FEATURES:**

- Architectural sound absorbing Eco Felt Acoustic panel.
- Made from recyclable plastic material available in different thicknesses.
- Class1 Fire rated with 0.7 Noise Reduction Coefficient/1" Acoustic.
- ✓ Light source: LED 5.5"Board.
- ✓ Diffused illumination is provided by high efficiency frosted opal lens.
- Extruded aluminum body comes with built-in-driver and available in white, black or grey finish.
- ✓ Also available with custom colour options.
- ✓ LED Strips are rated for 60,000hrs. L80 with +90 CRI.
- ✓ Has a proven record in office, commercial and retail installations.
- Custom modifications are available.
- ED luminaires are certified to CSA and UL Standards. reinventlight