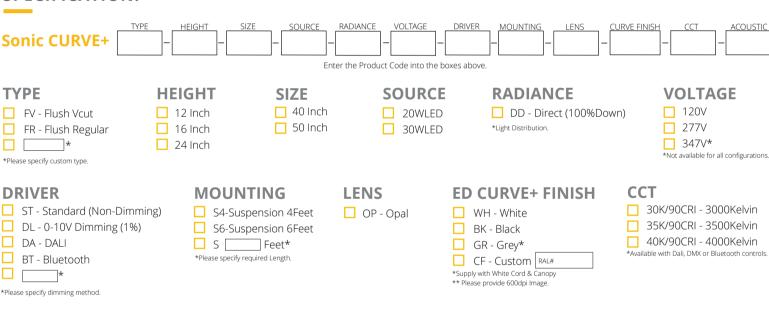

## **FEATURES:**

- Architectural sound absorbing Eco Felt Acoustic panel.
- Made from recyclable plastic material available in different thicknesses.
- Class1 Fire rated with 0.7 Noise Reduction Coefficient/1" Acoustic.
- ✓ Light source: LED 5.5"Board.
- ✓ Diffused illumination is provided by high efficiency frosted opal lens.
- Extruded aluminum body comes with built-in-driver and available in white, black or grey finish.
- ✓ Also available with custom colour options.
- ✓ LED Strips are rated for 60,000hrs. L80 with +90 CRI.
- ✓ Has a proven record in office, commercial and retail installations.
- Custom modifications are available.
- ED luminaires are certified to CSA and UL Standards. reinventlight

#### **SPECIFICATION:**





# **LUMEN OUTPUT:**

| Watts | 30K     | 35K     | 40K     |
|-------|---------|---------|---------|
| 20W   | 2070 lm | 2125 lm | 2180 lm |
| 30W   | 3065 lm | 3150 lm | 3235 lm |









Declare.



**L** 9

905-830-0339 / 1-800-667-9281



info@edisonlighting.ca



www.edisonlighting.ca





## **FLUSH VCUT-FINISHES:**









# FLUSH REGULAR-FINISHES:









905-830-0339 / 1-800-667-9281

 $\overline{\mathbf{v}}$ 

info@edisonlighting.ca



www.edisonlighting.ca