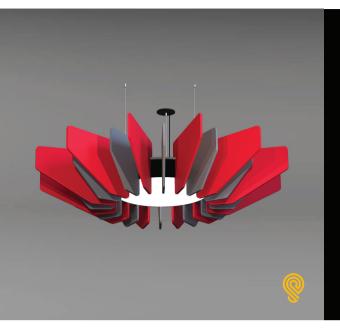

## **FEATURES:**

- Architectural acoustic luminaire with direct lighting distribution.
- Light source: LED Board (5.5"/11"/22"/24").
- Diffused illumination is provided by frosted opal lens.
- Extruded aluminum body comes with built-in-driver and available in white, black or grey finish.
- Removable fin shaped Eco-Felt baffles are attached to the acoustic top plate.
- Available in one standard size with various baffle heights.
- Class1 Fire rated with 0.7 Noise Reduction Coefficient / 1" Acoustic.
- LED Strips are rated for 60,000hrs. L80 with +90 CRI.
- Suitable for suspended installations.
- Custom finished and modifications are available.
- ED luminaires are certified to CSA and UL Standards. reinventlight