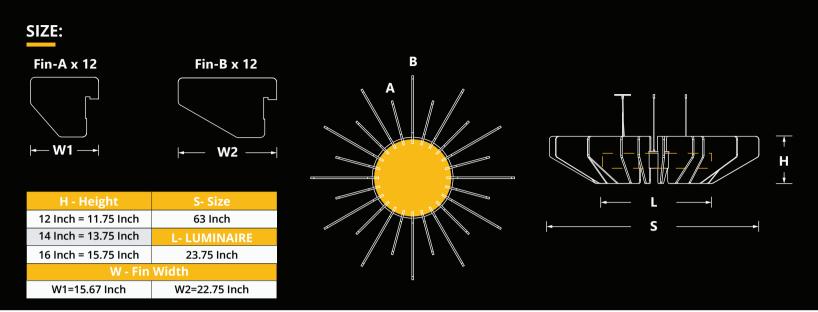

Eco-Felt baffles are attached to the acoustic top plate.
- Available in one standard size with various baffle heights.
- Class1 Fire rated with 0.7 Noise Reduction Coefficient / 1" Acoustic.
- LED Strips are rated for 60,000hrs. L80 with +90 CRI.
- Suitable for suspended installations.
- Custom finished and modifications are available.
- ED luminaires are certified to CSA and UL Standards. reinventlight

## **SPECIFICATION:**





## LUMEN OUTDUT.

| LUMEN OUTPUT. |         |         |         |
|---------------|---------|---------|---------|
| Watts         | 30K     | 35K     | 40K     |
| 25W           | 2205 lm | 2250 lm | 2295 lm |
| 50W           | 4410 lm | 4500 lm | 4590 lm |









Declare.



905-830-0339 / 1-800-667-9281



info@edisonlighting.ca



www.edisonlighting.ca







## **FINISHES:**