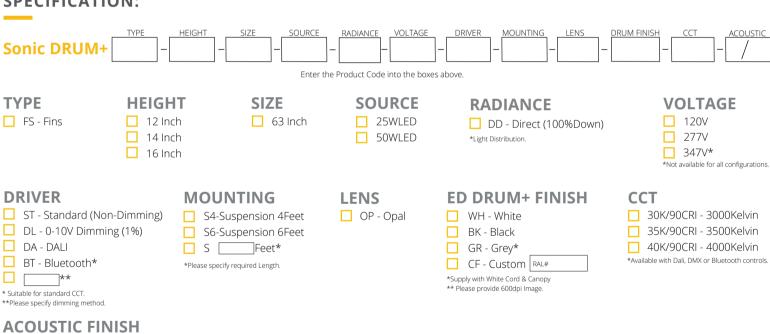

## **FEATURES:**

- Architectural acoustic luminaire with direct lighting distribution.
- Light source: LED Board (5.5"/11"/22"/24").
- Diffused illumination is provided by frosted opal lens.
- Extruded aluminum body comes with built-in-driver and available in white, black or grey finish.
- Removable fin shaped Eco-Felt baffles are attached to the acoustic top plate.
- Available in one standard size with various baffle heights.
- Class1 Fire rated with 0.7 Noise Reduction Coefficient / 1" Acoustic.
- LED Strips are rated for 60,000hrs. L80 with +90 CRI.
- Suitable for suspended installations.
- Custom finished and modifications are available.
- ED luminaires are certified to CSA and UL Standards. reinventlight

## **SPECIFICATION:**





## LUMEN OUTDUT.

| LUMEN OUTPUT. |         |         |         |
|---------------|---------|---------|---------|
| Watts         | 30K     | 35K     | 40K     |
| 25W           | 2205 lm | 2250 lm | 2295 lm |
| 50W           | 4410 lm | 4500 lm | 4590 lm |









Declare.



905-830-0339 / 1-800-667-9281



info@edisonlighting.ca



www.edisonlighting.ca







## **FINISHES:**