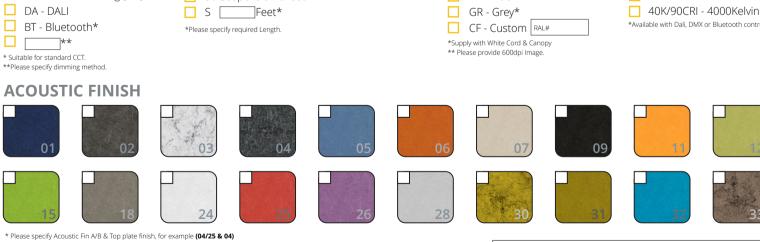

## **FEATURES:**

- Architectural acoustic luminaire with direct lighting distribution.
- Light source: LED Board (5.5"/11"/22"/24").
- Diffused illumination is provided by frosted opal lens.
- Extruded aluminum body comes with built-in-driver and available in white, black or grey finish.
- Removable fin shaped Eco-Felt baffles are attached to the acoustic top plate.
- Available in one standard size with various baffle heights.
- Class1 Fire rated with 0.7 Noise Reduction Coefficient / 1" Acoustic.
- LED Strips are rated for 60,000hrs. L80 with +90 CRI.
- Suitable for suspended installations.
- Custom finished and modifications are available.
- ED luminaires are certified to CSA and UL Standards. reinventlight

## **SPECIFICATION:**





## LUMEN OUTDUT.

| LUMEN OUTPUT. |         |         |         |
|---------------|---------|---------|---------|
| Watts         | 30K     | 35K     | 40K     |
| 25W           | 2205 lm | 2250 lm | 2295 lm |
| 50W           | 4410 lm | 4500 lm | 4590 lm |









Declare.



905-830-0339 / 1-800-667-9281



info@edisonlighting.ca



www.edisonlighting.ca







## **FINISHES:**