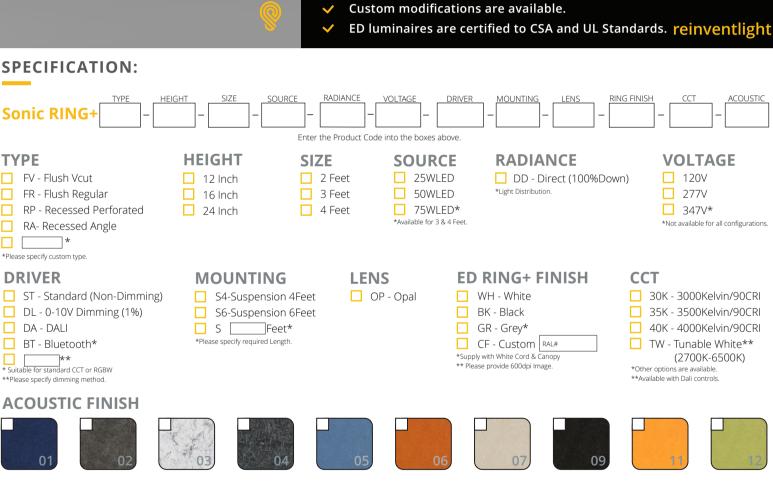

# **DESIGN:**

**FV - FLUSH VCUT** 

FR - FLUSH REGULAR

**RP - RECESSED PERFORATED** 

**RA - RECESSED ANGLE** 