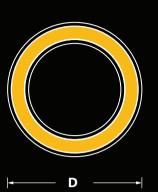

905-830-0339 / 1-800-667-9281

info@edisonlighting.ca

www.edisonlighting.ca

| H - Height           | D - Diameter |             |
|----------------------|--------------|-------------|
| 12 Inch = 11.75 Inch | 2Feet        | 27.053 Inch |
| 16 Inch = 15.75 Inch | 3Feet        | 36.502 Inch |
| 24 Inch = 23.75 Inch | 4Feet        | 48.313 Inch |