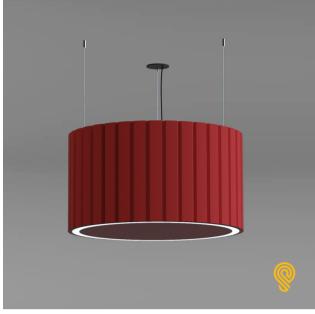

## **FEATURES:**

- Architectural sound absorbing Eco Felt Acoustic panel.
- Made from recyclable plastic material available in different thicknesses.
- Class1 Fire rated with 0.7 Noise Reduction Coefficient/1" Acoustic.
- Light source: LED 5.5" Board.
- Diffused illumination is provided by frosted opal lens.
- Extruded aluminum body comes with built-in-driver and available in white, black or grey finish.
- Sleek body of the luminaire combines two aluminum side with laser cut metal top enclosure.
- LED Strips are rated for 60,000hrs. L80 with +90 CRI.
- Has a proven record in office, commercial and retail installations.