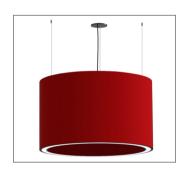

# **DESIGN:**

**FV - FLUSH VCUT** 

FR - FLUSH REGULAR

**RP - RECESSED PERFORATED** 

**RA - RECESSED ANGLE** 