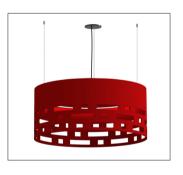

# **DESIGN:**

**FV - FLUSH VCUT** 

FR - FLUSH REGULAR

**RP - RECESSED PERFORATED** 

**RA - RECESSED ANGLE** 