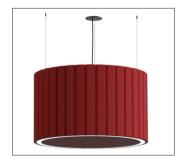

## **FEATURES:**

- Architectural sound absorbing Eco Felt Acoustic panel.
- Made from recyclable plastic material available in different thicknesses.
- Class1 Fire rated with 0.7 Noise Reduction Coefficient/1" Acoustic.
- Light source: LED 5.5" Board.
- Diffused illumination is provided by frosted opal lens.
- Extruded aluminum body comes with built-in-driver and available in white, black or grey finish.
- Sleek body of the luminaire combines two aluminum side with laser cut metal top enclosure.
- LED Strips are rated for 60,000hrs. L80 with +90 CRI.
- Has a proven record in office, commercial and retail installations.