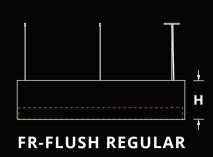

# **DESIGN:**

**FV - FLUSH VCUT** 

FR - FLUSH REGULAR

**RP - RECESSED PERFORATED** 

**RA - RECESSED ANGLE** 

905-830-0339 / 1-800-667-9281

info@edisonlighting.ca

www.edisonlighting.ca

| H - Height           | D - Diameter |             |
|----------------------|--------------|-------------|
| 12 Inch = 11.75 Inch | 2Feet        | 27.053 Inch |
| 16 Inch = 15.75 Inch | 3Feet        | 36.502 Inch |
| 24 Inch = 23.75 Inch | 4Feet        | 48.313 Inch |