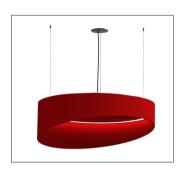

# **DESIGN:**

**FV - FLUSH VCUT** 

FR - FLUSH REGULAR

**RP - RECESSED PERFORATED** 

**RA - RECESSED ANGLE** 