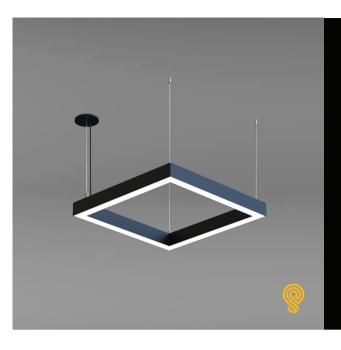

## **ED SQUARE+**

#### **FEATURES**:

- Architectural luminaire with direct or direct-indirect distribution.
- Light source: LED board (5.5"/11"/22"/24").
- Diffused illumination is provided by high efficiency frosted opal lens.
- Suitable for surface, suspended and recessed installations.
- Extruded aluminum body comes with white, black or grey finish.
- Also available with custom color options.
- LED Strips are rated for 60,000hrs. L80 with +90 CRI.
- Has a proven record in office, commercial and retail installations.
- Custom modifications are available.
- ED luminaires are certified to CSA and UL Standards.