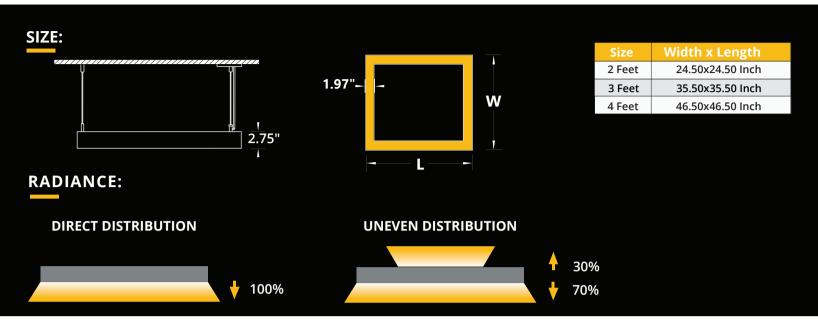

reinventlight

| SPECIFICATIO                                       | V:                                                           |                                                                                                                                                                                    |                             |                                                                |                      |                   |
|----------------------------------------------------|--------------------------------------------------------------|------------------------------------------------------------------------------------------------------------------------------------------------------------------------------------|-----------------------------|----------------------------------------------------------------|----------------------|-------------------|
| ED SQUARE+                                         | SIZE SOURCE                                                  | RADIANCE VOLTAGE                                                                                                                                                                   | DRIVER                      | MOUNTING LENS                                                  | FINISH C             | OPTIONS — OPTIONS |
|                                                    |                                                              | Enter the orde                                                                                                                                                                     | er code into the boxes abo  | ove.                                                           |                      |                   |
| 2x2 Feet 3x3 Feet 4x4 Feet *Specify required size. | SOURCE  25WLED  50WLED  75WLED*  * Available for 3 & 4 Feet. | RADIANCE  DD - Direct (100%Dov  ID - Indirect (100%Up  UD - Uneven (70%Dov  IL - Inner Lit (100% Int  OL - Outer Lit (100%C  *Light Distribution.  **Suspended Configuration only. | )**<br>wn/30%Up)**<br>ward) | VOLTAGE  120V 277V 347V* *Not available for all configurations | DL - 0-10            |                   |
| MOUNTING  S4-Suspension 4Feet                      | LENS  OP - Opal                                              | FINISH WH - White                                                                                                                                                                  | <b>CCT</b> □ 30K            | - 3000Kelvin/90CRI                                             | OPTIONS  No Options* |                   |

#### **LUMEN OUTPUT:**

| Watts | 30K     | 35K     | 40K     |  |  |  |  |
|-------|---------|---------|---------|--|--|--|--|
| 25W   | 2610 lm | 2650 lm | 2690 lm |  |  |  |  |
| 50W   | 5150 lm | 5250 lm | 5380 lm |  |  |  |  |
| 75W   | 7720 lm | 7875 lm | 8030 lm |  |  |  |  |