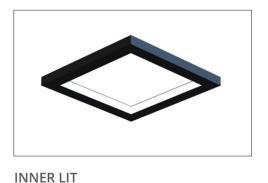

reinventlight

| SPECIFICATIO                                       | V:                                                           |                                                                                                                                                                                    |                             |                                                                |                      |                   |
|----------------------------------------------------|--------------------------------------------------------------|------------------------------------------------------------------------------------------------------------------------------------------------------------------------------------|-----------------------------|----------------------------------------------------------------|----------------------|-------------------|
| ED SQUARE+                                         | SIZE SOURCE                                                  | RADIANCE VOLTAGE                                                                                                                                                                   | DRIVER                      | MOUNTING LENS                                                  | FINISH C             | OPTIONS — OPTIONS |
|                                                    |                                                              | Enter the orde                                                                                                                                                                     | er code into the boxes abo  | ove.                                                           |                      |                   |
| 2x2 Feet 3x3 Feet 4x4 Feet *Specify required size. | SOURCE  25WLED  50WLED  75WLED*  * Available for 3 & 4 Feet. | RADIANCE  DD - Direct (100%Dov  ID - Indirect (100%Up  UD - Uneven (70%Dov  IL - Inner Lit (100% Int  OL - Outer Lit (100%C  *Light Distribution.  **Suspended Configuration only. | )**<br>wn/30%Up)**<br>ward) | VOLTAGE  120V 277V 347V* *Not available for all configurations | DL - 0-10            |                   |
| MOUNTING  S4-Suspension 4Feet                      | LENS  OP - Opal                                              | FINISH WH - White                                                                                                                                                                  | <b>CCT</b> □ 30K            | - 3000Kelvin/90CRI                                             | OPTIONS  No Options* |                   |

#### **MOUNTING:**

**SURFACE MOUNT** 

OUTER LIT RECESSED TRIMLESS