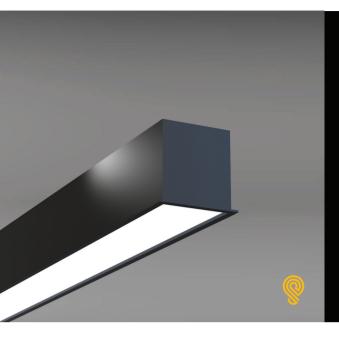

## **FEATURES:**

- ✓ Architectural linear luminaire with direct distribution.
- ✓ Light source: LED board (5.5"/11"/22"/24").
- ✓ Diffused illumination is provided by regressed opal lens.
- ✓ Available for row mounted installations in various lengths.
- ✓ Suitable for recessed, recessed T-Bar installations.
- Extruded aluminum body comes in white, black or grey finish.
- **✓** Also available with various custom color options.
- ✓ LED Strips are rated for 60,000hrs. L80 with +90 CRI.
- ✓ Has a proven record in office, commercial and retail installations.
- Custom modifications are available.
- ✓ ED luminaires are certified to CSA and UL Standards.