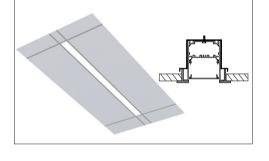

## **MOUNTING:**

**RECESSED** 

RECESSED T-BAR

90° LEFT/90° RIGHT

905-830-0339 / 1-800-667-9281

info@edisonlighting.ca

www.edisonlighting.ca