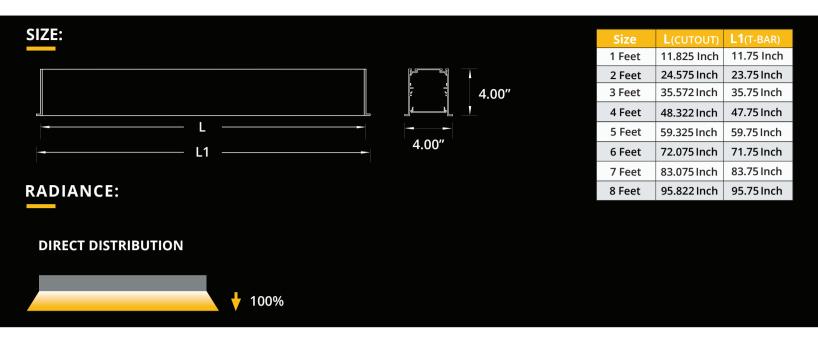

## **LUMEN OUTPUT W/Ft:**

| Watts | 30K     | 35K     | 40K     |
|-------|---------|---------|---------|
| 5W    | 515 lm  | 525 lm  | 535 lm  |
| 7W    | 720 lm  | 735 lm  | 750 lm  |
| 10W   | 1030 lm | 1050 lm | 1080 lm |