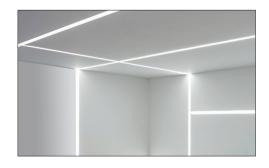

## **FEATURES:**

- ✓ Architectural linear luminaire with direct distribution.
- ✓ Light source: LED board (5.5"/11"/22"/24").
- ✓ Diffused illumination is provided by regressed opal lens.
- ✓ Available for row mounted installations in various lengths.
- ✓ Suitable for recessed, recessed T-Bar installations.
- Extruded aluminum body comes in white, black or grey finish.
- **✓** Also available with various custom color options.
- ✓ LED Strips are rated for 60,000hrs. L80 with +90 CRI.
- ✓ Has a proven record in office, commercial and retail installations.
- Custom modifications are available.
- ✓ ED luminaires are certified to CSA and UL Standards.