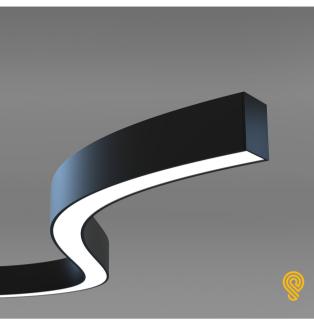

## FEATURES:

- ✓ Architectural curved system with direct or direct-indirect distribution.
- Light source: LED boards.
- Diffused illumination is provided by high efficiency frosted opal lens or by optional prismatic optic.
- Sleek body of the luminaire is made froma aluminum profile curved to desire shape.
- ✓ Suitable for suspended or surface mounted installations.
- Extruded aluminum body comes with white, black or grey finish.
- Available with custom color options or unique shape configurations.
- LED Strips are rated for 60,000hrs. L80 with +90 CRI.
- Has a proven record in office, commercial and retail installations.
- Custom modifications are available.
- ED luminaires are certified to CSA and UL Standards.