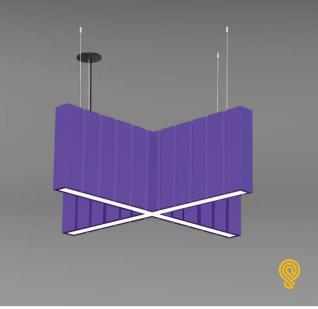

## **FEATURES:**

- Architectural sound absorbing Eco Felt Acoustic panel.
- Made from recyclable plastic material available in different thicknesses.
- Class1 Fire rated with 0.7 Noise Reduction Coefficient / 1" Acoustic.
- Light source: LED Board (5.5"/11"/22"/24").
- Diffused illumination is provided by frosted opal lens.
- Extruded aluminum body comes with built-in-driver and available in white, black or grey finish.
- Also available with custom colour options.
- LED Strips are rated for 60,000hrs. L80 with +90 CRI.
- Has a proven record in office, commercial and retail installations.
- Custom modifications are available.