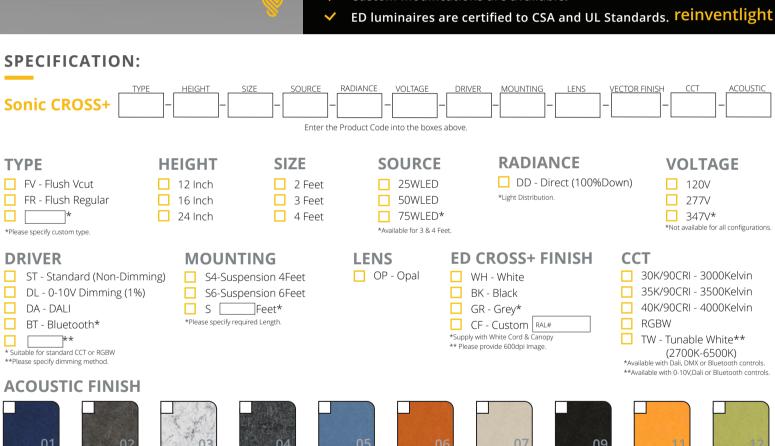

## **FEATURES:**

- Architectural sound absorbing Eco Felt Acoustic panel.
- Made from recyclable plastic material available in different thicknesses.
- Class1 Fire rated with 0.7 Noise Reduction Coefficient / 1" Acoustic.
- Light source: LED Board (5.5"/11"/22"/24").
- Diffused illumination is provided by frosted opal lens.
- Extruded aluminum body comes with built-in-driver and available in white, black or grey finish.
- Also available with custom colour options.
- LED Strips are rated for 60,000hrs. L80 with +90 CRI.
- Has a proven record in office, commercial and retail installations.
- Custom modifications are available.

## **LUMEN OUTPUT:**

| Watts | 30K     | 35K     | 40K     |
|-------|---------|---------|---------|
| 25W   | 2610 lm | 2650 lm | 2690 lm |
| 50W   | 5150 lm | 5250 lm | 5380 lm |
| 75W   | 7720 lm | 7875 lm | 8030 lm |