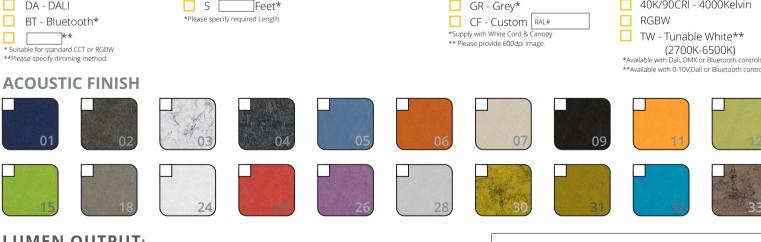

## **FEATURES:**

- Architectural sound absorbing Eco Felt Acoustic panel.
- Made from recyclable plastic material available in different thicknesses.
- Class1 Fire rated with 0.7 Noise Reduction Coefficient / 1" Acoustic.
- Light source: LED Board (5.5"/11"/22"/24").
- Diffused illumination is provided by frosted opal lens.
- Extruded aluminum body comes with built-in-driver and available in white, black or grey finish.
- Also available with custom colour options.
- LED Strips are rated for 60,000hrs. L80 with +90 CRI.
- Has a proven record in office, commercial and retail installations.
- Custom modifications are available.

## **LUMEN OUTPUT:**

| Watts | 30K     | 35K     | 40K     |
|-------|---------|---------|---------|
| 25W   | 2610 lm | 2650 lm | 2690 lm |
| 50W   | 5150 lm | 5250 lm | 5380 lm |
| 75W   | 7720 lm | 7875 lm | 8030 lm |