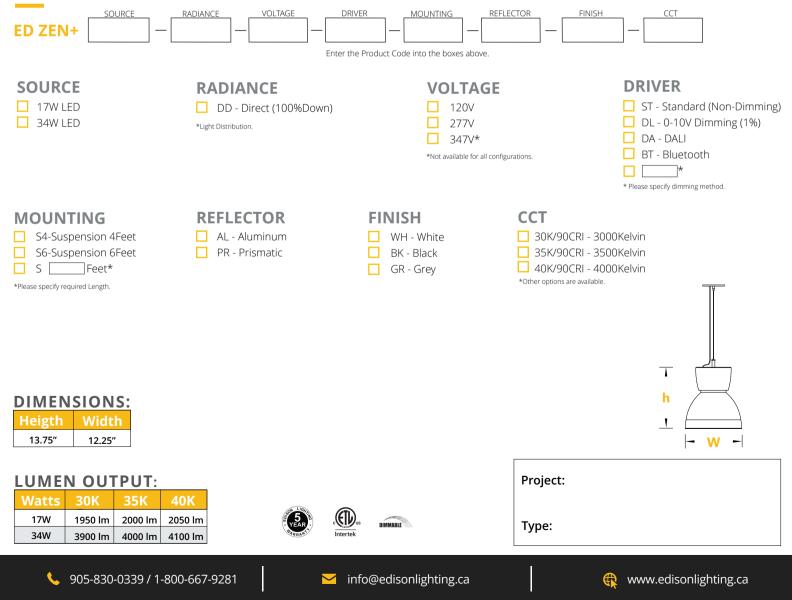

## **ED ZEN+**

- Architectural luminaire with direct lighting distribution.
- Light source: COB LED.
- Available with white aluminum or optional polycarbonate prismatic reflector.
- Suitable for suspended installation.
- Aluminum body with integrated driver.
- Available in white, black or grey finish.
- LED spot is rated for 60,000hrs. L70 with +90 CRI.
- Has a proven record in office and commercial installations.
- Custom modifications are available.
- ED luminaires are certified to CSA and UL Standards.