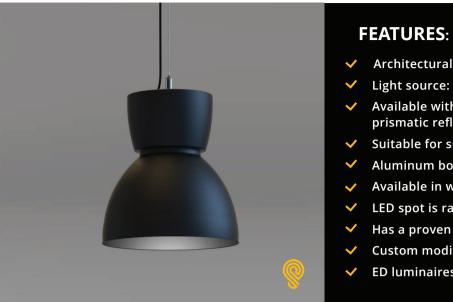

## **ED ZEN+**

- Architectural luminaire with direct lighting distribution.
- Light source: COB LED.
- Available with white aluminum or optional polycarbonate prismatic reflector.
- Suitable for suspended installation.
- Aluminum body with integrated driver.
- Available in white, black or grey finish.
- LED spot is rated for 60,000hrs. L70 with +90 CRI.
- Has a proven record in office and commercial installations.
- Custom modifications are available.
- ED luminaires are certified to CSA and UL Standards.