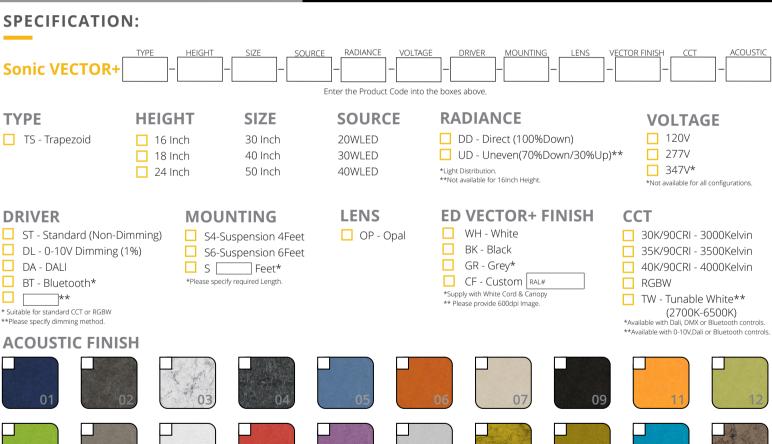

## **Sonic VECTOR+**



## **FEATURES:**

- Architectural sound absorbing Eco Felt Acoustic panel.
- Made from recyclable plastic material available in different thicknesses.
- Class1 Fire rated with 0.7 Noise Reduction Coefficient/1" Acoustic.
- ✓ Light source: LED Board (5.5"/11"/22"/24").
- ✓ Diffused illumination is provided by frosted opal lens.
- Extruded aluminum body comes with built-in-driver and available in white, black or grey finish.
- Also available with custom colour options.
- ✓ LED Strips are rated for 60,000hrs. L80 with +90 CRI.
- ✓ Has a proven record in office, commercial and retail installations.
- Custom modifications are available.
- ED luminaires are certified to CSA and UL Standards. reinventlight



## **LUMEN OUTPUT W/Ft:**

| Watts | 30K     | 35K     | 40K     |
|-------|---------|---------|---------|
| 20W   | 2080 lm | 2120 lm | 2160 lm |
| 30W   | 3115 lm | 3180 lm | 3245 lm |
| 40W   | 4115 lm | 4240 lm | 4325 lm |









Declare.





905-830-0339 / 1-800-667-9281



info@edisonlighting.ca



www.edisonlighting.ca





## **FINISHES:**