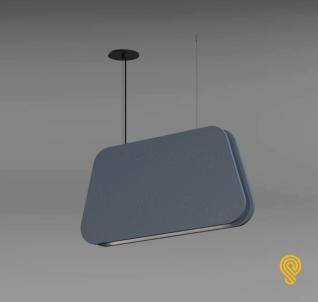

## **Sonic VECTOR+**

## **FEATURES:**

- Architectural sound absorbing Eco Felt Acoustic panel.
- Made from recyclable plastic material available in different thicknesses.
- Class1 Fire rated with 0.7 Noise Reduction Coefficient/1" Acoustic.
- ✓ Light source: LED Board (5.5"/11"/22"/24").
- ✓ Diffused illumination is provided by frosted opal lens.
- Extruded aluminum body comes with built-in-driver and available in white, black or grey finish.
- Also available with custom colour options.
- ✓ LED Strips are rated for 60,000hrs. L80 with +90 CRI.
- ✓ Has a proven record in office, commercial and retail installations.
- Custom modifications are available.
- ED luminaires are certified to CSA and UL Standards. reinventlight