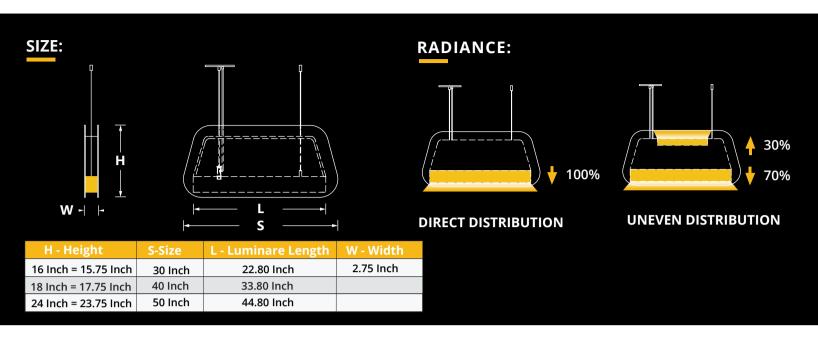

rd (5.5"/11"/22"/24").
- ✓ Diffused illumination is provided by frosted opal lens.
- Extruded aluminum body comes with built-in-driver and available in white, black or grey finish.
- Also available with custom colour options.
- ✓ LED Strips are rated for 60,000hrs. L80 with +90 CRI.
- ✓ Has a proven record in office, commercial and retail installations.
- Custom modifications are available.
- ED luminaires are certified to CSA and UL Standards. reinventlight



## **LUMEN OUTPUT W/Ft:**

| Watts | 30K     | 35K     | 40K     |
|-------|---------|---------|---------|
| 20W   | 2080 lm | 2120 lm | 2160 lm |
| 30W   | 3115 lm | 3180 lm | 3245 lm |
| 40W   | 4115 lm | 4240 lm | 4325 lm |









Declare.





905-830-0339 / 1-800-667-9281



info@edisonlighting.ca



www.edisonlighting.ca





## **FINISHES:**