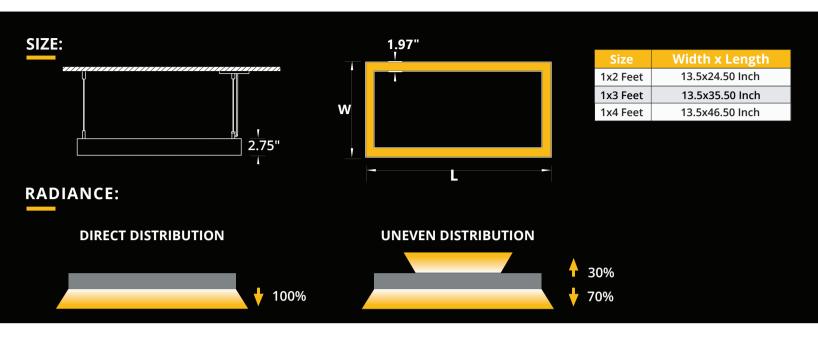

reinventlight

| SPECIFICATION                                               | V:                                                     |                                                                                                                                                                                   |                           |                                                                 |                                                                                        |           |
|-------------------------------------------------------------|--------------------------------------------------------|-----------------------------------------------------------------------------------------------------------------------------------------------------------------------------------|---------------------------|-----------------------------------------------------------------|----------------------------------------------------------------------------------------|-----------|
| ED RECTANGLE                                                | SIZE SOURCE                                            | RADIANCE VOLTAGE                                                                                                                                                                  | DRIVER                    | MOUNTING LENS                                                   | FINISH CCT                                                                             | OPTIONS   |
|                                                             |                                                        | Enter the order coo                                                                                                                                                               | de into the boxes at      | oove.                                                           |                                                                                        |           |
| 1x2 Feet 1x3 Feet 1x4 Feet 1x4 Feet *Specify required size. | SOURCE  25WLED  50WLED  *Other Wattages are available. | RADIANCE  DD - Direct (100%Dow  ID - Indirect (100%Up)  UD - Uneven(70%Dow  IL - Inner Lit (100% Inv  OL - Outer Lit (100%O  *Light Distribution. **Suspended Configuration only. | **<br>n/30%Up)**<br>vard) | VOLTAGE  120V 277V 347V* *Not available for all configurations. | DRIVER  ST - Standard (N DL - 0-10V Dimr DA - DALI **  * Please specify dimming method | ming (1%) |
| MOUNTING  S4-Suspension 4Fee  S6-Suspension 6Fee            | UP - Opai                                              | FINISH  WH - White BK - Black                                                                                                                                                     | =                         | - 3000Kelvin/90CRI<br>- 3500Kelvin/90CRI                        | OPTIONS  No Options* DS-Daylight Sensor                                                |           |

# \*Please specify required Length.

S Feet\*

WM - Wall Mount

SF - Surface Mount

RT - Recessed Trimless

| LUMEN OUTPUT: |         |         |         |  |  |  |  |  |
|---------------|---------|---------|---------|--|--|--|--|--|
| Watts         | 30K     | 35K     | 40K     |  |  |  |  |  |
| 25W           | 2610 lm | 2650 lm | 2690 lm |  |  |  |  |  |
| 50W           | 5150 lm | 5250 lm | 5380 lm |  |  |  |  |  |