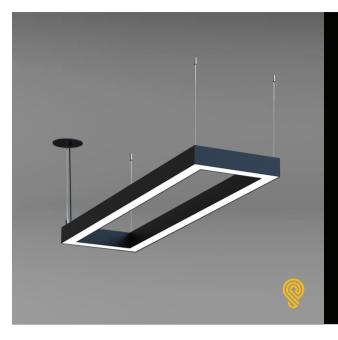

## **ED RECTANGLE+**

## **FEATURES**:

- Architectural luminaire with direct or direct-indirect distribution.
- Light source: LED board (5.5"/11"/22"/24").
- Diffused illumination is provided by high efficiency frosted opal lens.
- Suitable for surface, suspended and recessed installations.
- Extruded aluminum body comes with white, black or grey finish.
- Also available with custom color options.
- LED Strips are rated for 60,000hrs. L80 with +90 CRI.
- Has a proven record in office, commercial and retail installations.
- Custom modifications are available.
- ED luminaires are certified to CSA and UL Standards.