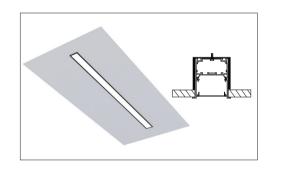

## **MOUNTING:**

RECESSED

RECESSED T-BAR

90° LEFT/90° RIGHT

905-830-0339 / 1-800-667-9281

info@edisonlighting.ca

www.edisonlighting.ca