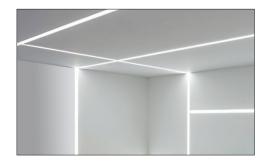

## **FEATURES**:

- Architectural linear luminaire with direct distribution.
- ✓ Light source: LED board (5.5"/11"/22"/24").
- ✓ Diffused illumination is provided by regressed opal lense.
- ✓ Available for row mounted installations in various lengths.
- Suitable for recessed, recessed T-Bar installations.
- Extruded aluminum body comes in white, black or grey finish.
- ✓ Also available with various custom color options.
- ✓ LED Strips are rated for 60,000hrs. L80 with +90 CRI.
- Has a proven record in office, commercial and retail installations.
- Custom modifications are available.
- ED luminaires are certified to CSA and UL Standards.

## **MOUNTING:**

RECESSED

RECESSED T-BAR

90° LEFT/90° RIGHT

905-830-0339 / 1-800-667-9281

info@edisonlighting.ca

www.edisonlighting.ca