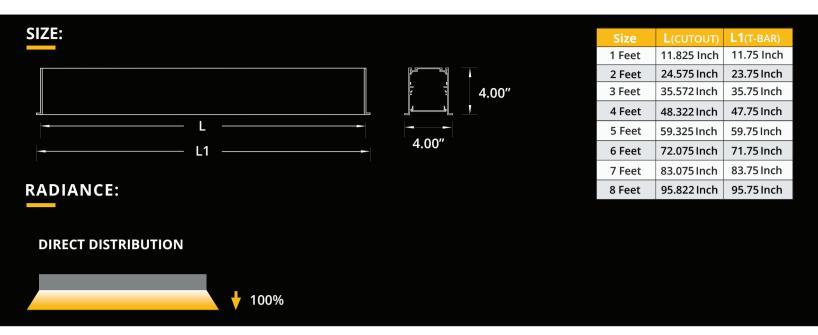

## SPECIFICATION: SOURCE MOUNTING FINISH RADIANCE VOLTAGE DRIVER LENS CCT **ED VECTOR4+** Enter the Product Code into the boxes above. SIZE **VOLTAGE DRIVER** MOUNTING **SOURCE** RADIANCE ☐ 5W/Ft LED RS - Recessed DD - Direct (100%Down) 120V \_\_\_ Feet ST - Standard 7W/Ft LED \*Light Distribution. 277V DL - 0-10V Dimming (1%) RB - Recessed T-Bar ☐ 10W/Ft LED 347V\* DA - DALI \*Not available for all configurations. W7 - Wiz\*\*\* \* EC - Emergency Circuit ■ EM - Emergency\*\* \* Please specify dimming method (ELV). \*\*Battery Pack per 4Feet section. \*\*\*Remote driver only. **CCT OPTIONS LENS FINISH** WH - White OR - Opal Regressed 30K - 3000Kelvin/90CRI ■ No Options\* BK - Black 35K - 3500Kelvin/90CRI ☐ DR - Damp Rated GR - Grey 40K - 4000Kelvin/90CRI DS - Daylight Sensor CF - Custom | RAL# RGBW OS - Occupancy Sensor ☐ TW - Tunable White\*\* DOS - Daylight & Occupancy Sensor (2700K-6500K) \*Other options are available. \*\*Down /Up Control separately. \*\*\*Combination example (DR/DS). \*\*Available with 0-10V,Dali or Bluetooth controls. **LUMEN OUTPUT W/Ft:**