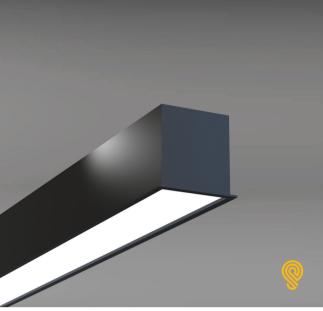

## **FEATURES**:

- Architectural linear luminaire with direct distribution.
- ✓ Light source: LED board (5.5"/11"/22"/24").
- ✓ Diffused illumination is provided by regressed opal lense.
- ✓ Available for row mounted installations in various lengths.
- Suitable for recessed, recessed T-Bar installations.
- Extruded aluminum body comes in white, black or grey finish.
- ✓ Also available with various custom color options.
- ✓ LED Strips are rated for 60,000hrs. L80 with +90 CRI.
- Has a proven record in office, commercial and retail installations.
- Custom modifications are available.
- ED luminaires are certified to CSA and UL Standards.