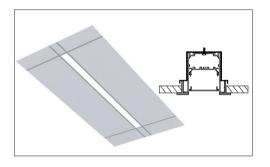

## **MOUNTING:**

RECESSED

RECESSED T-BAR

90° LEFT/90° RIGHT

905-830-0339 / 1-800-667-9281

info@edisonlighting.ca

www.edisonlighting.ca