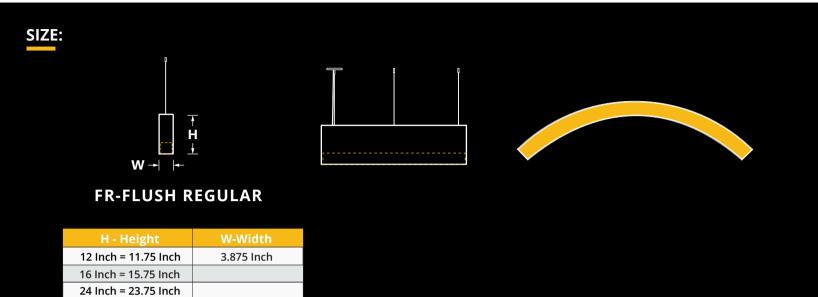

#### **SPECIFICATION:**

| Sonic CURVE+                                                                                                                                                                                                                             |                                |                             | NCE VOLTAGE DRIV           |                                                                                                                                          |                                                                                                                                       |
|------------------------------------------------------------------------------------------------------------------------------------------------------------------------------------------------------------------------------------------|--------------------------------|-----------------------------|----------------------------|------------------------------------------------------------------------------------------------------------------------------------------|---------------------------------------------------------------------------------------------------------------------------------------|
| FV - Flush Vcut         FR - Flush Regular         FR - Flush Regular         *Please specify custom type.                                                                                                                               | HEIGHT 12 Inch 16 Inch 24 Inch | <b>SIZE</b> 40 Inch 50 Inch | SOURCE<br>20WLED<br>30WLED | RADIANCE<br>DD - Direct (100%Dov<br>*Light Distribution.                                                                                 | VOLTAGE         120V         277V         347V*         *Not available for all configurations.                                        |
| <ul> <li>DRIVER</li> <li>ST - Standard (Non-Dimming)</li> <li>DL - 0-10V Dimming (1%)</li> <li>DA - DALI</li> <li>BT - Bluetooth*</li> <li>**</li> <li>* Suitable for standard CCT.</li> <li>**Please specify dimming method.</li> </ul> | - 1                            | ension 4Feet                | OP - Opal                  | CURVE+ FINISH<br>WH - White<br>BK - Black<br>GR - Grey*<br>CF - Custom RAL#<br>Dy with White Cord & Canopy<br>Pase provide 600dpi Image. | CCT<br>30K/90CRI - 3000Kelvin<br>35K/90CRI - 3500Kelvin<br>40K/90CRI - 4000Kelvin<br>*Available with Dali, DMX or Bluetooth controls. |
| ACOUSTIC FINISH                                                                                                                                                                                                                          |                                | 04 0                        |                            | 07 09<br>30 31                                                                                                                           |                                                                                                                                       |
| Watts         30K         35K           20W         2070 Im         2125 Im           30W         3065 Im         3150 Im                                                                                                                |                                | e untertek                  | Declare.                   | Project:<br>Type:                                                                                                                        | 52 55                                                                                                                                 |
| 905-830-0339 / 1                                                                                                                                                                                                                         | -800-667-9281                  | info@                       | edisonlighting.ca          | R                                                                                                                                        | www.edisonlighting.ca                                                                                                                 |