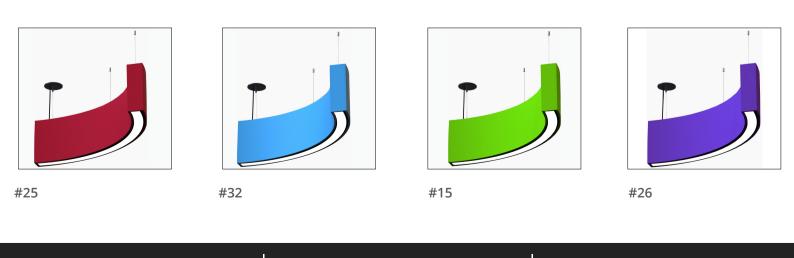

| -800-667-9281                  | info@                       | edisonlighting.ca          | R                                                                                                                                        | www.edisonlighting.ca                                                                                                                 |

Specifications are subject to change without notice. Every effort has been made for accuracy and errors are unintentional.



# Sonic CURVE+



### **FLUSH VCUT-FINISHES:**



#25



#32



#15



#26

### **FLUSH REGULAR-FINISHES:**



905-830-0339 / 1-800-667-9281

¢.

✓ info@edisonlighting.ca

www.edisonlighting.ca

Specifications are subject to change without notice. Every effort has been made for accuracy and errors are unintentional.