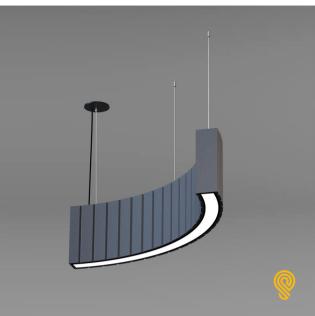

## Sonic CURVE+

### FEATURES:

- Architectural sound absorbing Eco Felt Acoustic panel.
- Made from recyclable plastic material available in different thicknesses.
- ✓ Class1 Fire rated with 0.7 Noise Reduction Coefficient/1" Acoustic.
- ✓ Light source: LED 5.5"Board.
- ✓ Diffused illumination is provided by high efficiency frosted opal lens.
- Extruded aluminum body comes with built-in-driver and available in white, black or grey finish.
- Also available with custom colour options.
- ✓ LED Strips are rated for 60,000hrs. L80 with +90 CRI.
- ✓ Has a proven record in office, commercial and retail installations.
- Custom modifications are available.
  - ED luminaires are certified to CSA and UL Standards. reinventlight