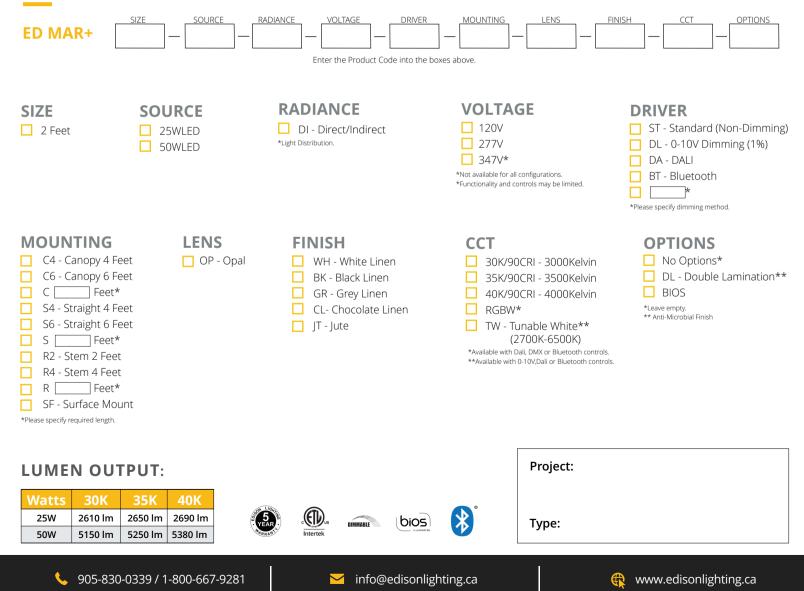

## **ED MAR+**

### FEATURES:

- Architectural luminaire with direct/indirect light distribution.
- Light source: LED Boards (5.5"/11"/22").
- Luminaire shade combines polyester fabric fused to an acrylic sheet creating a soft and diffused illumination with built-in-driver.
- Double laminated finish includes 2nd outer layer of clear acrylic for improved wipe-down and reduced dirt accumulation.
- Suitable for surface-mounted or suspended installations.
- Proven record in hospitality, long term facilities and healthcare projects.
- LED Boards are rated for 60,000hrs. L80 with +90 CRI.
- Custom modifications are available.
- ED luminaires are certified to CSA and UL Standards.

#### **MOUNTING:**

SUSPENDED - (C) CANOPY

SUSPENDED - (S) STRAIGHT

SUSPENDED - (R) STEM

SURFACE MOUNT - (SF)

#### **SHADE FINISHES:**

**BLACK LINEN** 

**GREY LINEN** 

CHOCOLATE LINEN

JUTE

905-830-0339 / 1-800-667-9281 ٩.

➤ info@edisonlighting.ca

www.edisonlighting.ca R