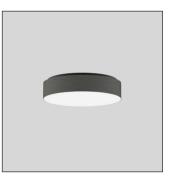

#### **MOUNTING:**

SUSPENDED - (C) CANOPY

SUSPENDED - (S) STRAIGHT

SUSPENDED - (R) STEM

SURFACE MOUNT - (SF)