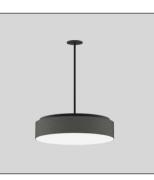

#### **MOUNTING:**

SUSPENDED - (C) CANOPY

SUSPENDED - (S) STRAIGHT

SUSPENDED - (R) STEM

SURFACE MOUNT - (SF)