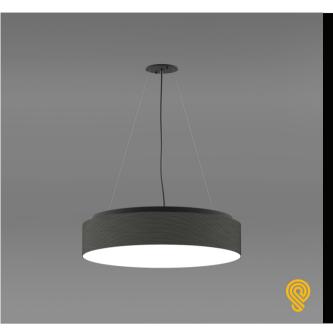

### FEATURES:

- Architectural luminaire with direct/indirect light distribution.
- Light source: LED Boards (5.5"/11"/22").
- Luminaire shade combines polyester fabric fused to an acrylic sheet creating a soft and diffused illumination with built-in-driver.
- Double laminated finish includes 2nd outer layer of clear acrylic for improved wipe-down and reduced dirt accumulation.
- Suitable for surface-mounted or suspended installations.
- Proven record in hospitality, long term facilities and healthcare projects.
- LED Boards are rated for 60,000hrs. L80 with +90 CRI.
- Custom modifications are available.
- ED luminaires are certified to CSA and UL Standards.