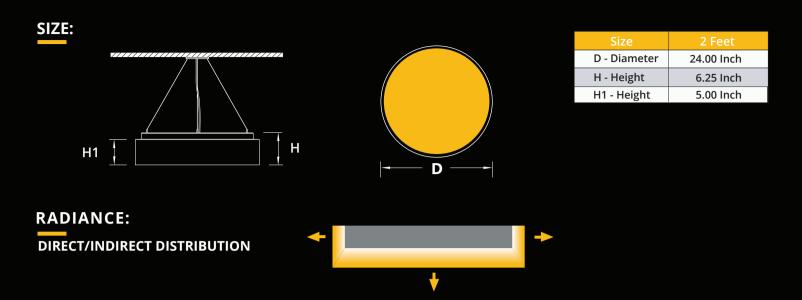

### FEATURES:

- Architectural luminaire with direct/indirect light distribution.
- Light source: LED Boards (5.5"/11"/22").
- Luminaire shade combines polyester fabric fused to an acrylic sheet creating a soft and diffused illumination with built-in-driver.
- Double laminated finish includes 2nd outer layer of clear acrylic for improved wipe-down and reduced dirt accumulation.
- Suitable for surface-mounted or suspended installations.
- Proven record in hospitality, long term facilities and healthcare projects.
- LED Boards are rated for 60,000hrs. L80 with +90 CRI.
- Custom modifications are available.
- ED luminaires are certified to CSA and UL Standards.