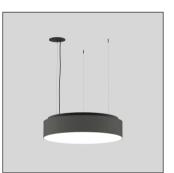

#### **MOUNTING:**

SUSPENDED - (C) CANOPY

SUSPENDED - (S) STRAIGHT

SUSPENDED - (R) STEM

SURFACE MOUNT - (SF)