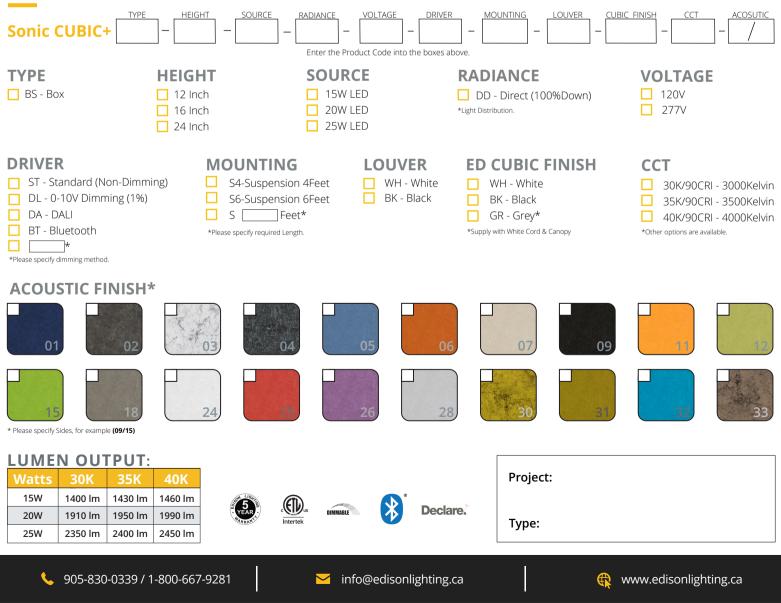

## Sonic CUBIC+



- Architectural sound absorbing Eco Felt Acoustic panel.
- Made from recyclable plastic material available in different
- Class1 Fire rated with 0.7 Noise Reduction Coefficient/1" Acoustic.
- High efficiency integral reflector combined with opal lens insert provides excellent lighting distribution.
- Square internal louver is available in a wide range of finishes.
- Aluminum body of the luminaire comes with built-in-driver.
- LED Spot is rated for 60,000hrs. L70 with +90 CRI.
- Has a proven record in office, commercial and retail installations.
- Custom modifications are available.
- ED luminaires are certified to CSA and UL Standards. reinventlight

## SPECIFICATION:





## Sonic CUBIC+



## **FINISHES:**



(06/26)





(09/15)



(02/01)