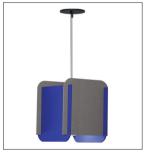

## Sonic CUBIC+



- Architectural sound absorbing Eco Felt Acoustic panel.
- Made from recyclable plastic material available in different
- Class1 Fire rated with 0.7 Noise Reduction Coefficient/1" Acoustic.
- High efficiency integral reflector combined with opal lens insert provides excellent lighting distribution.
- Square internal louver is available in a wide range of finishes.
- Aluminum body of the luminaire comes with built-in-driver.
- LED Spot is rated for 60,000hrs. L70 with +90 CRI.
- Has a proven record in office, commercial and retail installations.
- Custom modifications are available.
- ED luminaires are certified to CSA and UL Standards. reinventlight

## SPECIFICATION:





## Sonic CUBIC+



## **FINISHES:**



(06/26)





(09/15)



(02/01)