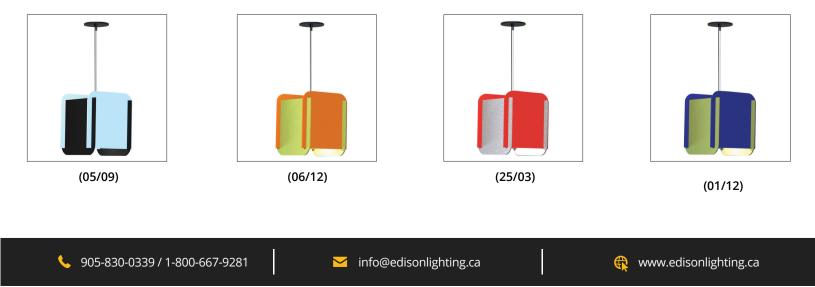

## Sonic CUBIC+



- Architectural sound absorbing Eco Felt Acoustic panel.
- Made from recyclable plastic material available in different
- Class1 Fire rated with 0.7 Noise Reduction Coefficient/1" Acoustic.
- High efficiency integral reflector combined with opal lens insert provides excellent lighting distribution.
- Square internal louver is available in a wide range of finishes.
- Aluminum body of the luminaire comes with built-in-driver.
- LED Spot is rated for 60,000hrs. L70 with +90 CRI.
- Has a proven record in office, commercial and retail installations.
- Custom modifications are available.
- ED luminaires are certified to CSA and UL Standards. reinventlight

## SPECIFICATION:





## Sonic CUBIC+



## **FINISHES:**



(06/26)





(09/15)



(02/01)