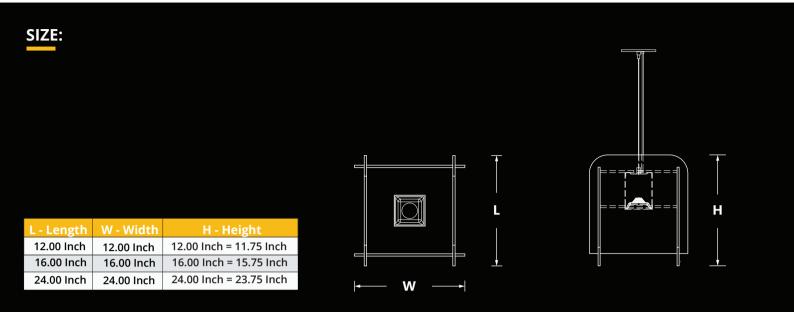

## Sonic CUBIC+



- Architectural sound absorbing Eco Felt Acoustic panel.
- Made from recyclable plastic material available in different
- Class1 Fire rated with 0.7 Noise Reduction Coefficient/1" Acoustic.
- High efficiency integral reflector combined with opal lens insert provides excellent lighting distribution.
- Square internal louver is available in a wide range of finishes.
- Aluminum body of the luminaire comes with built-in-driver.
- LED Spot is rated for 60,000hrs. L70 with +90 CRI.
- Has a proven record in office, commercial and retail installations.
- Custom modifications are available.
- ED luminaires are certified to CSA and UL Standards. reinventlight

## SPECIFICATION:





## Sonic CUBIC+



## **FINISHES:**



(06/26)





(09/15)



(02/01)