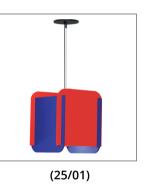

## Sonic CUBIC+



- Architectural sound absorbing Eco Felt Acoustic panel.
- Made from recyclable plastic material available in different
- Class1 Fire rated with 0.7 Noise Reduction Coefficient/1" Acoustic.
- High efficiency integral reflector combined with opal lens insert provides excellent lighting distribution.
- Square internal louver is available in a wide range of finishes.
- Aluminum body of the luminaire comes with built-in-driver.
- LED Spot is rated for 60,000hrs. L70 with +90 CRI.
- Has a proven record in office, commercial and retail installations.
- Custom modifications are available.
- ED luminaires are certified to CSA and UL Standards. reinventlight

## SPECIFICATION:





## Sonic CUBIC+



## **FINISHES:**



(06/26)





(09/15)



(02/01)