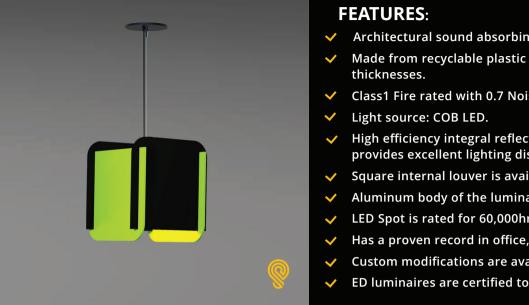

## Sonic CUBIC+

- Architectural sound absorbing Eco Felt Acoustic panel.
- Made from recyclable plastic material available in different
- Class1 Fire rated with 0.7 Noise Reduction Coefficient/1" Acoustic.
- High efficiency integral reflector combined with opal lens insert provides excellent lighting distribution.
- Square internal louver is available in a wide range of finishes.
- Aluminum body of the luminaire comes with built-in-driver.
- LED Spot is rated for 60,000hrs. L70 with +90 CRI.
- Has a proven record in office, commercial and retail installations.
- Custom modifications are available.
- ED luminaires are certified to CSA and UL Standards. reinventlight