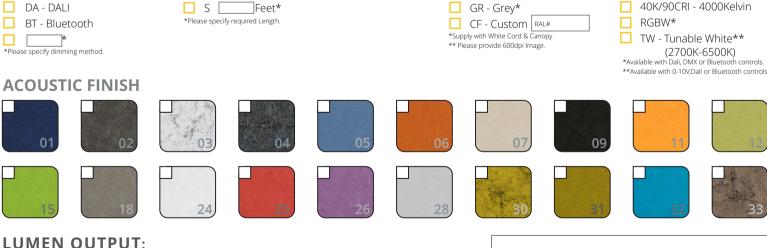

| Watts | 30K     | 35K     | 40K     |
|-------|---------|---------|---------|
| 25W   | 2610 lm | 2650 lm | 2690 lm |
| 50W   | 5150 lm | 5250 lm | 5380 lm |
| 75W   | 7720 lm | 7875 lm | 8030 lm |

Declare.