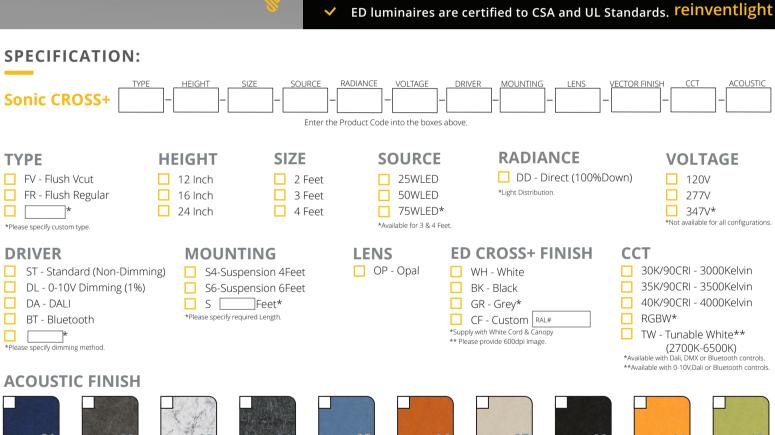

## **FEATURES:**

- Architectural sound absorbing Eco Felt Acoustic panel.
- Made from recyclable plastic material available in different thicknesses.
- Class1 Fire rated with 0.7 Noise Reduction Coefficient / 1" Acoustic.
- Light source: LED Board (5.5"/11"/22"/24").
- Diffused illumination is provided by frosted opal lens.
- Extruded aluminum body comes with built-in-driver and available in white, black or grey finish.
- Also available with custom colour options.
- LED Strips are rated for 60,000hrs. L80 with +90 CRI.
- Has a proven record in office, commercial and retail installations.
- Custom modifications are available.

| Watts | 30K     | 35K     | 40K     |
|-------|---------|---------|---------|
| 25W   | 2610 lm | 2650 lm | 2690 lm |
| 50W   | 5150 lm | 5250 lm | 5380 lm |
| 75W   | 7720 lm | 7875 lm | 8030 lm |

Declare.