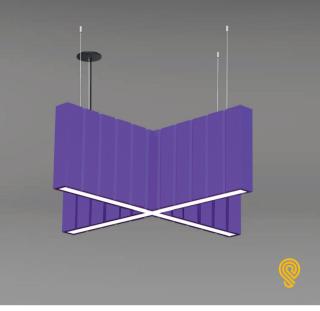

## **FEATURES:**

- Architectural sound absorbing Eco Felt Acoustic panel.
- Made from recyclable plastic material available in different thicknesses.
- Class1 Fire rated with 0.7 Noise Reduction Coefficient / 1" Acoustic.
- Light source: LED Board (5.5"/11"/22"/24").
- Diffused illumination is provided by frosted opal lens.
- Extruded aluminum body comes with built-in-driver and available in white, black or grey finish.
- Also available with custom colour options.
- LED Strips are rated for 60,000hrs. L80 with +90 CRI.
- Has a proven record in office, commercial and retail installations.
- Custom modifications are available.