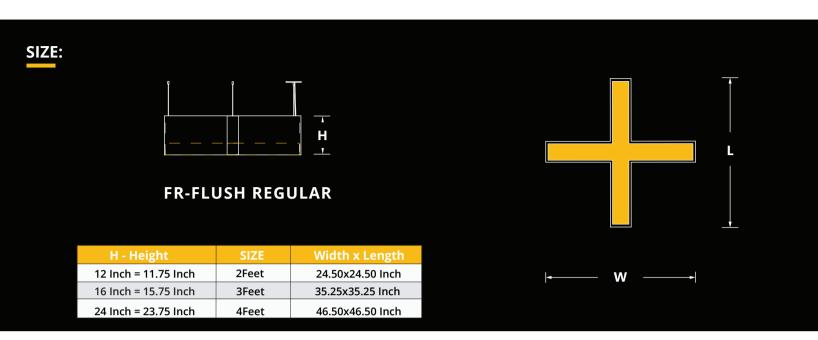

esses.
- Class1 Fire rated with 0.7 Noise Reduction Coefficient / 1" Acoustic.
- Light source: LED Board (5.5"/11"/22"/24").
- Diffused illumination is provided by frosted opal lens.
- Extruded aluminum body comes with built-in-driver and available in white, black or grey finish.
- Also available with custom colour options.
- LED Strips are rated for 60,000hrs. L80 with +90 CRI.
- Has a proven record in office, commercial and retail installations.
- Custom modifications are available.





| Watts | 30K     | 35K     | 40K     |
|-------|---------|---------|---------|
| 25W   | 2610 lm | 2650 lm | 2690 lm |
| 50W   | 5150 lm | 5250 lm | 5380 lm |
| 75W   | 7720 lm | 7875 lm | 8030 lm |









Declare.



905-830-0339 / 1-800-667-9281



info@edisonlighting.ca



www.edisonlighting.ca





## **FLUSH VCUT FINISHES:**



## **FLUSH REGULAR-FINISHES:**



905-830-0339 / 1-800-667-9281

info@edisonlighting.ca



www.edisonlighting.ca