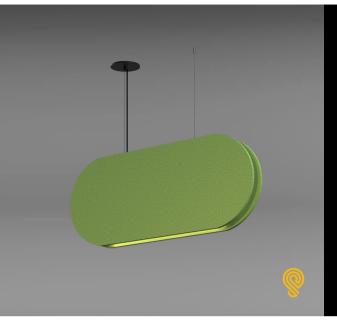

# Sonic VECTOR+

### FEATURES:

- Architectural sound absorbing Eco Felt Acoustic panel.
- Made from recyclable plastic material available in different thicknesses.
- ✓ Class1 Fire rated with 0.7 Noise Reduction Coefficient/1" Acoustic.
- Light source: LED Board (5.5"/11"/22"/24").
- Diffused illumination is provided by frosted opal lens.
- Extruded aluminum body comes with built-in-driver and available in white, black or grey finish.
- Also available with custom colour options.
- LED Strips are rated for 60,000hrs. L80 with +90 CRI.
  - Has a proven record in office, commercial and retail installations.
- Custom modifications are available.
- ED luminaires are certified to CSA and UL Standards. reinventlight