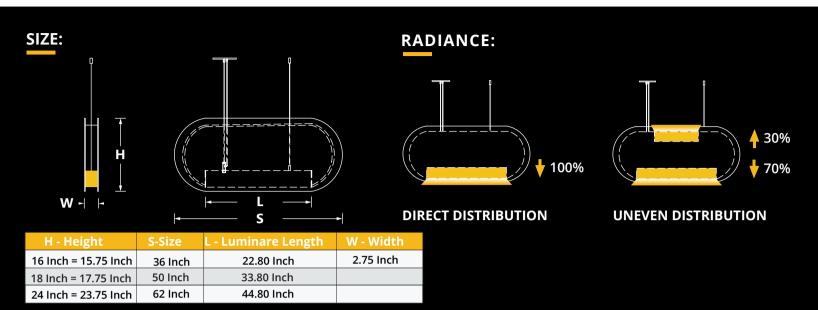

e from recyclable plastic material available in different thicknesses.
- ✓ Class1 Fire rated with 0.7 Noise Reduction Coefficient/1" Acoustic.
- Light source: LED Board (5.5"/11"/22"/24").
- Diffused illumination is provided by frosted opal lens.
- Extruded aluminum body comes with built-in-driver and available in white, black or grey finish.
- Also available with custom colour options.
- LED Strips are rated for 60,000hrs. L80 with +90 CRI.
  - Has a proven record in office, commercial and retail installations.
- Custom modifications are available.
- ED luminaires are certified to CSA and UL Standards. reinventlight

#### **SPECIFICATION:**



Specifications are subject to change without notice. Every effort has been made for accuracy and errors are unintentional.



# **Sonic VECTOR+**



### **FINISHES:**



#01



#11



#26



#15



905-830-0339 / 1-800-667-9281

info@edisonlighting.ca

www.edisonlighting.ca