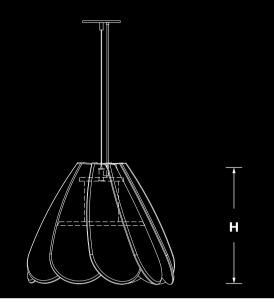

### SIZE:

| H - Height           | Diameter   |
|----------------------|------------|
| 12 Inch = 11.75 Inch | 16.00 Inch |
| 18 Inch = 17.75 Inch | 24.00 Inch |