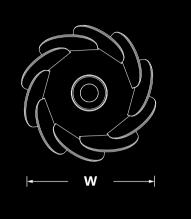

### SIZE:

| H - Height           | Diameter   |
|----------------------|------------|
| 12 Inch = 11.75 Inch | 16.00 Inch |
| 18 Inch = 17.75 Inch | 24.00 Inch |