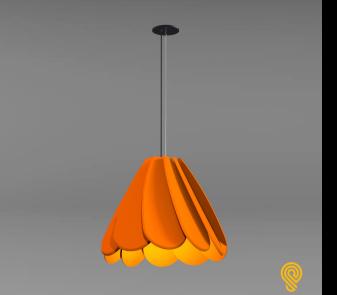

## Sonic TUBE+

#### **FEATURES**:

- Architectural sound absorbing Eco Felt Acoustic panel.
- Made from recyclable plastic material available in different thicknesses.
- Class1 Fire rated with 0.7 Noise Reduction Coefficient/1" Acoustic.
- Light source: COB LED.
- High efficiency integral reflector combined with opal lens insert provides excellent lighting distribution.
- Circular internal louver is available in a wide range of finishes.
- Aluminum body of the luminaire comes with built-in-driver.
- LED Spot is rated for 60,000hrs. L70 with +90 CRI.
- Has a proven record in office, commercial and retail installations.
- Custom modifications are available.
- ED luminaires are certified to CSA and UL Standards. reinventlight

### SIZE:

| H - Height           | Diameter   |
|----------------------|------------|
| 12 Inch = 11.75 Inch | 16.00 Inch |
| 18 Inch = 17.75 Inch | 24.00 Inch |