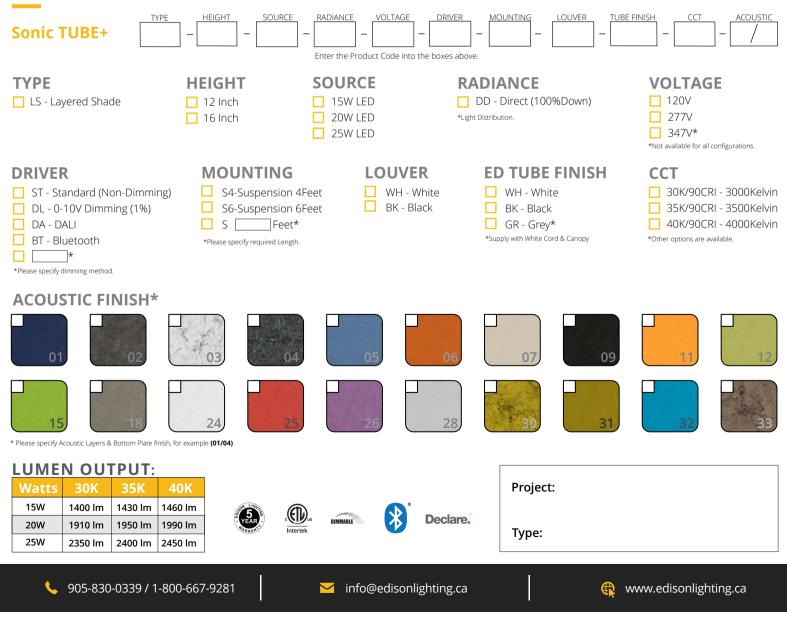

## Sonic TUBE+

#### **FEATURES**:

- Architectural sound absorbing Eco Felt Acoustic panel.
- Made from recyclable plastic material available in different thicknesses.
- Class1 Fire rated with 0.7 Noise Reduction Coefficient/1" Acoustic.
- Light source: COB LED.
- High efficiency integral reflector combined with opal lens insert provides excellent lighting distribution.
- Circular internal louver is available in a wide range of finishes.
- Aluminum body of the luminaire comes with built-in-driver.
- LED Spot is rated for 60,000hrs. L70 with +90 CRI.
- Has a proven record in office, commercial and retail installations.
- Custom modifications are available.
- ED luminaires are certified to CSA and UL Standards. reinventlight

#### SPECIFICATION:

Specifications are subject to change without notice. Every effort has been made for accuracy and errors are unintentional.

### SIZE:

| H - Height           | Diameter   |
|----------------------|------------|
| 12 Inch = 11.75 Inch | 16.00 Inch |
| 18 Inch = 17.75 Inch | 24.00 Inch |

### FINISHES:

(01)

(11)

(26)