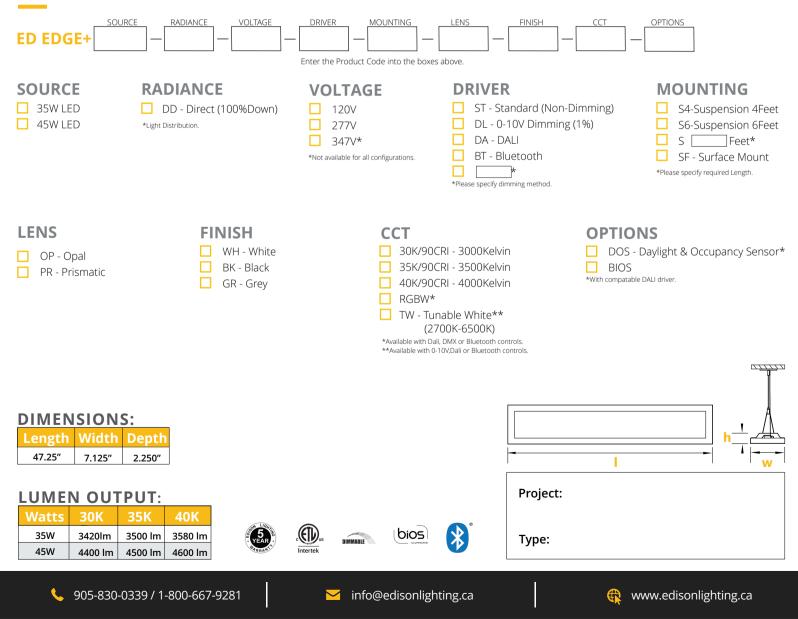

## **ED EDGE+**

## FEATURES:

- Architectural luminaire with direct lighting distribution.
- ✓ Light source: LED board (5.5"/11"/22"/24").
- Diffused illumination is provided by high efficiency opal inserted or optional low glare microprismatic lens.
- Suitable for suspended and row mounted installations.
- Fixture body with integrated driver is made from light weight steel.
- Available with matt white, black or grey finish.
- LED Strips are rated for 60,000hrs. L70 with +90 CRI.
- Has a proven record in office, commercial applications.
- Custom modifications are available.
- ED luminaires are certified to CSA and UL Standards.

## **SPECIFICATION:**

Specifications are subject to change without notice. Every effort has been made for accuracy, and errors are unintentional.