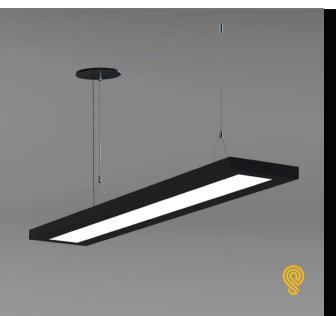

## FEATURES:

- Architectural luminaire with direct lighting distribution.
- ✓ Light source: LED board (5.5"/11"/22"/24").
- Diffused illumination is provided by high efficiency opal inserted or optional low glare microprismatic lens.
- Suitable for suspended and row mounted installations.
- Fixture body with integrated driver is made from light weight steel.
- Available with matt white, black or grey finish.
- LED Strips are rated for 60,000hrs. L70 with +90 CRI.
- Has a proven record in office, commercial applications.
- Custom modifications are available.
- ED luminaires are certified to CSA and UL Standards.