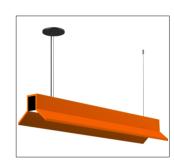

# **Sonic VECTOR+**

#### **FEATURES:**

- Architectural sound absorbing Eco Felt Acoustic panel.
- Made from recyclable plastic material available in different thicknesses.
- Class1 Fire rated with 0.7 Noise Reduction Coefficient / 1" Acoustic.
- Light source: LED Board (5.5"/11"/22"/24").
- Diffused illumination is provided by frosted opal lens.
- Extruded aluminum body comes with built-in-driver and available in white, black or grey finish.
- Also available with custom colour options.
- LED Strips are rated for 60,000hrs. L80 with +90 CRI.
- Has a proven record in office, commercial and retail installations.
- Custom modifications are available.
- ED luminaires are certified to CSA and UL Standards. reinventlight