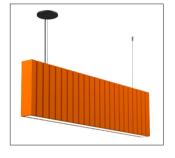

### **DESIGN:**

**FV - FLUSH VCUT** 

FR - FLUSH REGULAR

XS - X DESIGN

DS - DOME