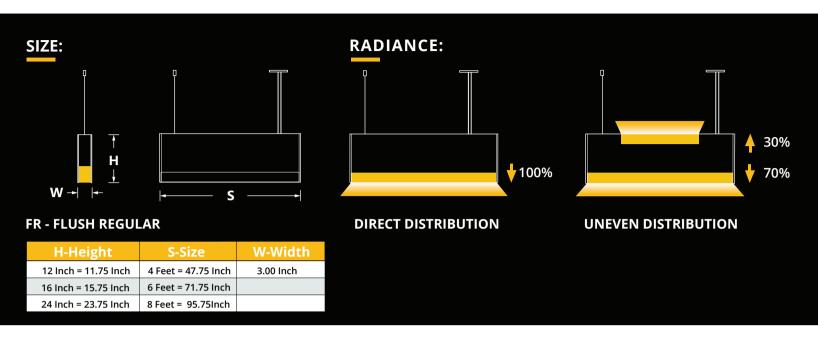

### **DESIGN:**

**FV - FLUSH VCUT** 

FR - FLUSH REGULAR

XS - X DESIGN

DS - DOME