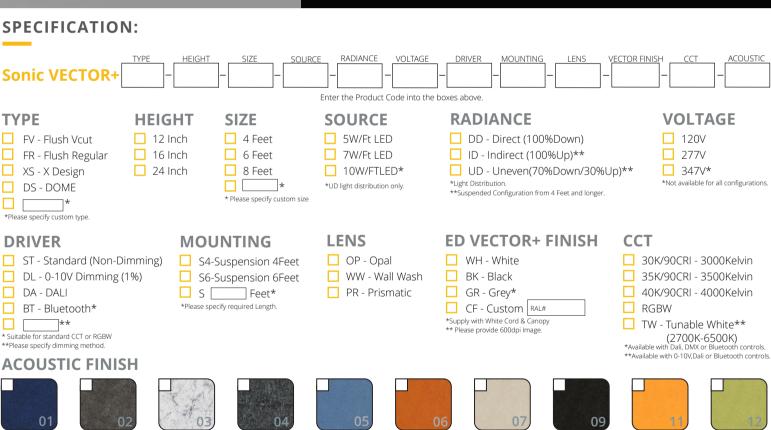

# **Sonic VECTOR+**



#### **FEATURES:**

- Architectural sound absorbing Eco Felt Acoustic panel.
- Made from recyclable plastic material available in different thicknesses.
- Class1 Fire rated with 0.7 Noise Reduction Coefficient / 1" Acoustic.
- Light source: LED Board (5.5"/11"/22"/24").
- Diffused illumination is provided by frosted opal lens.
- Extruded aluminum body comes with built-in-driver and available in white, black or grey finish.
- Also available with custom colour options.
- LED Strips are rated for 60,000hrs. L80 with +90 CRI.
- Has a proven record in office, commercial and retail installations.
- Custom modifications are available.
- ED luminaires are certified to CSA and UL Standards. reinventlight





#### **LUMEN OUTPUT W/Ft:**

| Watts | 30K    | 35K     | 40K     |
|-------|--------|---------|---------|
| 5W    | 515 lm | 525 lm  | 535 lm  |
| 7W    | 720 lm | 735 lm  | 750 lm  |
| 10W   | 1030lm | 1050 lm | 1080 lm |









Declare.



905-830-0339 / 1-800-667-9281

info@edisonlighting.ca



www.edisonlighting.ca





### **DESIGN:**



**FV - FLUSH VCUT** 



FR - FLUSH REGULAR



XS - X DESIGN



DS - DOME

## **FLUSH VCUT FINISHES:**









#26

905-830-0339 / 1-800-667-9281

info@edisonlighting.ca



www.edisonlighting.ca