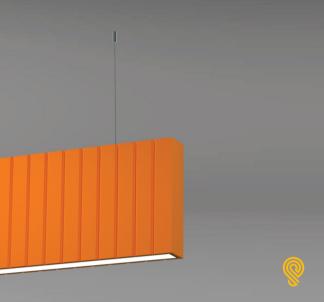

# **Sonic VECTOR+**

#### **FEATURES:**

- Architectural sound absorbing Eco Felt Acoustic panel.
- Made from recyclable plastic material available in different thicknesses.
- Class1 Fire rated with 0.7 Noise Reduction Coefficient / 1" Acoustic.
- Light source: LED Board (5.5"/11"/22"/24").
- Diffused illumination is provided by frosted opal lens.
- Extruded aluminum body comes with built-in-driver and available in white, black or grey finish.
- Also available with custom colour options.
- LED Strips are rated for 60,000hrs. L80 with +90 CRI.
- Has a proven record in office, commercial and retail installations.
- Custom modifications are available.
- ED luminaires are certified to CSA and UL Standards. reinventlight

### **DESIGN:**

**FV - FLUSH VCUT** 

FR - FLUSH REGULAR

XS - X DESIGN

DS - DOME