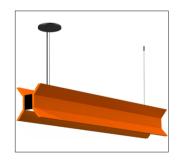

# **Sonic VECTOR+**

#### **FEATURES:**

- Architectural sound absorbing Eco Felt Acoustic panel.
- Made from recyclable plastic material available in different thicknesses.
- Class1 Fire rated with 0.7 Noise Reduction Coefficient / 1" Acoustic.
- Light source: LED Board (5.5"/11"/22"/24").
- Diffused illumination is provided by frosted opal lens.
- Extruded aluminum body comes with built-in-driver and available in white, black or grey finish.
- Also available with custom colour options.
- LED Strips are rated for 60,000hrs. L80 with +90 CRI.
- Has a proven record in office, commercial and retail installations.
- Custom modifications are available.
- ED luminaires are certified to CSA and UL Standards. reinventlight