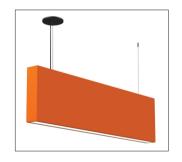

### **DESIGN:**

**FV - FLUSH VCUT** 

FR - FLUSH REGULAR

XS - X DESIGN

DS - DOME