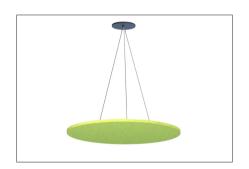

### STANDARD DESIGN:

FB - FLAT BAFFLE

**OV - OPEN V-CUT** 

**CR - CLOSED REGULAR** 