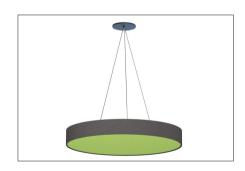

### STANDARD DESIGN:

FB - FLAT BAFFLE

**OV - OPEN V-CUT** 

**CR - CLOSED REGULAR** 