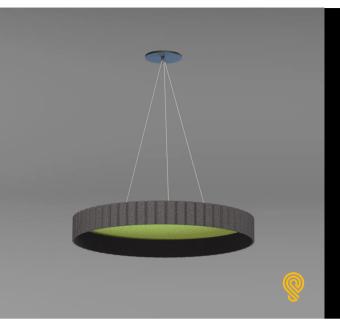

# **Sonic BAFFLE**

## **FEATURES**:

- Architectural sound absorbing Eco Felt Acoustic panel.
- Polyester material made from 70% recyclable plastic.
- Available in various heights and sizes.
- Lightweight panel comes with standard 20 color options.
- Layering or wood grain print decals are available.
- Customized 2D or 3D pattern designs and shapes.
- Class 1 Fire Rated with 0.7 Noise Reduction Coefficient / 1" Acoustic.
- Suitable for suspended, wall or ceiling installations.
- Has a proven record in office, commercial and hospitality environments.

#### **TYPE**

- FB Flat Baffle
- OR Open Regular
- OV Open V-Cut
- CR Closed Regular
- CV Closed V-Cut

#### **SHAPE**

CR - Circle Shape

CS -

\* Please specify custom shape.

#### **MOUNTING**

- S4-Suspension 4Feet
- ☐ S6-Suspension 6Feet
- S Feet\*
- WM Wall Mount
- CM Ceiling Mount

\*Please specify required Length.