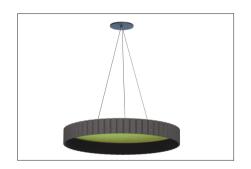

### STANDARD DESIGN:

FB - FLAT BAFFLE

**OV - OPEN V-CUT** 

**CR - CLOSED REGULAR** 