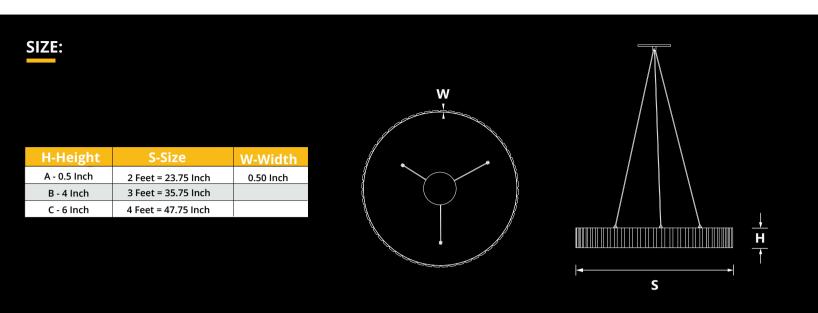

Enter the Product Code into the boxes above.

SIZE

2 Feet

3 Feet

4 Feet

#### HEIGHT

- A 0.5 Inch
- ☐ B 4 Inch\*
- ☐ C 6 Inch\*
- \*\*
- \* V-Cut available for B, C and Custom. \*\* Please specify custom height.
  - \* Please specify custom size

#### **MOUNTING**

- S4-Suspension 4Feet
- ☐ S6-Suspension 6Feet
- S Feet\*
- WM Wall Mount
- CM Ceiling Mount

\*Please specify required Length.