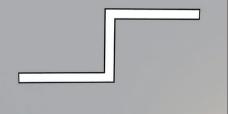

m  | 535 lm  |
| 7W    | 720 lm | 735 lm  | 750 lm  |
| 10W   | 1030lm | 1050 lm | 1080 lm |

905-830-0339 / 1-800-667-9281

✓ info@edisonlighting.ca

Type:

🕀 www.edisonlighting.ca



# **ED VECTOR+**

## SIZE:



| Size   | L(CUTOUT)   | <b>L1</b> (T-BAR) |
|--------|-------------|-------------------|
| 1 Feet | 13.325 Inch | 11.750 Inch       |
| 2 Feet | 26.075 Inch | 23.750 Inch       |
| 3 Feet | 37.075 Inch | 35.750 Inch       |
| 4 Feet | 49.825 Inch | 47.750 Inch       |
| 5 Feet | 60.825 Inch | 59.750 Inch       |
| 6 Feet | 73.575 Inch | 71.750 Inch       |
| 7 Feet | 84.575 Inch | 83.750 Inch       |
| 8 Feet | 97.325 Inch | 95.750 Inch       |

## RADIANCE:

### DIRECT DISTRIBUTION



100%

### **MOUNTING:**





#### RECESSED

90° IN (WALL TO CEILING)



**RECESSED T-BAR** 



#### RECESSED-90° LEFT/90° RIGHT