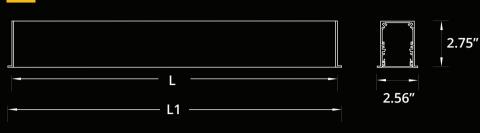

## SIZE:

| Size   | L(CUTOUT)   | <b>L1</b> (T-BAR) |
|--------|-------------|-------------------|
| 1 Feet | 13.325 Inch | 11.750 Inch       |
| 2 Feet | 26.075 Inch | 23.750 Inch       |
| 3 Feet | 37.075 Inch | 35.750 Inch       |
| 4 Feet | 49.825 Inch | 47.750 Inch       |
| 5 Feet | 60.825 Inch | 59.750 Inch       |
| 6 Feet | 73.575 Inch | 71.750 Inch       |
| 7 Feet | 84.575 Inch | 83.750 Inch       |
| 8 Feet | 97.325 Inch | 95.750 Inch       |