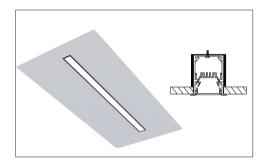

|
|-------|--------|---------|---------|
| 5W    | 515 lm | 525 lm  | 535 lm  |
| 7W    | 720 lm | 735 lm  | 750 lm  |
| 10W   | 1030lm | 1050 lm | 1080 lm |

905-830-0339 / 1-800-667-9281

✓ info@edisonlighting.ca

Type:

🕀 www.edisonlighting.ca



# **ED VECTOR+**

## SIZE:



| Size   | L(CUTOUT)   | <b>L1</b> (T-BAR) |
|--------|-------------|-------------------|
| 1 Feet | 13.325 Inch | 11.750 Inch       |
| 2 Feet | 26.075 Inch | 23.750 Inch       |
| 3 Feet | 37.075 Inch | 35.750 Inch       |
| 4 Feet | 49.825 Inch | 47.750 Inch       |
| 5 Feet | 60.825 Inch | 59.750 Inch       |
| 6 Feet | 73.575 Inch | 71.750 Inch       |
| 7 Feet | 84.575 Inch | 83.750 Inch       |
| 8 Feet | 97.325 Inch | 95.750 Inch       |

## RADIANCE:

### DIRECT DISTRIBUTION



100%

### **MOUNTING:**





#### RECESSED

90° IN (WALL TO CEILING)



**RECESSED T-BAR** 



#### RECESSED-90° LEFT/90° RIGHT