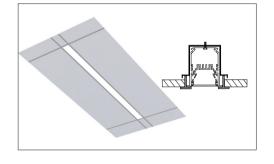

|
|-------|--------|---------|---------|
| 5W    | 515 lm | 525 lm  | 535 lm  |
| 7W    | 720 lm | 735 lm  | 750 lm  |
| 10W   | 1030lm | 1050 lm | 1080 lm |

905-830-0339 / 1-800-667-9281

✓ info@edisonlighting.ca

Type:

🕀 www.edisonlighting.ca



# **ED VECTOR+**

## SIZE:



| Size   | L(CUTOUT)   | <b>L1</b> (T-BAR) |
|--------|-------------|-------------------|
| 1 Feet | 13.325 Inch | 11.750 Inch       |
| 2 Feet | 26.075 Inch | 23.750 Inch       |
| 3 Feet | 37.075 Inch | 35.750 Inch       |
| 4 Feet | 49.825 Inch | 47.750 Inch       |
| 5 Feet | 60.825 Inch | 59.750 Inch       |
| 6 Feet | 73.575 Inch | 71.750 Inch       |
| 7 Feet | 84.575 Inch | 83.750 Inch       |
| 8 Feet | 97.325 Inch | 95.750 Inch       |

## RADIANCE:

### DIRECT DISTRIBUTION



100%

### **MOUNTING:**





#### RECESSED

90° IN (WALL TO CEILING)



**RECESSED T-BAR** 



#### RECESSED-90° LEFT/90° RIGHT