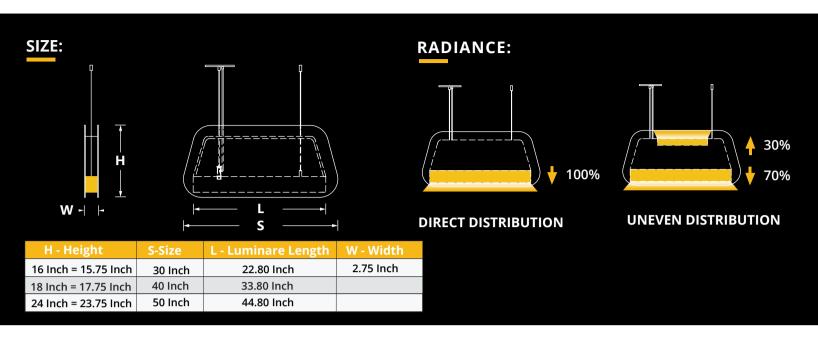

## LUMEN OUTPUT W/Ft:

| Watts | 30K     | 35K     | 40K     |
|-------|---------|---------|---------|
| 20W   | 2080 lm | 2120 lm | 2160 lm |
| 30W   | 3115 lm | 3180 lm | 3245 lm |
| 40W   | 4115 lm | 4240 lm | 4325 lm |