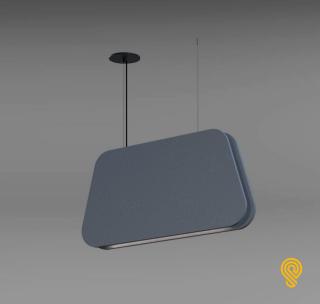

## **Sonic VECTOR+**

## **FEATURES:**

- Architectural sound absorbing Eco Felt Acoustic panel.
- Made from recyclable plastic material available in different thicknesses.
- Class1 Fire rated with 0.7 Noise Reduction Coefficient/1" Acoustic.
- ✓ Light source: LED Board (5.5"/11"/22"/24").
- Diffused illumination is provided by frosted opal lens.
- Extruded aluminum body comes with built-in-driver and available in white, black or grey finish.
- ✓ Also available with custom colour options.
- ✓ LED Strips are rated for 60,000hrs. L80 with +90 CRI.
- ✓ Has a proven record in office, commercial and retail installations.
- Custom modifications are available.
- ED luminaires are certified to CSA and UL Standards. reinventlight