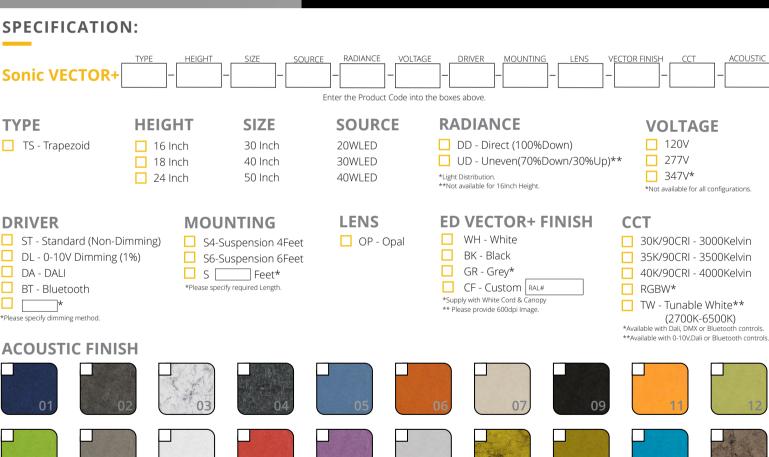

## **Sonic VECTOR+**



## **FEATURES:**

- Architectural sound absorbing Eco Felt Acoustic panel.
- Made from recyclable plastic material available in different thicknesses.
- Class1 Fire rated with 0.7 Noise Reduction Coefficient/1" Acoustic.
- ✓ Light source: LED Board (5.5"/11"/22"/24").
- Diffused illumination is provided by frosted opal lens.
- Extruded aluminum body comes with built-in-driver and available in white, black or grey finish.
- ✓ Also available with custom colour options.
- ✓ LED Strips are rated for 60,000hrs. L80 with +90 CRI.
- ✓ Has a proven record in office, commercial and retail installations.
- Custom modifications are available.
- ED luminaires are certified to CSA and UL Standards. reinventlight



## LUMEN OUTPUT W/Ft:

| Watts | 30K     | 35K     | 40K     |
|-------|---------|---------|---------|
| 20W   | 2080 lm | 2120 lm | 2160 lm |
| 30W   | 3115 lm | 3180 lm | 3245 lm |
| 40W   | 4115 lm | 4240 lm | 4325 lm |









Declare.





905-830-0339 / 1-800-667-9281



info@edisonlighting.ca



www.edisonlighting.ca





## **FINISHES:**