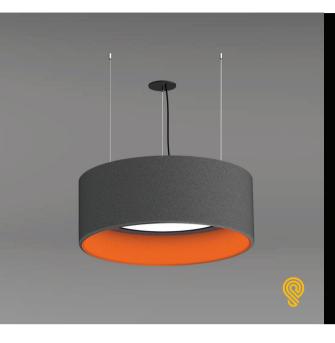

## Sonic DRUM+

## FEATURES:

- Architectural sound absorbing Eco Felt Acoustic panel.
- Made from recyclable plastic material available in different thicknesses.
- Class1 Fire rated with 0.7 Noise Reduction Coefficient / 1" Acoustic.
- ✓ Light source: LED Board (5.5"/11"/22"/24").
- ✓ Diffused illumination is provided by frosted opal lens.
- Extruded aluminum body comes with built-in-driver and available in white, black or grey finish.
- Also available with custom colour options.
- LED Strips are rated for 60,000hrs. L80 with +90 CRI.
- Has a proven record in office, commercial and retail installations.
- Custom modifications are available.
- ED luminaires are certified to CSA and UL Standards. reinventlight