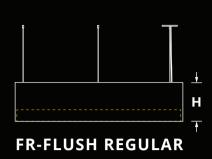

# Sonic RING+

| H - Height           | D - Diameter |             |
|----------------------|--------------|-------------|
| 12 Inch = 11.75 Inch | 2Feet        | 27.053 Inch |
| 16 Inch = 15.75 Inch | 3Feet        | 36.502 Inch |
| 24 Inch = 23.75 Inch | 4Feet        | 48.313 Inch |

### **DESIGN:**

SIZE:

FV - FLUSH VCUT

FR - FLUSH REGULAR

**RA - RECESSED ANGLE** 