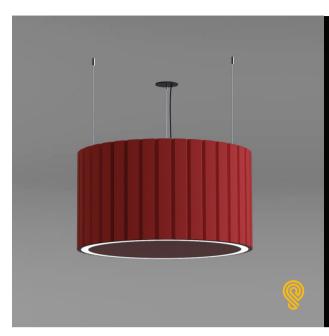

## Sonic RING+

### FEATURES:

- Architectural sound absorbing Eco Felt Acoustic panel.
- Made from recyclable plastic material available in different thicknesses.
- Class1 Fire rated with 0.7 Noise Reduction Coefficient/1" Acoustic.
- Light source: LED 5.5" Board.
- Diffused illumination is provided by frosted opal lens.
- Extruded aluminum body comes with built-in-driver and available in white, black or grey finish.
- Sleek body of the luminaire combines two aluminum side with laser cut metal top enclosure.
- LED Strips are rated for 60,000hrs. L80 with +90 CRI.
  - Has a proven record in office, commercial and retail installations.
- Custom modifications are available.
- ED luminaires are certified to CSA and UL Standards. reinventlight