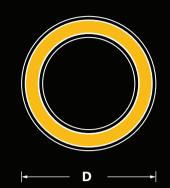

# Sonic RING+

| H - Height           | D - Diameter |             |
|----------------------|--------------|-------------|
| 12 Inch = 11.75 Inch | 2Feet        | 27.053 Inch |
| 16 Inch = 15.75 Inch | 3Feet        | 36.502 Inch |
| 24 Inch = 23.75 Inch | 4Feet        | 48.313 Inch |