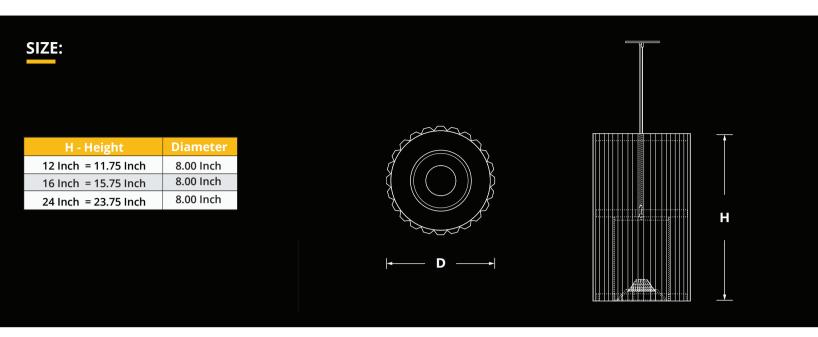

ght source: COB LED.
- High efficiency integral reflector combined with opal lens insert provide excellent lighting distribution.
- Circular internal louver is available in a wide range of finishes.
- Aluminum body of the luminaire comes with built-in-driver.
- LED Spot is rated for 60,000hrs. L70 with +90 CRI.
- Has a proven record in office, commercial and retail installations.
- Custom modifications are available.
- ED luminaires are certified to CSA and UL Standards. reinventlight



| Watts | 30K     | 35K     | 40K     |
|-------|---------|---------|---------|
| 15W   | 1400 lm | 1430 lm | 1460 lm |
| 20W   | 1910 lm | 1950 lm | 1990 lm |
| 25W   | 2350 lm | 2400 lm | 2450 lm |









Declare.





905-830-0339 / 1-800-667-9281



info@edisonlighting.ca



www.edisonlighting.ca





## **FINISHES:**