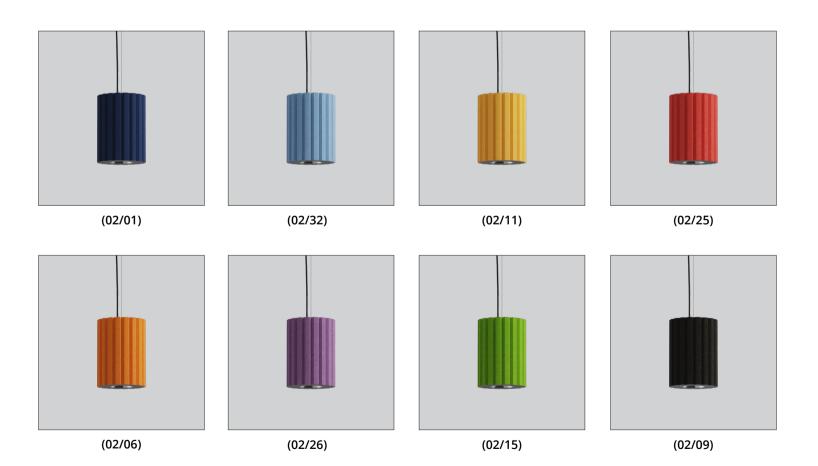

- High efficiency integral reflector combined with opal lens insert provide excellent lighting distribution.
- Circular internal louver is available in a wide range of finishes.
- Aluminum body of the luminaire comes with built-in-driver.
- LED Spot is rated for 60,000hrs. L70 with +90 CRI.
- Has a proven record in office, commercial and retail installations.
- Custom modifications are available.
- ED luminaires are certified to CSA and UL Standards. reinventlight



| Watts | 30K     | 35K     | 40K     |
|-------|---------|---------|---------|
| 15W   | 1400 lm | 1430 lm | 1460 lm |
| 20W   | 1910 lm | 1950 lm | 1990 lm |
| 25W   | 2350 lm | 2400 lm | 2450 lm |









Declare.





905-830-0339 / 1-800-667-9281



info@edisonlighting.ca



www.edisonlighting.ca





## **FINISHES:**