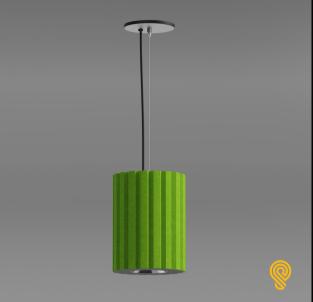

## **Sonic TUBE+**

## **FEATURES:**

- Architectural sound absorbing Eco Felt Acoustic panel.
- Made from recyclable plastic material available in different thicknesses.
- Class1 Fire rated with 0.7 Noise Reduction Coefficient/1" Acoustic.
- Light source: COB LED.
- High efficiency integral reflector combined with opal lens insert provide excellent lighting distribution.
- Circular internal louver is available in a wide range of finishes.
- Aluminum body of the luminaire comes with built-in-driver.
- LED Spot is rated for 60,000hrs. L70 with +90 CRI.
- Has a proven record in office, commercial and retail installations.
- Custom modifications are available.
- ED luminaires are certified to CSA and UL Standards. reinventlight