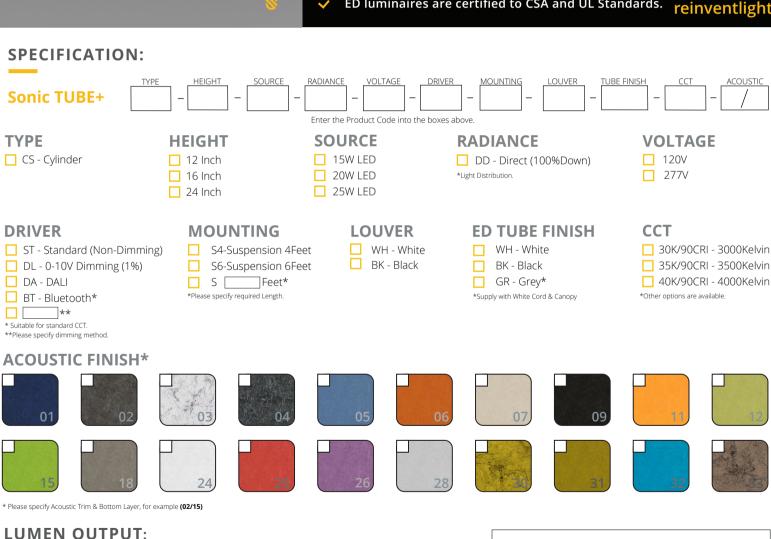

## **Sonic TUBE+**

## **FEATURES:**

- Architectural sound absorbing Eco Felt Acoustic panel.
- Made from recyclable plastic material available in different thicknesses.
- Class1 Fire rated with 0.7 Noise Reduction Coefficient/1" Acoustic.
- Light source: COB LED.
- High efficiency integral reflector combined with opal lens insert provide excellent lighting distribution.
- Circular internal louver is available in a wide range of finishes.
- Aluminum body of the luminaire comes with built-in-driver.
- LED Spot is rated for 60,000hrs. L70 with +90 CRI.
- Has a proven record in office, commercial and retail installations.
- Custom modifications are available.
- ED luminaires are certified to CSA and UL Standards. reinventlight

| Watts | 30K     | 35K     | 40K     |
|-------|---------|---------|---------|
| 15W   | 1400 lm | 1430 lm | 1460 lm |
| 20W   | 1910 lm | 1950 lm | 1990 lm |
| 25W   | 2350 lm | 2400 lm | 2450 lm |

Declare.