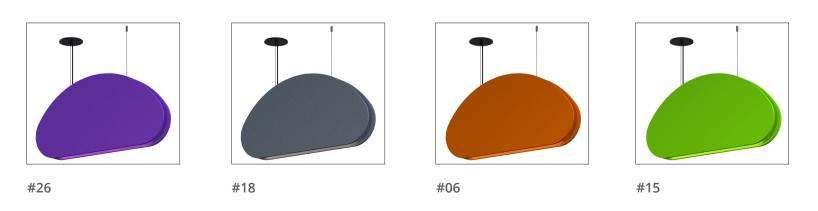

## **Sonic VECTOR+**

## **FEATURES:**

- Architectural sound absorbing Eco Felt Acoustic panel.
- Made from recyclable plastic material available in different thicknesses.
- ✓ Class1 Fire rated with 0.7 Noise Reduction Coefficient/1" Acoustic.
- ✓ Light source: LED Board (5.5"/11"/22"/24").
- Diffused illumination is provided by frosted opal lens.
- Extruded aluminum body comes with built-in-driver and available in white, black or grey finish.
- ✓ Also available with custom colour options.
- ✓ LED Strips are rated for 60,000hrs. L80 with +90 CRI.
- ✓ Has a proven record in office, commercial and retail installations.
- Custom modifications are available.
- ED luminaires are certified to CSA and UL Standards. reinventlight