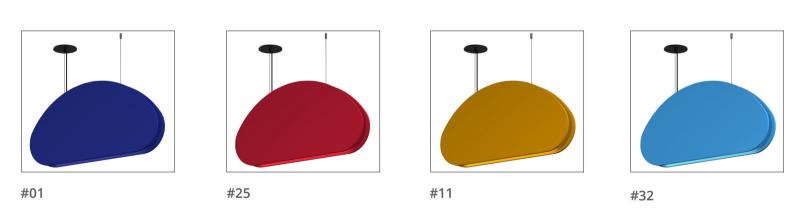

2"/24").
- Diffused illumination is provided by frosted opal lens.
- Extruded aluminum body comes with built-in-driver and available in white, black or grey finish.
- ✓ Also available with custom colour options.
- ✓ LED Strips are rated for 60,000hrs. L80 with +90 CRI.
- ✓ Has a proven record in office, commercial and retail installations.
- Custom modifications are available.
- ED luminaires are certified to CSA and UL Standards. reinventlight



## **LUMEN OUTPUT W/Ft:**

| Watts | 30K     | 35K     | 40K     |
|-------|---------|---------|---------|
| 20W   | 2080 lm | 2120 lm | 2160 lm |
| 30W   | 3115 lm | 3180 lm | 3245 lm |
| 40W   | 4115 lm | 4240 lm | 4325 lm |















905-830-0339 / 1-800-667-9281



info@edisonlighting.ca



www.edisonlighting.ca







## **FINISHES:**