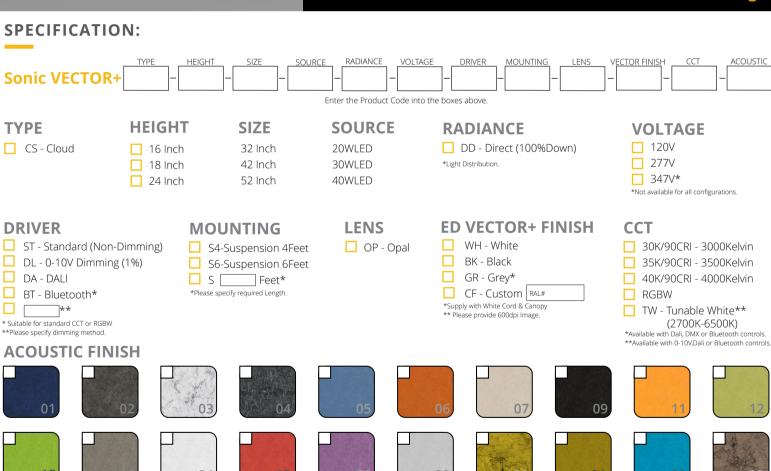

## **Sonic VECTOR+**



## **FEATURES:**

- Architectural sound absorbing Eco Felt Acoustic panel.
- Made from recyclable plastic material available in different thicknesses.
- ✓ Class1 Fire rated with 0.7 Noise Reduction Coefficient/1" Acoustic.
- ✓ Light source: LED Board (5.5"/11"/22"/24").
- Diffused illumination is provided by frosted opal lens.
- Extruded aluminum body comes with built-in-driver and available in white, black or grey finish.
- ✓ Also available with custom colour options.
- ✓ LED Strips are rated for 60,000hrs. L80 with +90 CRI.
- ✓ Has a proven record in office, commercial and retail installations.
- Custom modifications are available.
- ED luminaires are certified to CSA and UL Standards. reinventlight



## **LUMEN OUTPUT W/Ft:**

| Watts | 30K     | 35K     | 40K     |
|-------|---------|---------|---------|
| 20W   | 2080 lm | 2120 lm | 2160 lm |
| 30W   | 3115 lm | 3180 lm | 3245 lm |
| 40W   | 4115 lm | 4240 lm | 4325 lm |















905-830-0339 / 1-800-667-9281



info@edisonlighting.ca



www.edisonlighting.ca







## **FINISHES:**