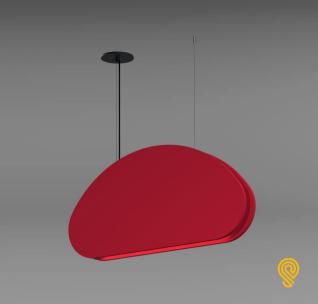

## **Sonic VECTOR+**

## **FEATURES:**

- Architectural sound absorbing Eco Felt Acoustic panel.
- Made from recyclable plastic material available in different thicknesses.
- ✓ Class1 Fire rated with 0.7 Noise Reduction Coefficient/1" Acoustic.
- ✓ Light source: LED Board (5.5"/11"/22"/24").
- Diffused illumination is provided by frosted opal lens.
- Extruded aluminum body comes with built-in-driver and available in white, black or grey finish.
- ✓ Also available with custom colour options.
- ✓ LED Strips are rated for 60,000hrs. L80 with +90 CRI.
- ✓ Has a proven record in office, commercial and retail installations.
- Custom modifications are available.
- ED luminaires are certified to CSA and UL Standards. reinventlight