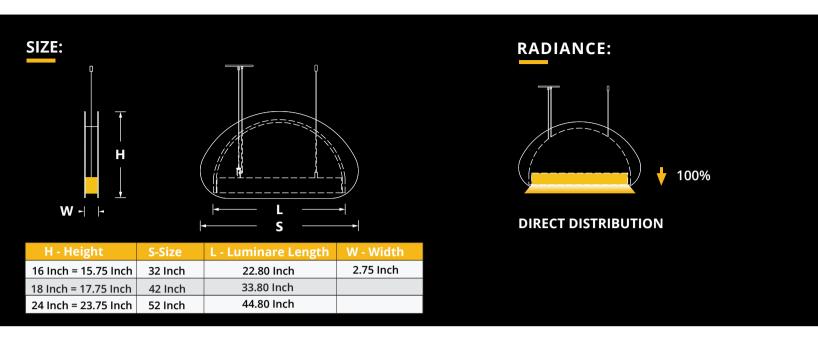

ED Board (5.5"/11"/22"/24").
- Diffused illumination is provided by frosted opal lens.
- Extruded aluminum body comes with built-in-driver and available in white, black or grey finish.
- ✓ Also available with custom colour options.
- ✓ LED Strips are rated for 60,000hrs. L80 with +90 CRI.
- ✓ Has a proven record in office, commercial and retail installations.
- Custom modifications are available.
- ED luminaires are certified to CSA and UL Standards. reinventlight



## **LUMEN OUTPUT W/Ft:**

| Watts | 30K     | 35K     | 40K     |
|-------|---------|---------|---------|
| 20W   | 2080 lm | 2120 lm | 2160 lm |
| 30W   | 3115 lm | 3180 lm | 3245 lm |
| 40W   | 4115 lm | 4240 lm | 4325 lm |















905-830-0339 / 1-800-667-9281



info@edisonlighting.ca



www.edisonlighting.ca







## **FINISHES:**