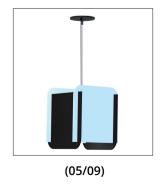

eflector combined with opal lens insert provides excellent lighting distribution.
- Square internal louver is available in a wide range of finishes.
- Aluminum body of the luminaire comes with built-in-driver.
- LED Spot is rated for 60,000hrs. L70 with +90 CRI.
- Has a proven record in office, commercial and retail installations.
- Custom modifications are available.
- ED luminaires are certified to CSA and UL Standards. reinventlight



## **LUMEN OUTPUT:**

| Watts | 30K     | 35K     | 40K     |
|-------|---------|---------|---------|
| 15W   | 1400 lm | 1430 lm | 1460 lm |
| 20W   | 1910 lm | 1950 lm | 1990 lm |
| 25W   | 2350 lm | 2400 lm | 2450 lm |









Declare.





905-830-0339 / 1-800-667-9281



info@edisonlighting.ca



www.edisonlighting.ca





## **FINISHES:**