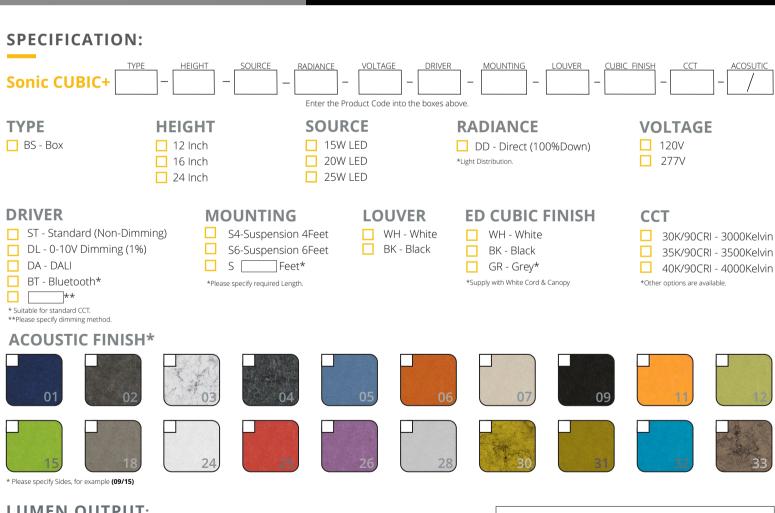

## **LUMEN OUTPUT:**

| Watts | 30K     | 35K     | 40K     |
|-------|---------|---------|---------|
| 15W   | 1400 lm | 1430 lm | 1460 lm |
| 20W   | 1910 lm | 1950 lm | 1990 lm |
| 25W   | 2350 lm | 2400 lm | 2450 lm |