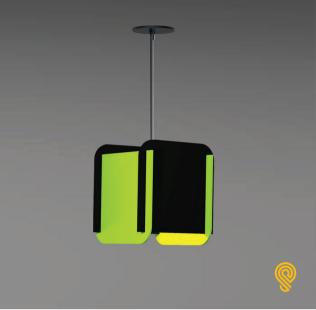

## **FEATURES:**

- Architectural sound absorbing Eco Felt Acoustic panel.
- Made from recyclable plastic material available in different thicknesses.
- Class1 Fire rated with 0.7 Noise Reduction Coefficient/1" Acoustic.
- Light source: COB LED.
- High efficiency integral reflector combined with opal lens insert provides excellent lighting distribution.
- Square internal louver is available in a wide range of finishes.
- Aluminum body of the luminaire comes with built-in-driver.
- LED Spot is rated for 60,000hrs. L70 with +90 CRI.
- Has a proven record in office, commercial and retail installations.
- Custom modifications are available.
- ED luminaires are certified to CSA and UL Standards. reinventlight