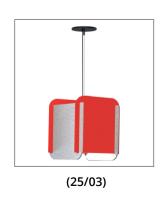

ctor combined with opal lens insert provides excellent lighting distribution.
- Square internal louver is available in a wide range of finishes.
- Aluminum body of the luminaire comes with built-in-driver.
- LED Spot is rated for 60,000hrs. L70 with +90 CRI.
- Has a proven record in office, commercial and retail installations.
- Custom modifications are available.
- ED luminaires are certified to CSA and UL Standards. reinventlight



## **LUMEN OUTPUT:**

| Watts | 30K     | 35K     | 40K     |
|-------|---------|---------|---------|
| 15W   | 1400 lm | 1430 lm | 1460 lm |
| 20W   | 1910 lm | 1950 lm | 1990 lm |
| 25W   | 2350 lm | 2400 lm | 2450 lm |









Declare.





905-830-0339 / 1-800-667-9281



info@edisonlighting.ca



www.edisonlighting.ca





## **FINISHES:**