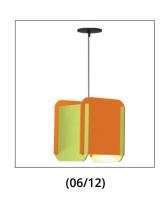

lector combined with opal lens insert provides excellent lighting distribution.
- Square internal louver is available in a wide range of finishes.
- Aluminum body of the luminaire comes with built-in-driver.
- LED Spot is rated for 60,000hrs. L70 with +90 CRI.
- Has a proven record in office, commercial and retail installations.
- Custom modifications are available.
- ED luminaires are certified to CSA and UL Standards. reinventlight



## **LUMEN OUTPUT:**

| Watts | 30K     | 35K     | 40K     |
|-------|---------|---------|---------|
| 15W   | 1400 lm | 1430 lm | 1460 lm |
| 20W   | 1910 lm | 1950 lm | 1990 lm |
| 25W   | 2350 lm | 2400 lm | 2450 lm |









Declare.





905-830-0339 / 1-800-667-9281



info@edisonlighting.ca



www.edisonlighting.ca





## **FINISHES:**