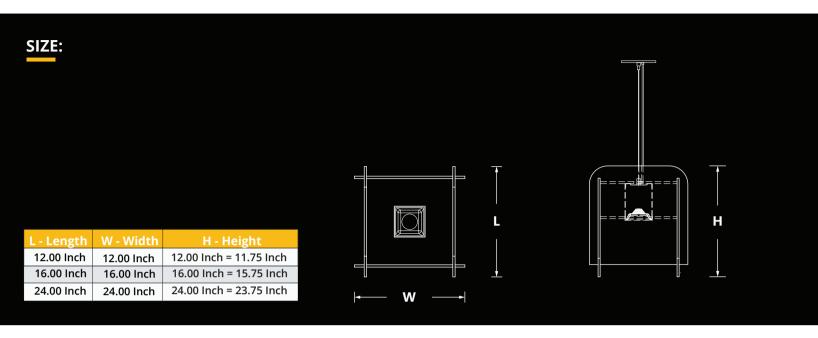

- High efficiency integral reflector combined with opal lens insert provides excellent lighting distribution.
- Square internal louver is available in a wide range of finishes.
- Aluminum body of the luminaire comes with built-in-driver.
- LED Spot is rated for 60,000hrs. L70 with +90 CRI.
- Has a proven record in office, commercial and retail installations.
- Custom modifications are available.
- ED luminaires are certified to CSA and UL Standards. reinventlight



## **LUMEN OUTPUT:**

| Watts | 30K     | 35K     | 40K     |
|-------|---------|---------|---------|
| 15W   | 1400 lm | 1430 lm | 1460 lm |
| 20W   | 1910 lm | 1950 lm | 1990 lm |
| 25W   | 2350 lm | 2400 lm | 2450 lm |









Declare.





905-830-0339 / 1-800-667-9281



info@edisonlighting.ca



www.edisonlighting.ca





## **FINISHES:**