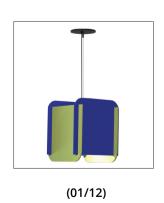

or combined with opal lens insert provides excellent lighting distribution.
- Square internal louver is available in a wide range of finishes.
- Aluminum body of the luminaire comes with built-in-driver.
- LED Spot is rated for 60,000hrs. L70 with +90 CRI.
- Has a proven record in office, commercial and retail installations.
- Custom modifications are available.
- ED luminaires are certified to CSA and UL Standards. reinventlight



## **LUMEN OUTPUT:**

| Watts | 30K     | 35K     | 40K     |
|-------|---------|---------|---------|
| 15W   | 1400 lm | 1430 lm | 1460 lm |
| 20W   | 1910 lm | 1950 lm | 1990 lm |
| 25W   | 2350 lm | 2400 lm | 2450 lm |









Declare.





905-830-0339 / 1-800-667-9281



info@edisonlighting.ca



www.edisonlighting.ca





## **FINISHES:**