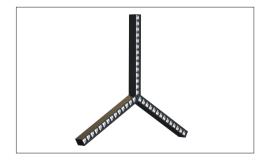

## **FEATURES:**

- Architectural Y-shaped luminaire with direct lighting distribution.
- Light source: LED board 11".
- Dark Optic provides superior lighting distribution with precise low glare illumination.
- Offered with Regular 50°/10UGR or Flood 80°/15UGR internal optic.
- Suitable for surface, suspended and recessed installations.

## **MOUNTING:**

**SURFACE MOUNT** 

**SUSPENDED** 

**SURFACE MOUNT** 

**RECESSED TRIMLESS**