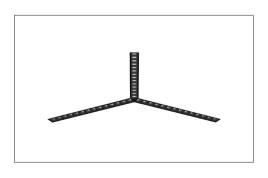

## **FEATURES:**

- Architectural Y-shaped luminaire with direct lighting distribution.
- Light source: LED board 11".
- Dark Optic provides superior lighting distribution with precise low glare illumination.
- Offered with Regular 50°/10UGR or Flood 80°/15UGR internal optic.
- Suitable for surface, suspended and recessed installations.

## **MOUNTING:**

**SURFACE MOUNT** 

**SUSPENDED** 

**SURFACE MOUNT** 

**RECESSED TRIMLESS**