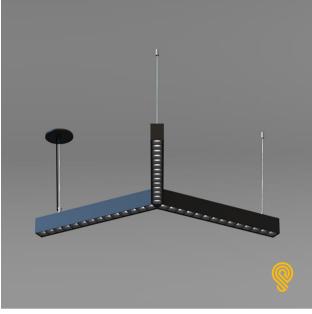

## **FEATURES:**

- Architectural Y-shaped luminaire with direct lighting distribution.
- Light source: LED board 11".
- Dark Optic provides superior lighting distribution with precise low glare illumination.
- Offered with Regular 50°/10UGR or Flood 80°/15UGR internal optic.
- Suitable for surface, suspended and recessed installations.

LED Strips are rated for 60,000hrs. L80 with +90 CRI.

- Extruded aluminum body comes with white, black or grey finish.
- Has a proven record in office, commercial and retail installations.
- Custom modifications are available.
- ED luminaires are certified to CSA and UL Standards.

## **MOUNTING:**

**SURFACE MOUNT** 

**SUSPENDED** 

**SURFACE MOUNT** 

**RECESSED TRIMLESS**