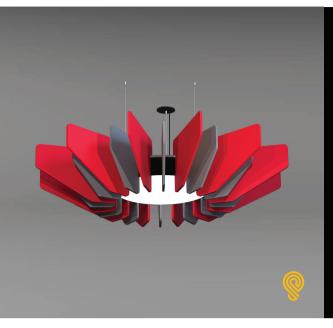

## **FEATURES**:

- ✓ Architectural acoustic luminaire with direct lighting distribution.
- Light source: LED Board (5.5"/11"/22"/24").
- ✓ Diffused illumination is provided by frosted opal lens.
- Extruded aluminum body comes with built-in-driver and available in white, black or grey finish.
- Removable fin shaped Eco-Felt baffles are attached to the acoustic top plate.
- Available in one standard size with various baffle heights.
- ✓ Class1 Fire rated with 0.7 Noise Reduction Coefficient / 1" Acoustic.
- LED Strips are rated for 60,000hrs. L80 with +90 CRI.
- Suitable for suspended installations.
  - Custom finished and modifications are available.
- ED luminaires are certified to CSA and UL Standards. reinventlight