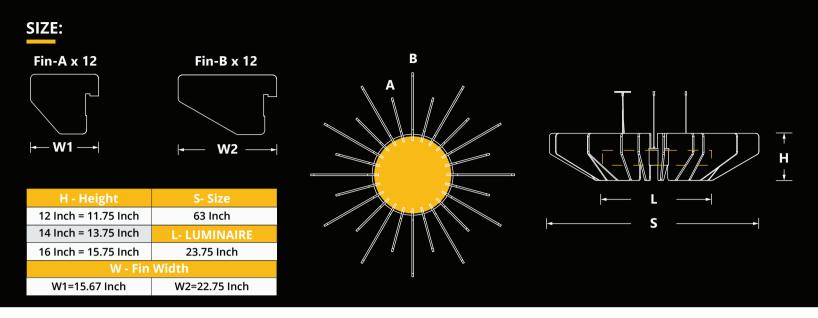

## **FEATURES**:

- ✓ Architectural acoustic luminaire with direct lighting distribution.
- Light source: LED Board (5.5"/11"/22"/24").
- ✓ Diffused illumination is provided by frosted opal lens.
- Extruded aluminum body comes with built-in-driver and available in white, black or grey finish.
- Removable fin shaped Eco-Felt baffles are attached to the acoustic top plate.
- Available in one standard size with various baffle heights.
- ✓ Class1 Fire rated with 0.7 Noise Reduction Coefficient / 1" Acoustic.
- LED Strips are rated for 60,000hrs. L80 with +90 CRI.
- Suitable for suspended installations.
  - Custom finished and modifications are available.
- ED luminaires are certified to CSA and UL Standards. reinventlight