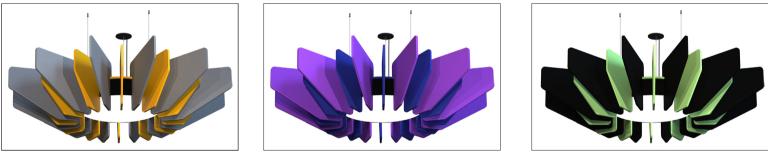

d (5.5"/11"/22"/24").
- ✓ Diffused illumination is provided by frosted opal lens.
- Extruded aluminum body comes with built-in-driver and available in white, black or grey finish.
- Removable fin shaped Eco-Felt baffles are attached to the acoustic top plate.
- Available in one standard size with various baffle heights.
- ✓ Class1 Fire rated with 0.7 Noise Reduction Coefficient / 1" Acoustic.
- LED Strips are rated for 60,000hrs. L80 with +90 CRI.
- Suitable for suspended installations.
  - Custom finished and modifications are available.
- ED luminaires are certified to CSA and UL Standards. reinventlight

## SPECIFICATION:



Specifications are subject to change without notice. Every effort has been made for accuracy and errors are unintentional.



**Sonic DRUM+** 



## **FINISHES:**



(02/11)



(09/12)