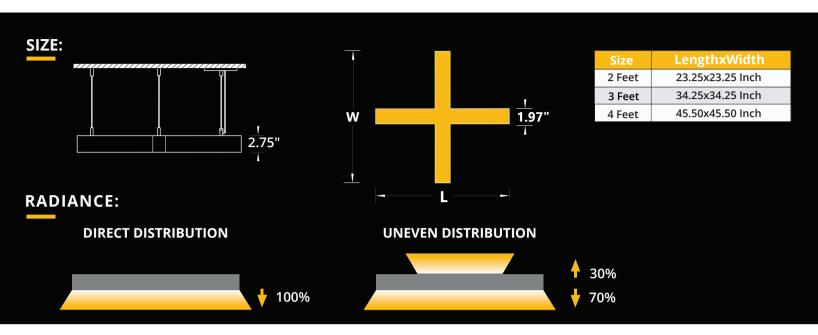

## **LUMEN OUTPUT:**

| Watts | 30K     | 35K     | 40K     |
|-------|---------|---------|---------|
| 25W   | 2610 lm | 2650 lm | 2690 lm |
| 50W   | 5150 lm | 5250 lm | 5380 lm |
| 75W   | 7720 lm | 7875 lm | 8030 lm |