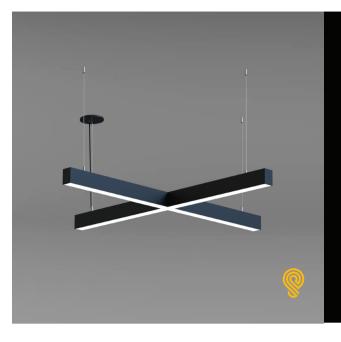

## **FEATURES:**

- Architectural luminaire with direct or direct-indirect distribution.
- Light source: LED board (5.5"/11"/22"/24").
- Diffused illumination is provided by high efficiency frosted opal lens.
- Suitable for surface, suspended and recessed installations.
- Extruded aluminum body comes with white, black or grey finish.
- Also available with custom color options.
- LED Strips are rated for 60,000hrs. L80 with +90 CRI.
- Has a proven record in office, commercial and retail installations.
- Custom modifications are available.
- ED luminaires are certified to CSA and UL Standards.

## **MOUNTING:**

**SURFACE MOUNT** 

**SUSPENDED** 

**WALL MOUNT** 

**RECESSED TRIMLESS**